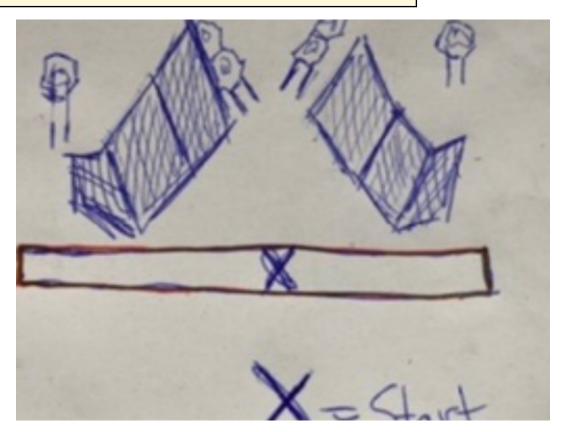

## 2. 200m Höger

| CoF     | Comstock - Short         | Points     | 60 p   |
|---------|--------------------------|------------|--------|
| Targets | 6 paper, Total 6 targets | Min rounds | 12     |
| Firearm | Handgun                  | Match-%    | 10.34% |

| Procedure               |                                 |
|-------------------------|---------------------------------|
| Starting position       | Toes touching X                 |
| Firearm ready condition | Gun loaded & holstered          |
| Start on                | Audible signal                  |
| Stop on                 | Last shot                       |
| Penalties               | As per current edition of rules |
| Safety angles           | L/R                             |
| Setup notes             |                                 |