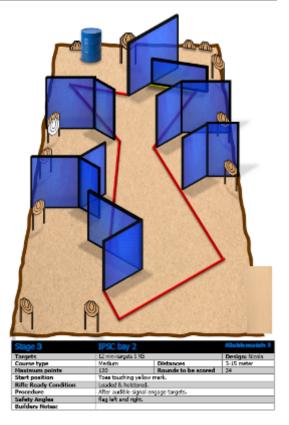

# 3. IPSC Bay 2

| CoF     | Comstock - Medium                      | Points     | 120 p  |
|---------|----------------------------------------|------------|--------|
| Targets | 12 paper, 1 no-shoot, Total 12 targets | Min rounds | 24     |
| Firearm | Handgun                                | Match-%    | 20.69% |

| Procedure               | After audible signal engage targets. MINI targets. |
|-------------------------|----------------------------------------------------|
| Starting position       | Toes touching yellow mark.                         |
| Firearm ready condition | Loaded & holstered.                                |
| Start on                | Audible signal                                     |
| Stop on                 | Last shot                                          |
| Penalties               | As per current edition of rules                    |
| Safety angles           | Flag left & right                                  |
| Setup notes             | MINI targets                                       |