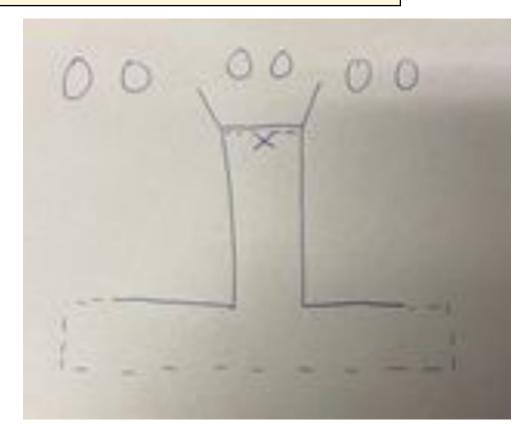

### 1. 200m Vänster

| CoF     | Comstock - Short                     | Points     | 60 p   |
|---------|--------------------------------------|------------|--------|
| Targets | 6 paper, 2 no-shoot, Total 6 targets | Min rounds | 12     |
| Firearm | Handgun                              | Match-%    | 10.34% |

| Procedure               | Start within area.              |
|-------------------------|---------------------------------|
| Starting position       | Loaded and holstered.           |
| Firearm ready condition | Option 2.                       |
| Start on                | Audible signal                  |
| Stop on                 | Last shot                       |
| Penalties               | As per current edition of rules |
| Safety angles           | Flagga vä/hö.                   |
| Setup notes             |                                 |