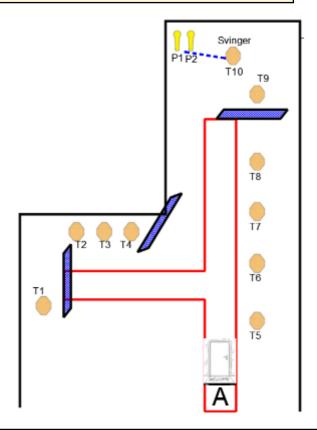

|                                                             |
|-------------------------|-------------------------------------------------------------|
| Starting position       |                                                             |
| Firearm ready condition | Pistol loaded and holstered, empty chamber. Revolver loaded |
| Start on                | 00                                                          |
| Stop on                 | Last shot                                                   |
| Penalties               | As per current edition of rules                             |
| Safety angles           | L/R                                                         |
| Setup notes             |                                                             |





| CoF     | Comstock - Long                                   | Points     | 160 p  |
|---------|---------------------------------------------------|------------|--------|
| Targets | 10 paper, 2 popper, 10 no-shoot, Total 12 targets | Min rounds | 32     |
| Firearm | Handgun                                           | Match-%    | 21.62% |

| Procedure         |                                 |
|-------------------|---------------------------------|
| Starting position |                                 |
| Firearm ready     |                                 |
| condition         |                                 |
| Start on          | 00                              |
| Stop on           | Last shot                       |
| Penalties         | As per current edition of rules |
| Saf