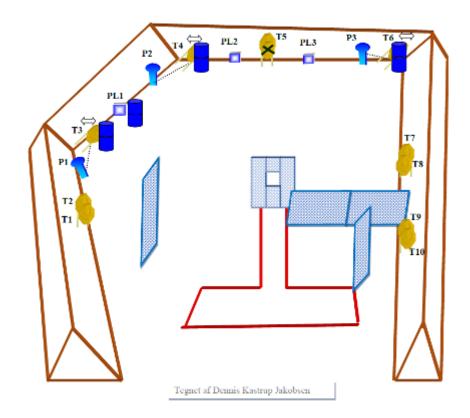

| CoF     | Comstock - Short                               | Points     | 50 p  |
|---------|------------------------------------------------|------------|-------|
| Targets | 4 paper, 2 popper, 4 no-shoot, Total 6 targets | Min rounds | 10    |
| Firearm | Handgun                                        | Match-%    | 6.76% |

| Procedure               |                                                                 |
|-------------------------|-----------------------------------------------------------------|
| Starting position       |                                                                 |
| Firearm ready condition | Gun unloaded and placed on barrel. All magazines/clips in belt. |
| Start on                | 00                                                              |
| Stop on                 | Last shot                                                       |
| Penalties               | As per current edition of rules                                 |
| Safety angles           | Flag on the left and flag on the right                          |
| Setup notes             |                                                                 |