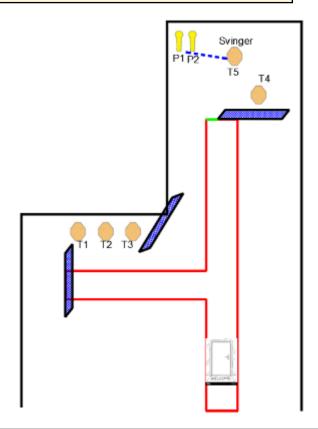

| CoF     | Comstock - Long                                             | Points     | 130 p  |
|---------|-------------------------------------------------------------|------------|--------|
| Targets | 10 paper, 3 popper, 3 plates, 10 no-shoot, Total 16 targets | Min rounds | 26     |
| Firearm | Handgun                                                     | Match-%    | 17.57% |

| Procedure         |                                                             |
|-------------------|-------------------------------------------------------------|
| Starting position |                                                             |
| Firearm ready     |                                                             |
| condition         |                                                             |
| Start on          | 00                                                          |
| Stop on           | Last shot                                                   |
| Penalties         | As per current edition of rules                             |
| Safety angles     | L/R                                                         |
| Setup notes       | Shootin Score It https://ehootreegrait.com 2025.09.12.14/45 |