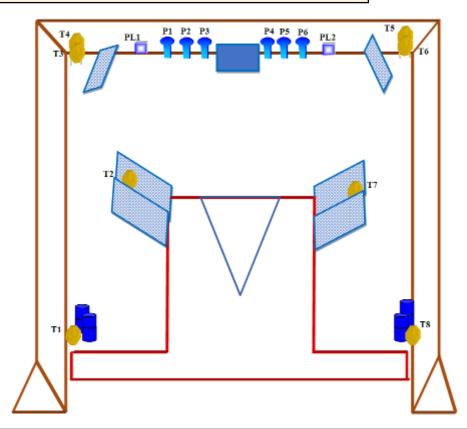

| CoF     | Comstock - Short                     | Points     | 60 p  |
|---------|--------------------------------------|------------|-------|
| Targets | 6 paper, 6 no-shoot, Total 6 targets | Min rounds | 12    |
| Firearm | Handgun                              | Match-%    | 8.11% |

| Procedure             |                                                             |
|-----------------------|-------------------------------------------------------------|
| Starting position     |                                                             |
| Firearm ready         |                                                             |
| condition<br>Start on | 00                                                          |
|                       |                                                             |
| Stop on               | Last shot                                                   |
| Penalties             | As per current edition of rules                             |
| Safety angles         | L/R                                                         |
| Setup notes           | Chartie Coord It https://shaatraaanit.com. 2005 00 40 44 45 |