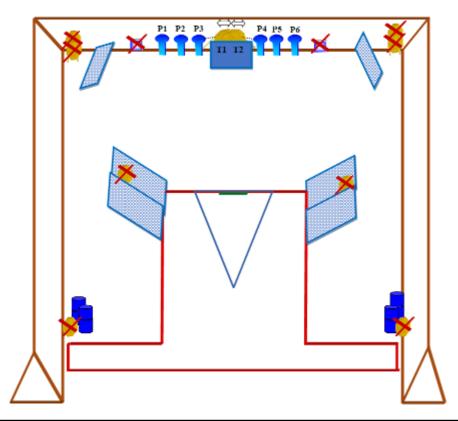

| CoF     | Comstock - Medium                                 | Points     | 110 p  |
|---------|---------------------------------------------------|------------|--------|
| Targets | 10 paper, 2 popper, 10 no-shoot, Total 12 targets | Min rounds | 22     |
| Firearm | Handgun                                           | Match-%    | 14.86% |

| Procedure               |                                        |
|-------------------------|----------------------------------------|
| Starting position       |                                        |
| Firearm ready condition |                                        |
| Start on                | 00                                     |
| Stop on                 | Last shot                              |
| Penalties               | As per current edition of rules        |
| Safety angles           | Flag on the left and flag on the right |
| Setup notes             |                                        |