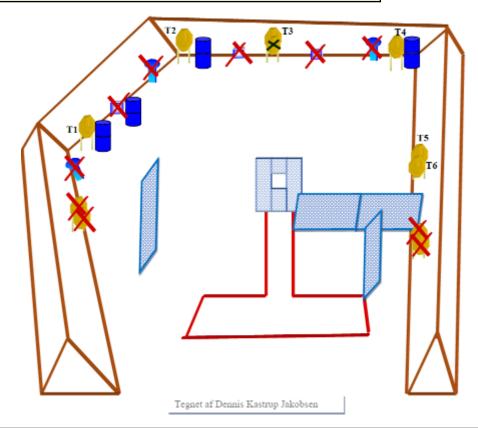

| Targets | 10 paper, 2 popper, 10 no-shoot, Total 12 targets | Min rounds | 22     |
| Firearm | Handgun                                           | Match-%    | 14.86% |

| Procedure               |                                        |
|-------------------------|----------------------------------------|
| Starting position       |                                        |
| Firearm ready condition |                                        |
| Start on                | 00                                     |
| Stop on                 | Last shot                              |
| Penalties               | As per current edition of rules        |
| Safety angles           | Flag on the left and flag on the right |
| Setup notes             |                                        |







| CoF     | Comstock - Short                     | Points     | 60 p  |
|---------|--------------------------------------|------------|-------|
| Targets | 6 paper, 6 no-shoot, Total 6 targets | Min rounds | 12    |
| Firearm | Handgun                              | Match-%    | 8.11% |

| Procedure             |                                                             |
|-----------------------|-------------------------------------------------------------|
| Starting position     |                                                             |
| Firearm ready         |                                                             |
| condition<br>Start on | 00                                                          |
|                       |