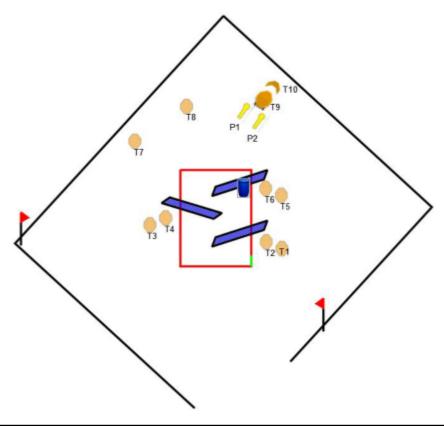

| CoF     | Comstock - Medium                                 | Points     | 110 p  |
|---------|---------------------------------------------------|------------|--------|
| Targets | 10 paper, 2 popper, 10 no-shoot, Total 12 targets | Min rounds | 22     |
| Firearm | Handgun                                           | Match-%    | 14.86% |

| Procedure               |                                        |
|-------------------------|----------------------------------------|
| Starting position       |                                        |
| Firearm ready condition |                                        |
| Start on                | 00                                     |
| Stop on                 | Last shot                              |
| Penalties               | As per current edition of rules        |
| Safety angles           | Flag on the left and flag on the right |
| Setup notes             |                                        |