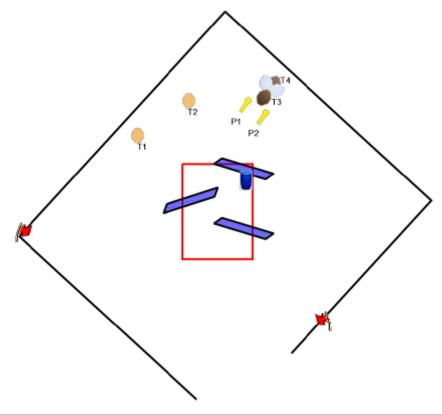

| CoF     | Comstock - Short                               | Points     | 50 p  |
|---------|------------------------------------------------|------------|-------|
| Targets | 4 paper, 2 popper, 4 no-shoot, Total 6 targets | Min rounds | 10    |
| Firearm | Handgun                                        | Match-%    | 6.76% |

| Procedure               |                                                                 |
|-------------------------|-----------------------------------------------------------------|
| Starting position       |                                                                 |
| Firearm ready condition | Gun unloaded and placed on barrel. All magazines/clips in belt. |
| Start on                | 00                                                              |
| Stop on                 | Last shot                                                       |
| Penalties               | As per current edition of rules                                 |
| Safety angles           | Flag on the left and flag on the right                          |
| Setup notes             |                                                                 |