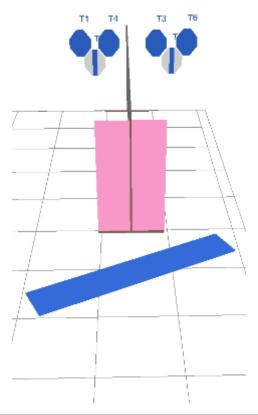

3.

| CoF     | Comstock - Short         | Points     | 60 p   |
|---------|--------------------------|------------|--------|
| Targets | 6 paper, Total 6 targets | Min rounds | 12     |
| Firearm | Handgun                  | Match-%    | 29.27% |

| Procedure               |                                 |
|-------------------------|---------------------------------|
| Starting position       |                                 |
| Firearm ready condition |                                 |
| Start on                | Audible signal                  |
| Stop on                 | Last shot                       |
| Penalties               | As per current edition of rules |
| Safety angles           | L/R                             |
| Setup notes             |                                 |