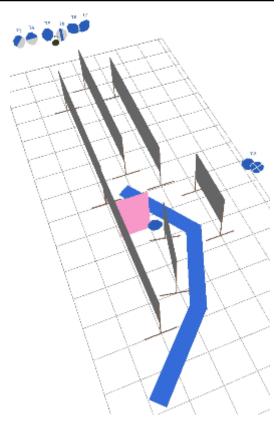

2.

| CoF     | Comstock - Medium                              | Points     | 85 p   |
|---------|------------------------------------------------|------------|--------|
| Targets | 8 paper, 1 plates, 1 no-shoot, Total 9 targets | Min rounds | 17     |
| Firearm | Handgun                                        | Match-%    | 41.46% |

| Procedure               |                                 |
|-------------------------|---------------------------------|
| Starting position       |                                 |
| Firearm ready condition |                                 |
| Start on                | Audible signal                  |
| Stop on                 | Last shot                       |
| Penalties               | As per current edition of rules |
| Safety angles           | L/R                             |
| Setup notes             |                                 |