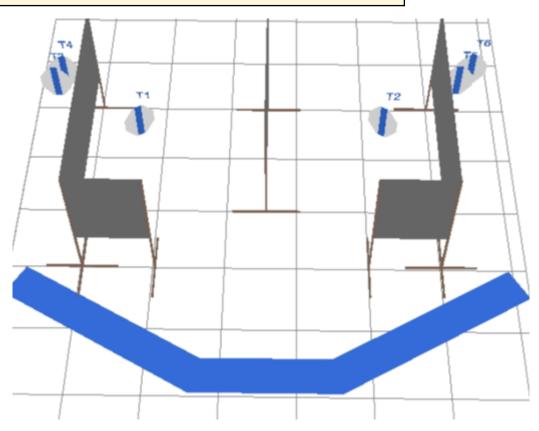

1.

| CoF     | Comstock - Short         | Points     | 60 p   |
|---------|--------------------------|------------|--------|
| Targets | 6 paper, Total 6 targets | Min rounds | 12     |
| Firearm | Handgun                  | Match-%    | 29.27% |

| Procedure               |                                 |
|-------------------------|---------------------------------|
| Starting position       |                                 |
| Firearm ready condition |                                 |
| Start on                | Audible signal                  |
| Stop on                 | Last shot                       |
| Penalties               | As per current edition of rules |
| Safety angles           | L/R                             |
| Setup notes             |                                 |