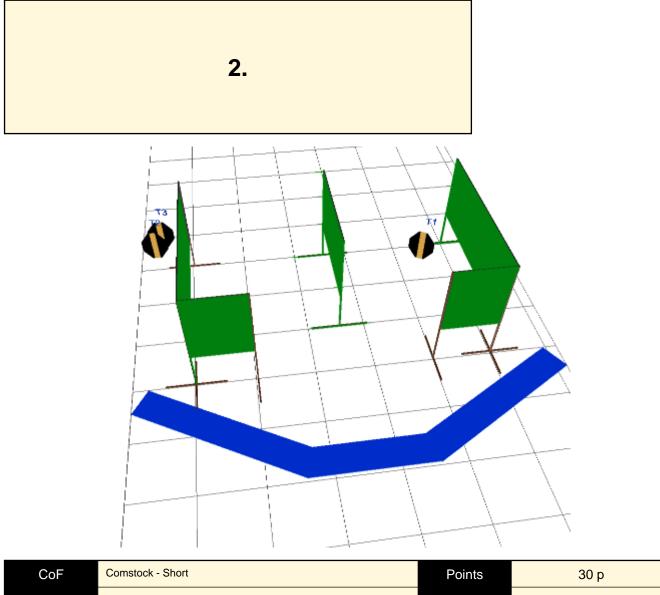

| COF     | Constock - Short         | Points     | 30 p   |
|---------|--------------------------|------------|--------|
| Targets | 3 paper, Total 3 targets | Min rounds | 6      |
| Firearm | Handgun                  | Match-%    | 13.64% |
|         |                          |            |        |

| Procedure               |                                 |
|-------------------------|---------------------------------|
| Starting position       | Gun loaded & holstered          |
| Firearm ready condition |                                 |
| Start on                | Audible signal                  |
| Stop on                 | Last shot                       |
| Penalties               | As per current edition of rules |
| Safety angles           | L/R                             |
| Setup notes             |                                 |