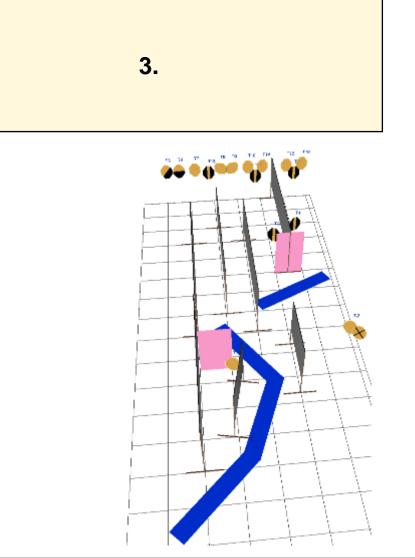

| CoF     | Comstock - Long                        | Points     | 160 p  |
|---------|----------------------------------------|------------|--------|
| Targets | 16 paper, 1 no-shoot, Total 16 targets | Min rounds | 32     |
| Firearm | Handgun                                | Match-%    | 72.73% |

| Procedure               |                                 |
|-------------------------|---------------------------------|
| Starting position       | Gun unloaded & holstered        |
| Firearm ready condition |                                 |
| Start on                | Audible signal                  |
| Stop on                 | Last shot                       |
| Penalties               | As per current edition of rules |
| Safety angles           | L/R                             |
| Setup notes             |                                 |