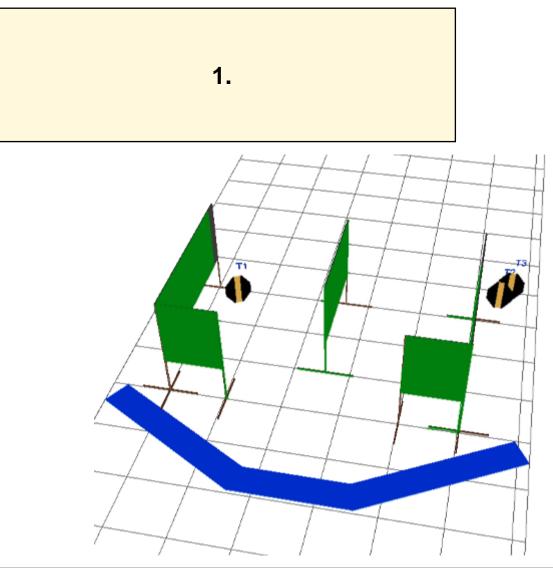

| CoF     | Comstock - Short         | Points     | 30 p   |
|---------|--------------------------|------------|--------|
| Targets | 3 paper, Total 3 targets | Min rounds | 6      |
| Firearm | Handgun                  | Match-%    | 13.64% |

| Procedure               |                                 |
|-------------------------|---------------------------------|
| Starting position       | Gun loaded & holstered          |
| Firearm ready condition |                                 |
| Start on                | Audible signal                  |
| Stop on                 | Last shot                       |
| Penalties               | As per current edition of rules |
| Safety angles           | L/R                             |
| Setup notes             |                                 |