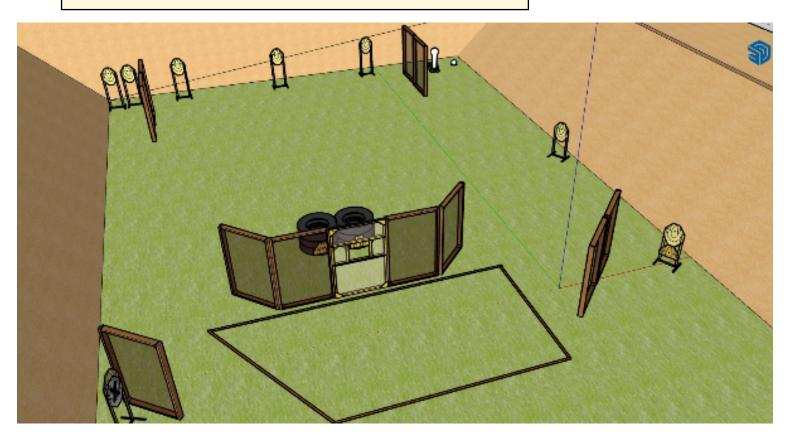

### 3. Bana F

| CoF     | Comstock - Short                             | Points     | 45 p  |
|---------|----------------------------------------------|------------|-------|
| Targets | 7 paper, 1 popper, 1 plates, Total 9 targets | Min rounds | 9     |
| Firearm | Handgun                                      | Match-%    | 6.08% |

| Procedure               | On signal, engage targets. All shooting from the pallet. Best 1 shot per target counts |
|-------------------------|----------------------------------------------------------------------------------------|
| Starting position       | Standing on the pallet                                                                 |
| Firearm ready condition | Gun loaded and holstered                                                               |
| Start on                | Audible signal                                                                         |
| Stop on                 | Last shot                                                                              |
| Penalties               | As per current edition of rules                                                        |
| Safety angles           | L/R                                                                                    |
| Setup notes             | Shootin Score It https://chootinecoreit.com 2025-07-22 17:00                           |