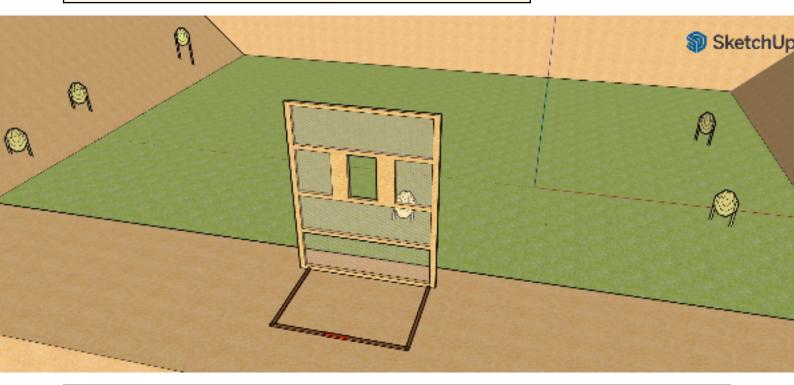

# 7. 300 m banan

| CoF     | Comstock - Short         | Points     | 60 p  |
|---------|--------------------------|------------|-------|
| Targets | 6 paper, Total 6 targets | Min rounds | 12    |
| Firearm | Handgun                  | Match-%    | 8.11% |

| Procedure               | On signal, engage targets                        |
|-------------------------|--------------------------------------------------|
| Starting position       | Standing with heels touching mark as shown by RO |
| Firearm ready condition | Gun loaded and holstered                         |
| Start on                | Audible signal                                   |
| Stop on                 | Last shot                                        |
| Penalties               | As per current edition of rules                  |
| Safety angles           | L/R                                              |
| Setup notes             |                                                  |