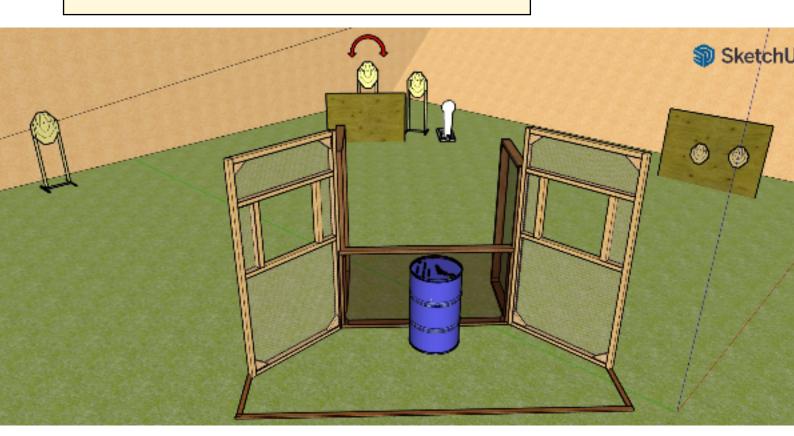

# 5. Bana D

| CoF     | Comstock - Medium                    | Points     | 120 p  |
|---------|--------------------------------------|------------|--------|
| Targets | 11 paper, 2 popper, Total 13 targets | Min rounds | 24     |
| Firearm | Handgun                              | Match-%    | 16.22% |

| Procedure               | On signal, engage targets                                                |  |
|-------------------------|--------------------------------------------------------------------------|--|
| Starting position       | Toes touching mark by the aperture, hands above shoulders as shown by RO |  |
| Firearm ready condition | Gun loaded and holstered                                                 |  |
| Start on                | Audible signal                                                           |  |
| Stop on                 | Last shot                                                                |  |
| Penalties               | As per current edition of rules                                          |  |
| Safety angles           | L/R                                                                      |  |
| Setup notes             |                                                                          |  |