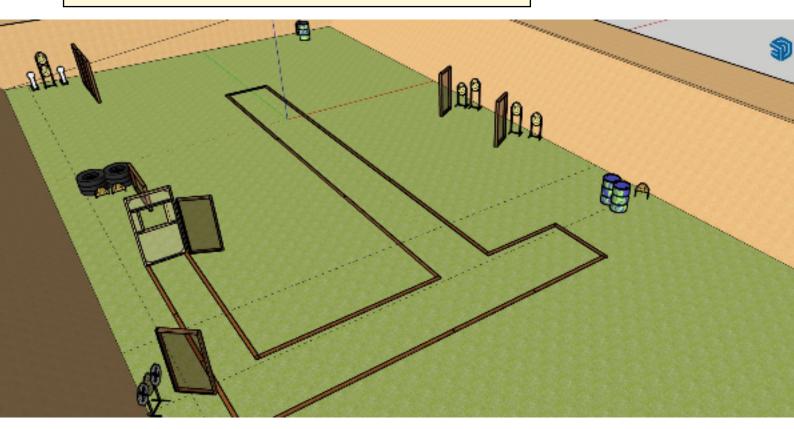

# 4. Bana C

| CoF     | Comstock - Long                                  | Points     | 160 p  |
|---------|--------------------------------------------------|------------|--------|
| Targets | 15 paper, 2 popper, 1 no-shoot, Total 17 targets | Min rounds | 32     |
| Firearm | Handgun                                          | Match-%    | 21.62% |

| Procedure               | On signal, engage targets       |
|-------------------------|---------------------------------|
| Starting position       | Standing                        |
| Firearm ready condition | Gun loaded and holstered        |
| Start on                | Audible signal                  |
| Stop on                 | Last shot                       |
| Penalties               | As per current edition of rules |
| Safety angles           | L/R                             |
| Setup notes             |                                 |