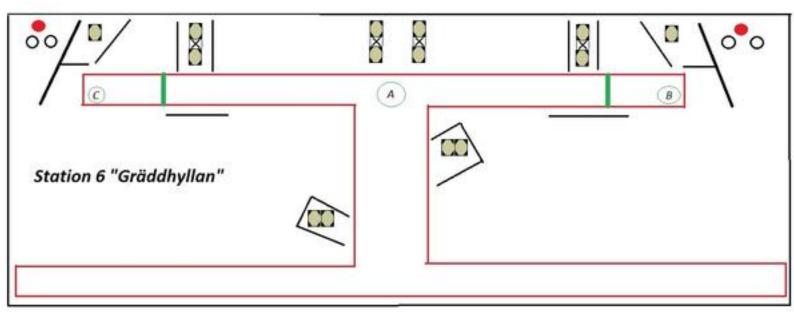

# 6. Gräddhyllan

| CoF                     | Comstock - Long                      | Points     | 160 p  |
|-------------------------|--------------------------------------|------------|--------|
| Targets                 | 14 paper, 4 plates, Total 18 targets | Min rounds | 32     |
| Firearm                 | Handgun                              | Match-%    | 28.07% |
|                         |                                      |            |        |
|                         |                                      |            |        |
|                         |                                      |            |        |
| Procedure               |                                      |            |        |
|                         |                                      |            |        |
|                         |                                      |            |        |
|                         |                                      |            |        |
| Starting position       | Gun loaded & holstered               |            |        |
| Firearm ready condition |                                      |            |        |
| Start on                | Audible signal                       |            |        |
| Stop on                 | Last shot                            |            |        |
| Penalties               | As per current edition of rules      |            |        |
| Safety angles           | L/R                                  |            |        |
|                         |                                      |            |        |
| Setup notes             |                                      |            |        |