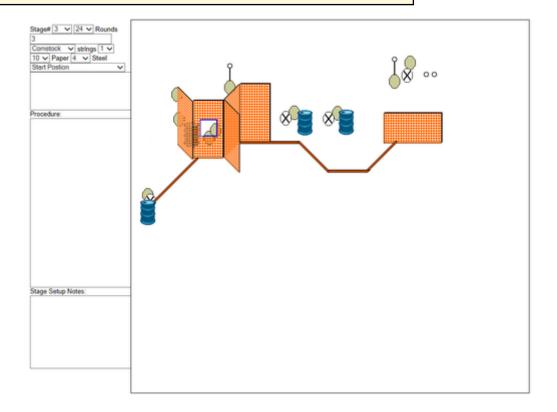

### 4. 50 m banan

| CoF     | Comstock - Medium                    | Points     | 120 p  |
|---------|--------------------------------------|------------|--------|
| Targets | 11 paper, 2 popper, Total 13 targets | Min rounds | 24     |
| Firearm | Handgun                              | Match-%    | 21.05% |

| Procedure               |                                                            |
|-------------------------|------------------------------------------------------------|
| Starting position       | Gun loaded & holstered                                     |
| Firearm ready condition |                                                            |
| Start on                | Audible signal                                             |
| Stop on                 | Last shot                                                  |
| Penalties               | As per current edition of rules                            |
| Safety angles           | L/R                                                        |
| Setup notes             | Charle Corre Method/(sheets correit corre 2005 07 00 45 40 |