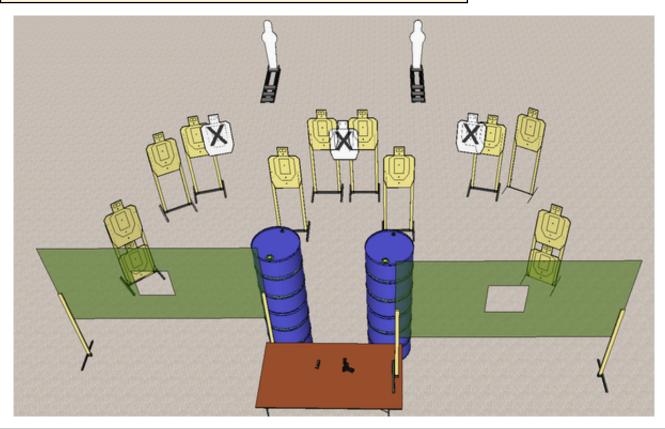

# 6. Gräddhyllan

| CoF                     | Comstock - Long                      | Points     | 160 p  |
|-------------------------|--------------------------------------|------------|--------|
| Targets                 | 14 paper, 4 plates, Total 18 targets | Min rounds | 32     |
| Firearm                 | Handgun                              | Match-%    | 28.07% |
|                         |                                      |            |        |
|                         |                                      |            |        |
|                         |                                      |            |        |
| Procedure               |                                      |            |        |
|                         |                                      |            |        |
|                         |                                      |            |        |
|                         |                                      |            |        |
| Starting position       | Gun loaded & holstered               |            |        |
| Firearm ready condition |                                      |            |        |
| Start on                | Audible signal                       |            |        |
| Stop on                 | Last shot                            |            |        |
| Penalties               | As per current edition of rules      |            |        |
| Safety angles           | L/R                                  |            |        |
|                         |                                      |            |        |
| Setup notes             |                                      |            |        |