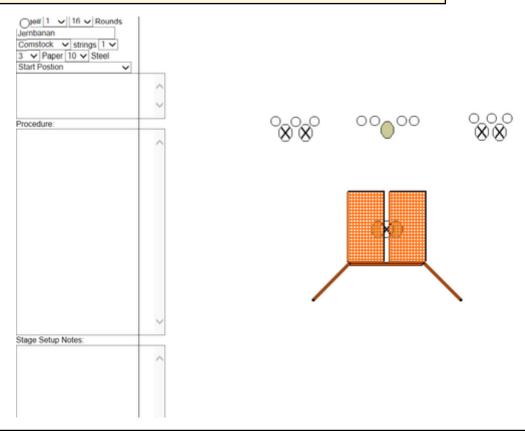

#### 1. Jernbanan

| CoF     | Comstock - Short                                | Points     | 60 p   |
|---------|-------------------------------------------------|------------|--------|
| Targets | 2 paper, 8 plates, 7 no-shoot, Total 10 targets | Min rounds | 12     |
| Firearm | Handgun                                         | Match-%    | 10.53% |

| Procedure               |                                                             |
|-------------------------|-------------------------------------------------------------|
| Starting position       | Standing relaxed heel at mark, Gun loaded & holstered       |
| Firearm ready condition |                                                             |
| Start on                | Audible signal                                              |
| Stop on                 | Last shot                                                   |
| Penalties               | As per current edition of rules                             |
| Safety angles           | L/R red stick in the beam                                   |
| Setup notes             | Shoot'n Score It https://shootnscoreit.com 2025-07-20 15:12 |