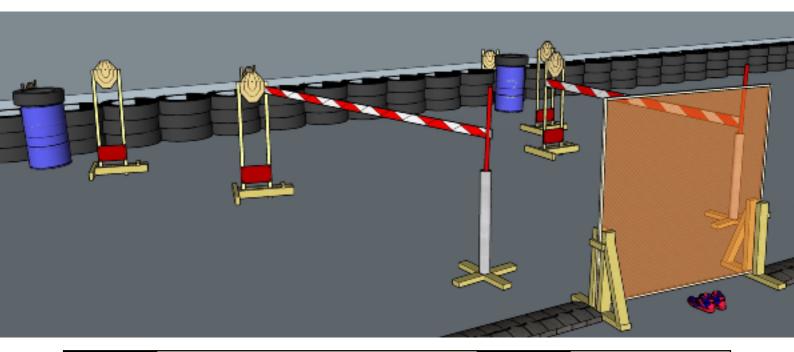

# 1. He sees you when you're good'n'bad

| CoF     | Comstock - Medium        | Points     | 70 p   |
|---------|--------------------------|------------|--------|
| Targets | 7 paper, Total 7 targets | Min rounds | 14     |
| Firearm | Rifle                    | Match-%    | 18.18% |

| Procedure               | On start signal engage all targets as they become visible within the demarcated area. Red/white tape = walls extending up/down to infinity. Tirethreads on ground = faultline |
|-------------------------|-------------------------------------------------------------------------------------------------------------------------------------------------------------------------------|
| Starting position       | In center of wall                                                                                                                                                             |
| Firearm ready condition | 1                                                                                                                                                                             |
| Start on                | Audible signal                                                                                                                                                                |
| Stop on                 | Last shot                                                                                                                                                                     |
| Penalties               | As per current edition of rules                                                                                                                                               |
| Safety angles           | L: Color on wall, R: 90deg when facing berm/wooden box, V: top of berm, but 20 degrees over horizontal when reloading                                                         |
| Setup notes             |                                                                                                                                                                               |