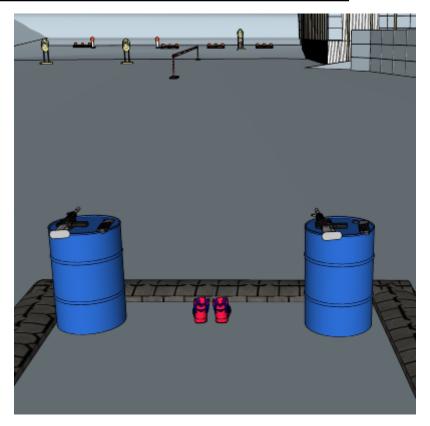

### 3. Coal for the bad boys and girls

| CoF     | Comstock - Short                             | Points     | 45 p   |
|---------|----------------------------------------------|------------|--------|
| Targets | 1 paper, 1 popper, 6 plates, Total 8 targets | Min rounds | 9      |
| Firearm | Rifle                                        | Match-%    | 11.69% |

| Procedure               | On start signal engage all targets as they become visible within the demarcated area. Red/white tape = walls extending up/down to infinity. Tirethreads on ground = faultline |
|-------------------------|-------------------------------------------------------------------------------------------------------------------------------------------------------------------------------|
| Starting position       | Rifle and magazine on opposite barrels, standing in center                                                                                                                    |
| Firearm ready condition | 3                                                                                                                                                                             |
| Start on                | Audible signal                                                                                                                                                                |
| Stop on                 | Last shot                                                                                                                                                                     |
| Penalties               | As per current edition of rules                                                                                                                                               |
| Safety angles           | L: Wooden box on ground, R: Wall when facing berm to end of wall/road start, V: Top of berm, 20 degrees over horizontal when reloading                                        |
| Setup notes             | Shootin Score It https://ehootrecoreit.com 2025.09.00.09:29                                                                                                                   |