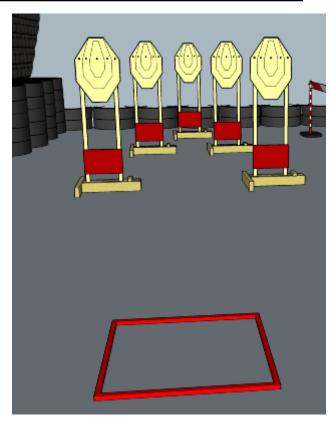

### 4. Finishing the tree, almost XMas

| CoF     | Comstock - Short         | Points     | 50 p   |
|---------|--------------------------|------------|--------|
| Targets | 5 paper, Total 5 targets | Min rounds | 10     |
| Firearm | Rifle                    | Match-%    | 12.99% |

| Procedure               | On start signal engage all targets as they become visible within the demarcated area. Red/white tape = walls extending up/down to infinity. All shots must be fired from within box |
|-------------------------|-------------------------------------------------------------------------------------------------------------------------------------------------------------------------------------|
| Starting position       | Standing in box                                                                                                                                                                     |
| Firearm ready condition | 1                                                                                                                                                                                   |
| Start on                | Audible signal                                                                                                                                                                      |
| Stop on                 | Last shot                                                                                                                                                                           |
| Penalties               | As per current edition of rules                                                                                                                                                     |
| Safety angles           | L/R: 90deg when facing berm, vertical: top of berm, but max 20 degrees over horizontal when reloading                                                                               |
| Setup notes             | Shootin Score It https://ehootreegrait.com 2025.09.00.09:29                                                                                                                         |