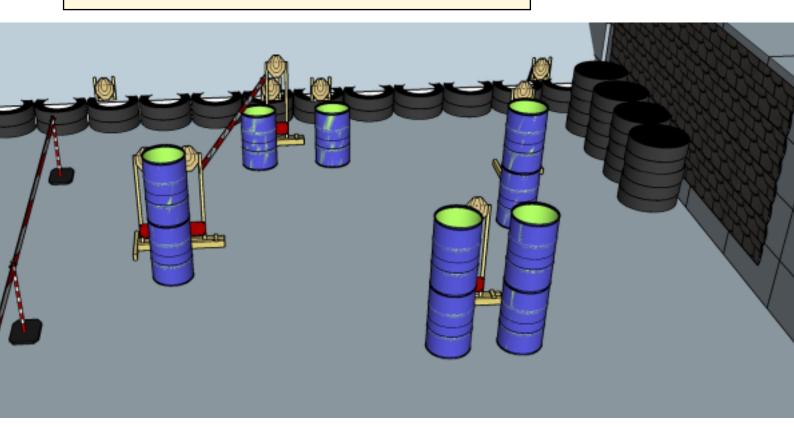

## 2. Santa gets 'em all

| CoF     | Comstock - Medium                                         | Points     | 80 p   |
|---------|-----------------------------------------------------------|------------|--------|
| Targets | 4 paper, 2 popper, 6 plates, 2 no-shoot, Total 12 targets | Min rounds | 16     |
| Firearm | Rifle                                                     | Match-%    | 20.78% |

| Procedure               | On start signal engage all targets as they become visible within the demarcated area. Red/white tape = walls extending up/down to infinity. Tirethreads on ground = faultline |
|-------------------------|-------------------------------------------------------------------------------------------------------------------------------------------------------------------------------|
| Starting position       | In front of (closed) door                                                                                                                                                     |
| Firearm ready condition | 1                                                                                                                                                                             |
| Start on                | Audible signal                                                                                                                                                                |
| Stop on                 | Last shot                                                                                                                                                                     |
| Penalties               | As per current edition of rules                                                                                                                                               |
| Safety angles           | L: Wooden box on ground, R: Wall when facing berm to end of wall/road start, V: Top of berm, 20 degrees over horizontal when reloading                                        |
| Setup notes             | Chartle Coase It https://shartreessit.com. 2005.00.00.00                                                                                                                      |