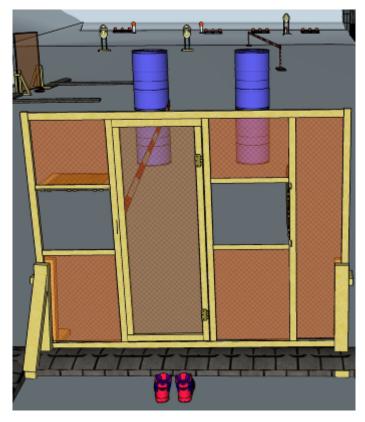

## 2. Santa gets 'em all

| CoF     | Comstock - Medium                                         | Points     | 80 p   |
|---------|-----------------------------------------------------------|------------|--------|
| Targets | 4 paper, 2 popper, 6 plates, 2 no-shoot, Total 12 targets | Min rounds | 16     |
| Firearm | Rifle                                                     | Match-%    | 20.78% |

| Procedure               | On start signal engage all targets as they become visible within the demarcated area. Red/white tape = walls extending up/down to infinity. Tirethreads on ground = faultline |
|-------------------------|-------------------------------------------------------------------------------------------------------------------------------------------------------------------------------|
| Starting position       | In front of (closed) door                                                                                                                                                     |
| Firearm ready condition | 1                                                                                                                                                                             |
| Start on                | Audible signal                                                                                                                                                                |
| Stop on                 | Last shot                                                                                                                                                                     |
| Penalties               | As per current edition of rules                                                                                                                                               |
| Safety angles           | L: Wooden box on ground, R: Wall when facing berm to end of wall/road start, V: Top of berm, 20 degrees over horizontal when reloading                                        |
| Setup notes             | Chartle Coase It https://shartreessit.com. 2005.00.00.00                                                                                                                      |