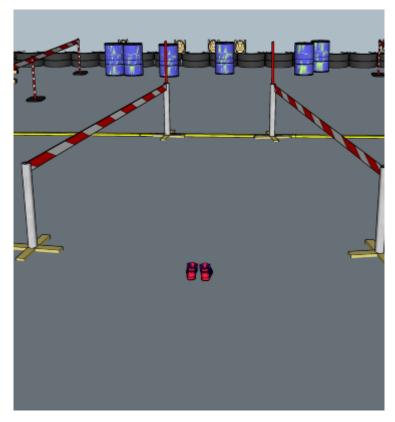

# 1. He sees you when you're good'n'bad

| CoF     | Comstock - Medium        | Points     | 70 p   |
|---------|--------------------------|------------|--------|
| Targets | 7 paper, Total 7 targets | Min rounds | 14     |
| Firearm | Rifle                    | Match-%    | 18.18% |

| Procedure               | On start signal engage all targets as they become visible within the demarcated area. Red/white tape = walls extending up/down to infinity. Tirethreads on ground = faultline |
|-------------------------|-------------------------------------------------------------------------------------------------------------------------------------------------------------------------------|
| Starting position       | In center of wall                                                                                                                                                             |
| Firearm ready condition | 1                                                                                                                                                                             |
| Start on                | Audible signal                                                                                                                                                                |
| Stop on                 | Last shot                                                                                                                                                                     |
| Penalties               | As per current edition of rules                                                                                                                                               |
| Safety angles           | L: Color on wall, R: 90deg when facing berm/wooden box, V: top of berm, but 20 degrees over horizontal when reloading                                                         |
| Setup notes             |                                                                                                                                                                               |