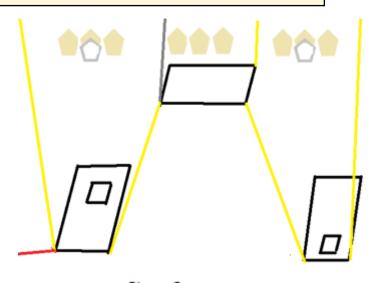

## 5. Nya 25:an Höger

Stage 2

Start anywhere in area Gun loaded and holstered

Stage 3 Remove table Start anywhere in in area Gun loaded and holstered

| CoF     | Comstock - Medium                    | Points     | 90 p   |
|---------|--------------------------------------|------------|--------|
| Targets | 9 paper, 2 no-shoot, Total 9 targets | Min rounds | 18     |
| Firearm | Handgun                              | Match-%    | 14.29% |

| Procedure               | Start anywhere in area                                     |
|-------------------------|------------------------------------------------------------|
| Starting position       | Gun loaded & holstered                                     |
| Firearm ready condition |                                                            |
| Start on                | Audible signal                                             |
| Stop on                 | Last shot                                                  |
| Penalties               | As per current edition of rules                            |
| Safety angles           | L/R                                                        |
| Setup notes             | Shootin Score it https://shootpoorgit.com 2025.07.22.07.40 |