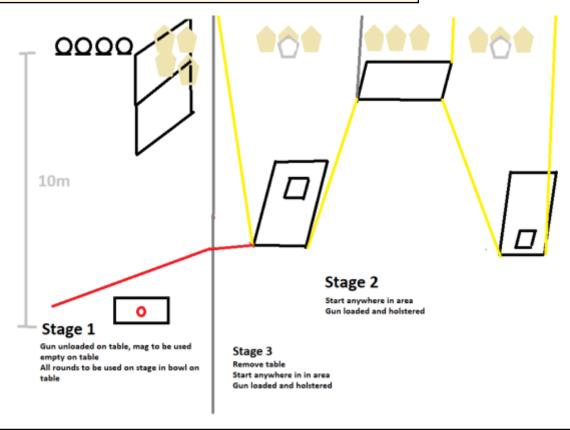

## 4. Nya 25:an vänster

| CoF     | Comstock - Short                   | Points     | 60 p  |
|---------|------------------------------------|------------|-------|
| Targets | 4 paper, 4 plates, Total 8 targets | Min rounds | 12    |
| Firearm | Handgun                            | Match-%    | 9.52% |

| Procedure               | Gun and empty mags on table. All rounds to be used on stage in bowl on table |
|-------------------------|------------------------------------------------------------------------------|
| Starting position       |                                                                              |
| Firearm ready condition |                                                                              |
| Start on                | Audible signal                                                               |
| Stop on                 | Last shot                                                                    |
| Penalties               | As per current edition of rules                                              |
| Safety angles           | L/R                                                                          |
| Setup notes             |                                                                              |

## 5. Nya 25:an Höger

Stage 2

Start anywhere in area Gun loaded and holstered

Stage 3 Remove table Start anywhere in in area Gun loaded and holstered

| CoF     | Comstock - Medium                    | Points     | 90 p   |
|---------|--------------------------------------|------------|--------|
| Targets | 9 paper, 2 no-shoot, Total 9 targets | Min rounds | 18     |
| Firearm | Handgun                              | Match-%    | 14.29% |

| Procedure               | Start anywhere in area                                     |
|-------------------------|------------------------------------------------------------|
| Starting position       | Gun loaded & holstered                                     |
| Firearm ready condition |                                                            |
| Start on                | Audible signal                                             |
| Stop on                 | Last shot                                                  |
| Penalties               | As per current edition of rules                            |
| Safety angles           | L/R                                                        |
| Setup notes             | Shootin Score it https://shootpoorgit.com 2025.07.22.07.40 |

#### 6. Nya 25:an kombinerad

| CoF     | Comstock - Long                                  | Points     | 150 p  |
|---------|--------------------------------------------------|------------|--------|
| Targets | 13 paper, 4 plates, 2 no-shoot, Total 17 targets | Min rounds | 30     |
| Firearm | Handgun                                          | Match-%    | 23.81% |

| Procedure               | Remove table from stage 4 Start anywhere in area            |
|-------------------------|-------------------------------------------------------------|
| Starting position       | Gun loaded & holstered                                      |
| Firearm ready condition |                                                             |
| Start on                | Audible signal                                              |
| Stop on                 | Last shot                                                   |
| Penalties               | As per current edition of rules                             |
| Safety angles           | L/R                                                         |
| Setup notes             | Chartle Coard It https://shaatraaanit.com. 2005 07 00 07 40 |