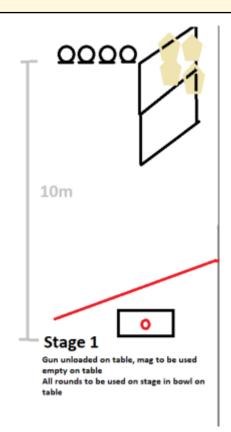

## 4. Nya 25:an vänster

| CoF     | Comstock - Short                   | Points     | 60 p  |
|---------|------------------------------------|------------|-------|
| Targets | 4 paper, 4 plates, Total 8 targets | Min rounds | 12    |
| Firearm | Handgun                            | Match-%    | 9.52% |

| Procedure               | Gun and empty mags on table. All rounds to be used on stage in bowl on table |
|-------------------------|------------------------------------------------------------------------------|
| Starting position       |                                                                              |
| Firearm ready condition |                                                                              |
| Start on                | Audible signal                                                               |
| Stop on                 | Last shot                                                                    |
| Penalties               | As per current edition of rules                                              |
| Safety angles           | L/R                                                                          |
| Setup notes             |                                                                              |