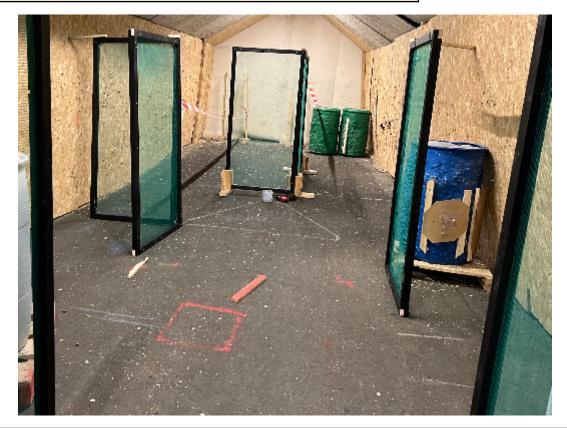

### 2. Remember

| CoF     | Comstock - Medium                      | Points     | 120 p  |
|---------|----------------------------------------|------------|--------|
| Targets | 12 paper, 3 no-shoot, Total 12 targets | Min rounds | 24     |
| Firearm | Handgun                                | Match-%    | 20.69% |

| Procedure               | On signal engage all targets as they become visible from within the demarcated area. Red and white tape equals wall extending up/down to infinity. |
|-------------------------|----------------------------------------------------------------------------------------------------------------------------------------------------|
| Starting position       | Standing erect as demonstrated by RO. Anywhere                                                                                                     |
| Firearm ready condition | Gun loaded & holstered                                                                                                                             |
| Start on                | Audible signal                                                                                                                                     |
| Stop on                 | Last shot                                                                                                                                          |
| Penalties               | As per current edition of rules                                                                                                                    |
| Safety angles           | L/R 90                                                                                                                                             |
| Setup notes             |                                                                                                                                                    |