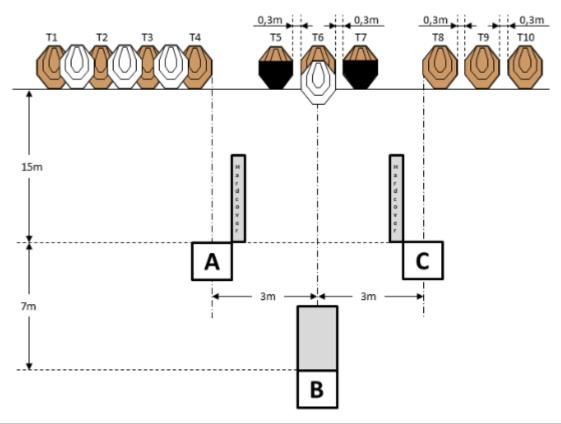

## 1. Shotgun Juli #1

| CoF     | Comstock - Medium                      | Points     | 50 p   |
|---------|----------------------------------------|------------|--------|
| Targets | 10 paper, 4 no-shoot, Total 10 targets | Min rounds | 10     |
| Firearm | Shotgun                                | Match-%    | 33.33% |

| Procedure               | After the audible start signal engage targets with 1 round each. T1-T4 can only be shot from area "A", T5-T7 can only be shot from area "B" and T8-T10 can only be shot from area "C". |
|-------------------------|----------------------------------------------------------------------------------------------------------------------------------------------------------------------------------------|
| Starting position       | Standing upright facing downrange in area "A".                                                                                                                                         |
| Firearm ready condition | Loaded (Option 1).                                                                                                                                                                     |
| Start on                | Audible signal                                                                                                                                                                         |
| Stop on                 | Last shot                                                                                                                                                                              |
| Penalties               | As per current edition of rules                                                                                                                                                        |
| Safety angles           | L/R                                                                                                                                                                                    |
| Setup notes             | Chaptin Coase It https://shaptingapit.com. 2005.05.04.0005                                                                                                                             |

## 2. Shotgun Juli #2

| CoF     | Comstock - Medium                      | Points     | 50 p   |
|---------|----------------------------------------|------------|--------|
| Targets | 10 paper, 4 no-shoot, Total 10 targets | Min rounds | 10     |
| Firearm | Shotgun                                | Match-%    | 33.33% |

| Procedure               | After the audible start signal engage targets with 1 round each. T1-T4 can only be shot from area "A", T5-T7 can only be shot from area "B" and T8-T10 can only be shot from area "C". |
|-------------------------|----------------------------------------------------------------------------------------------------------------------------------------------------------------------------------------|
| Starting position       | Standing upright facing downrange in area "B".                                                                                                                                         |
| Firearm ready condition | Loaded (Option 1).                                                                                                                                                                     |
| Start on                | Audible signal                                                                                                                                                                         |
| Stop on                 | Last shot                                                                                                                                                                              |
| Penalties               | As per current edition of rules                                                                                                                                                        |
| Safety angles           | L/R                                                                                                                                                                                    |
| Setup notes             | Shootin Score It https://ehootreegrait.com 2025 05 24 06:05                                                                                                                            |

## 3. Shotgun Juli #3

| CoF     | Comstock - Medium                      | Points     | 50 p   |
|---------|----------------------------------------|------------|--------|
| Targets | 10 paper, 4 no-shoot, Total 10 targets | Min rounds | 10     |
| Firearm | Shotgun                                | Match-%    | 33.33% |

| Procedure               | After the audible start signal engage targets with 1 round each. T1-T4 can only be shot from area "A", T5-T7 can only be shot from area "B" and T8-T10 can only be shot from area "C". Startposition: Standing upright facing downrange in area "C". |
|-------------------------|------------------------------------------------------------------------------------------------------------------------------------------------------------------------------------------------------------------------------------------------------|
| Starting position       | Standing upright facing downrange in area "C".                                                                                                                                                                                                       |
| Firearm ready condition | Loaded (Option 1).                                                                                                                                                                                                                                   |
| Start on                | Audible signal                                                                                                                                                                                                                                       |
| Stop on                 | Last shot                                                                                                                                                                                                                                            |
| Penalties               | As per current edition of rules                                                                                                                                                                                                                      |
| Safety angles           | L/R                                                                                                                                                                                                                                                  |
| Setup notes             | Chartle Coard It https://sheatracoard.com. 2005 05 04 00 05                                                                                                                                                                                          |