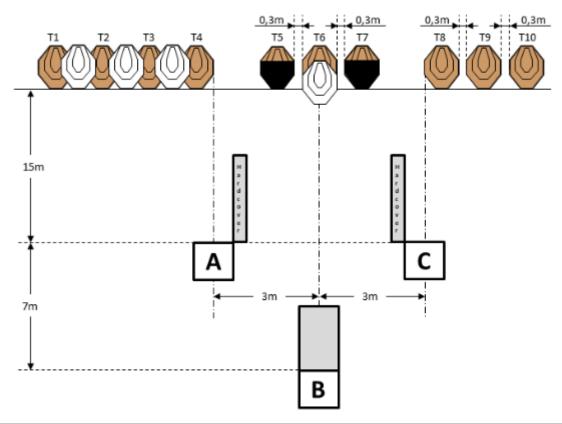

## 1. Shotgun Juli #1

| CoF     | Comstock - Medium                      | Points     | 50 p   |
|---------|----------------------------------------|------------|--------|
| Targets | 10 paper, 4 no-shoot, Total 10 targets | Min rounds | 10     |
| Firearm | Shotgun                                | Match-%    | 33.33% |

| Procedure               | After the audible start signal engage targets with 1 round each. T1-T4 can only be shot from area "A", T5-T7 can only be shot from area "B" and T8-T10 can only be shot from area "C". |
|-------------------------|----------------------------------------------------------------------------------------------------------------------------------------------------------------------------------------|
| Starting position       | Standing upright facing downrange in area "A".                                                                                                                                         |
| Firearm ready condition | Loaded (Option 1).                                                                                                                                                                     |
| Start on                | Audible signal                                                                                                                                                                         |
| Stop on                 | Last shot                                                                                                                                                                              |
| Penalties               | As per current edition of rules                                                                                                                                                        |
| Safety angles           | L/R                                                                                                                                                                                    |
| Setup notes             | Chaptin Coase It https://shaptingapit.com. 2005.05.04.0005                                                                                                                             |

## 2. Shotgun Juli #2

| CoF     | Comstock - Medium                      | Points     | 50 p   |
|---------|----------------------------------------|------------|--------|
| Targets | 10 paper, 4 no-shoot, Total 10 targets | Min rounds | 10     |
| Firearm | Shotgun                                | Match-%    | 33.33% |

| Procedure               | After the audible start signal engage targets with 1 round each. T1-T4 can only be shot from area "A", T5-T7 can only be shot from area "B" and T8-T10 can only be shot from area "C". |
|-------------------------|----------------------------------------------------------------------------------------------------------------------------------------------------------------------------------------|
| Starting position       | Standing upright facing downrange in area "B".                                                                                                                                         |
| Firearm ready condition | Loaded (Option 1).                                                                                                                                                                     |
| Start on                | Audible signal                                                                                                                                                                         |
| Stop on                 | Last shot                                                                                                                                                                              |
| Penalties               | As per current edition of rules                                                                                                                                                        |
| Safety angles           | L/R                                                                                                                                                                                    |
| Setup notes             | Shootin Score It https://ehootreegrait.com 2025 05 24 06:05                                                                                                                            |

## 3. Shotgun Juli #3

| CoF     | Comstock - Medium                      | Points     | 50 p   |
|---------|----------------------------------------|------------|--------|
| Targets | 10 paper, 4 no-shoot, Total 10 targets | Min rounds | 10     |
| Firearm | Shotgun                                | Match-%    | 33.33% |

| Procedure               | After the audible start signal engage targets with 1 round each. T1-T4 can only be shot from area "A", T5-T7 can only be shot from area "B" and T8-T10 can only be shot from area "C". Startposition: Standing upright facing downrange in area "C". |
|-------------------------|------------------------------------------------------------------------------------------------------------------------------------------------------------------------------------------------------------------------------------------------------|
| Starting position       | Standing upright facing downrange in area "C".                                                                                                                                                                                                       |
| Firearm ready condition | Loaded (Option 1).                                                                                                                                                                                                                                   |
| Start on                | Audible signal                                                                                                                                                                                                                                       |
| Stop on                 | Last shot                                                                                                                                                                                                                                            |
| Penalties               | As per current edition of rules                                                                                                                                                                                                                      |
| Safety angles           | L/R                                                                                                                                                                                                                                                  |
| Setup notes             | Chartle Coard It https://sheatracoard.com. 2005 05 04 00 05                                                                                                                                                                                          |