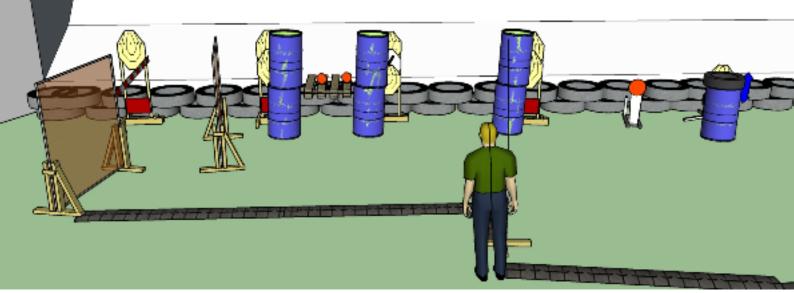

# 1. Goldfinger

| CoF     | Comstock - Short         | Points     | 60 p   |
|---------|--------------------------|------------|--------|
| Targets | 6 paper, Total 6 targets | Min rounds | 12     |
| Firearm | Handgun                  | Match-%    | 10.34% |

| Procedure                  | On start signal engage all targets as they become visible within the demarcated area. Red/white tape = walls extending up/down to infinity. Tirethreads on ground = faultline |
|----------------------------|-------------------------------------------------------------------------------------------------------------------------------------------------------------------------------|
| Starting position          | As demonstrated by RO                                                                                                                                                         |
| Firearm ready<br>condition | Gun unloaded & holstered                                                                                                                                                      |
| Start on                   | Audible signal                                                                                                                                                                |
| Stop on                    | Last shot                                                                                                                                                                     |
| Penalties                  | As per current edition of rules                                                                                                                                               |
| Safety angles              | Left: red mark on building, right: red stick, vertical: top of berm, horizontal when reloading                                                                                |
| Setup notes                |                                                                                                                                                                               |