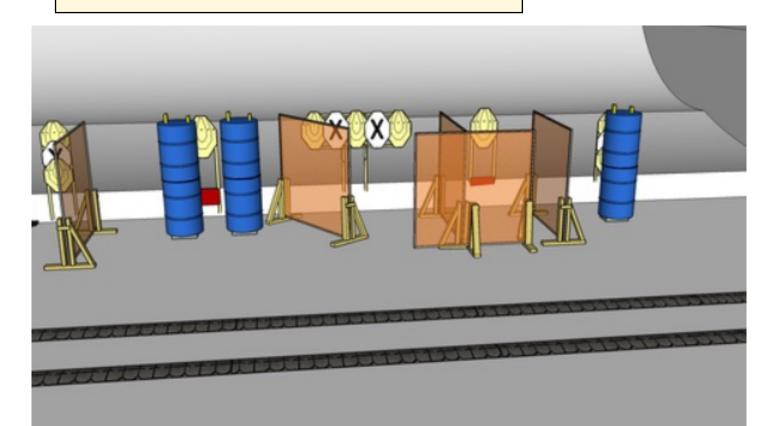

|            |        |
| Penalties               | As per current edition of rules                                                                                                                                               |            |        |
| Safety angles           | Left: red stick. Right: red mark on wall                                                                                                                                      |            |        |
| Setup notes             |                                                                                                                                                                               |            |        |

## 4. Thunderball



| CoF                        | Comstock - Short                                                                                                                                              | Points     | 60 p   |
|----------------------------|---------------------------------------------------------------------------------------------------------------------------------------------------------------|------------|--------|
| Targets                    | 6 paper, 2 no-shoot, Total 6 targets                                                                                                                          | Min rounds | 12     |
| Firearm                    | Handgun