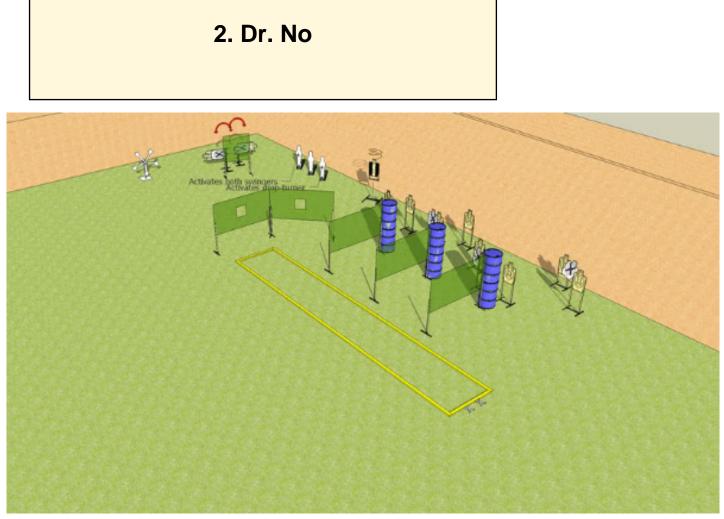

| CoF                     | Comstock - Medium                                                                                                                                                             | Points     | 120 p  |
|-------------------------|-------------------------------------------------------------------------------------------------------------------------------------------------------------------------------|------------|--------|
| Targets                 | 11 paper, 2 plates, 2 no-shoot, Total 13 targets                                                                                                                              | Min rounds | 24     |
| Firearm                 | Handgun                                                                                                                                                                       | Match-%    | 20.69% |
|                         |                                                                                                                                                                               |            |        |
| Procedure               | On start signal engage all targets as they become visible within the demarcated area. Red/white tape = walls extending up/down to infinity. Tirethreads on ground = faultline |            |        |
| Starting position       | As demonstrated by RO                                                                                                                                                         |            |        |
| Firearm ready condition | Gun loaded & holstered                                                                                                                                                        |            |        |
| Start on                | Audible signal                                                                                                                                                                |            |        |
| Stop on                 | Last shot                                                                                                                                                                     |            |        |
| Penalties               | As per current edition of rules                                                                                                                                               |            |        |
| Safety angles           | Left: red mark on building, right red stick , vertical: top of berm (logs), horizontal when reloading                                                                         |            |        |
| Setup notes             |                                                                                                                                                                               |            |        |