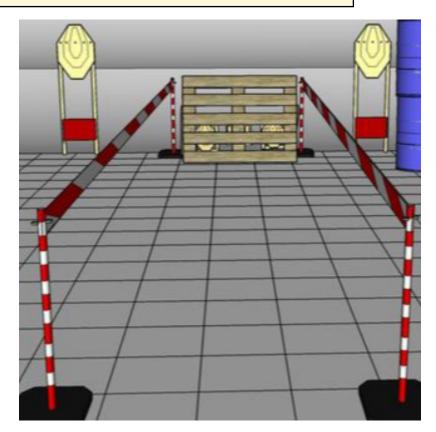

# 1. Goldfinger

| CoF     | Comstock - Short         | Points     | 60 p   |
|---------|--------------------------|------------|--------|
| Targets | 6 paper, Total 6 targets | Min rounds | 12     |
| Firearm | Handgun                  | Match-%    | 10.34% |

| Procedure                  | On start signal engage all targets as they become visible within the demarcated area. Red/white tape = walls extending up/down to infinity. Tirethreads on ground = faultline |
|----------------------------|-------------------------------------------------------------------------------------------------------------------------------------------------------------------------------|
| Starting position          | As demonstrated by RO                                                                                                                                                         |
| Firearm ready<br>condition | Gun unloaded & holstered                                                                                                                                                      |
| Start on                   | Audible signal                                                                                                                                                                |
| Stop on                    | Last shot                                                                                                                                                                     |
| Penalties                  | As per current edition of rules                                                                                                                                               |
| Safety angles              | Left: red mark on building, right: red stick, vertical: top of berm, horizontal when reloading                                                                                |
| Setup notes                |                                                                                                                                                                               |