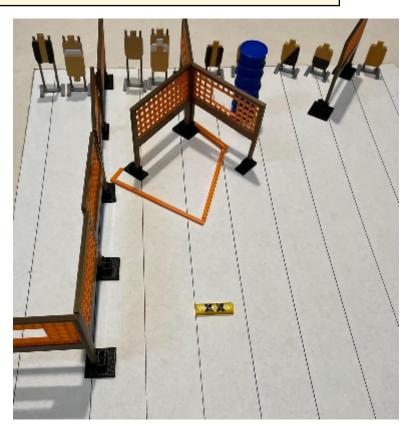

# 1. Goldfinger

| CoF     | Comstock - Short         | Points     | 60 p   |
|---------|--------------------------|------------|--------|
| Targets | 6 paper, Total 6 targets | Min rounds | 12     |
| Firearm | Handgun                  | Match-%    | 10.34% |

| Procedure                  | On start signal engage all targets as they become visible within the demarcated area. Red/white tape = walls extending up/down to infinity. Tirethreads on ground = faultline |
|----------------------------|-------------------------------------------------------------------------------------------------------------------------------------------------------------------------------|
| Starting position          | As demonstrated by RO                                                                                                                                                         |
| Firearm ready<br>condition | Gun unloaded & holstered                                                                                                                                                      |
| Start on                   | Audible signal                                                                                                                                                                |
| Stop on                    | Last shot                                                                                                                                                                     |
| Penalties                  | As per current edition of rules                                                                                                                                               |
| Safety angles              | Left: red mark on building, right: red stick, vertical: top of berm, horizontal when reloading                                                                                |
| Setup notes                |                                                                                                                                                                               |