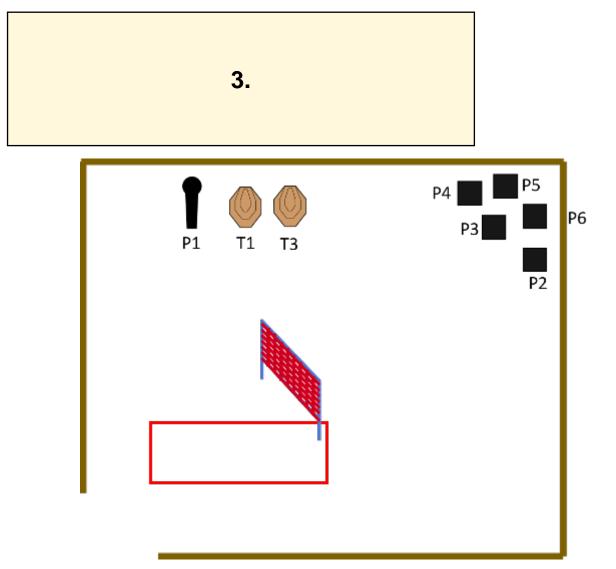

| CoF     | Comstock - Short                             | Points     | 50 p   |
|---------|----------------------------------------------|------------|--------|
| Targets | 2 paper, 1 popper, 5 plates, Total 8 targets | Min rounds | 10     |
| Firearm | Mini Rifle                                   | Match-%    | 25.00% |

| Procedure               | At start signal engage all targets from within the demarcated area. |
|-------------------------|---------------------------------------------------------------------|
| Starting position       |                                                                     |
| Firearm ready condition | Option 2 - Loaded                                                   |
| Start on                | Audible signal                                                      |
| Stop on                 | Last shot                                                           |
| Penalties               | As per current edition of rules                                     |
| Safety angles           | L/R                                                                 |
| Setup notes             |                                                                     |