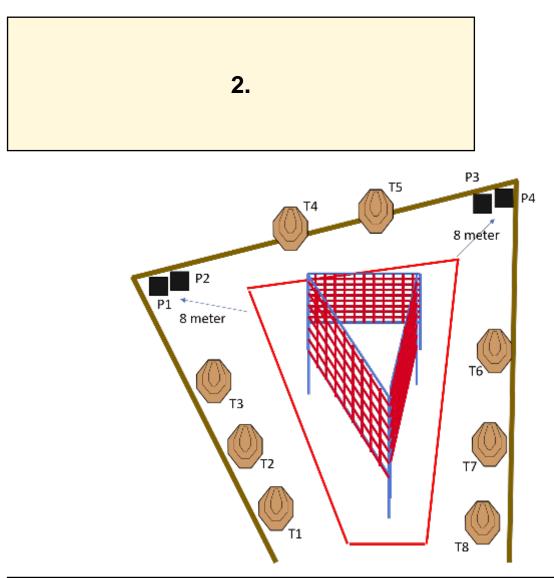

| CoF     | Comstock - Medium                   | Points     | 100 p  |
|---------|-------------------------------------|------------|--------|
| Targets | 8 paper, 4 plates, Total 12 targets | Min rounds | 20     |
| Firearm | Mini Rifle                          | Match-%    | 50.00% |

| Procedure               | At start signal engage all targets from the demarcated area. |
|-------------------------|--------------------------------------------------------------|
| Starting position       |                                                              |
| Firearm ready condition | Option 1 - Loaded                                            |
| Start on                | Audible signal                                               |
| Stop on                 | Last shot                                                    |
| Penalties               | As per current edition of rules                              |
| Safety angles           | L/R                                                          |
| Setup notes             |                                                              |