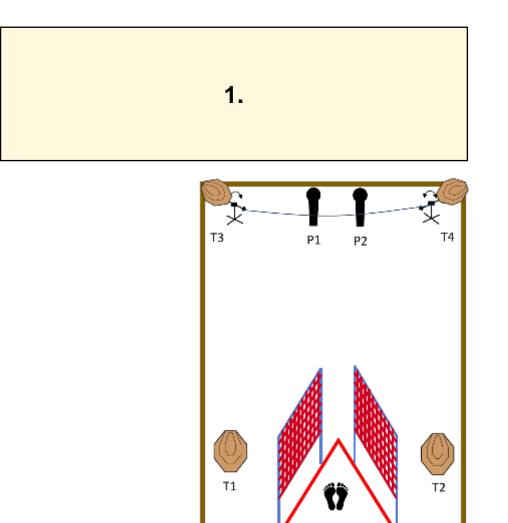

| CoF     | Comstock - Short                   | Points     | 50 p   |
|---------|------------------------------------|------------|--------|
| Targets | 4 paper, 2 popper, Total 6 targets | Min rounds | 10     |
| Firearm | Mini Rifle                         | Match-%    | 25.00% |

| Procedure                  | At start signal engage all targets from within the demarcated area. Popper P1 and P2 release target T3 and T4. |
|----------------------------|----------------------------------------------------------------------------------------------------------------|
| Starting position          | Heels touching mark                                                                                            |
| Firearm ready<br>condition | Option 1 - Loaded                                                                                              |
| Start on                   | Audible signal                                                                                                 |
| Stop on                    | Last shot                                                                                                      |
| Penalties                  | As per current edition of rules                                                                                |
| Safety angles              | L/R                                                                                                            |
| Setup notes                |                                                                                                                |