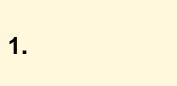

| CoF     | Comstock - Medium                   | Points     | 100 p  |
|---------|-------------------------------------|------------|--------|
| Targets | 7 paper, 6 plates, Total 13 targets | Min rounds | 20     |
| Firearm | Mini Rifle                          | Match-%    | 28.57% |

| Procedure               | At startsignal, engage all targets from within the demarcated area. |
|-------------------------|---------------------------------------------------------------------|
| Starting position       |                                                                     |
| Firearm ready condition | Option 1 - Loaded                                                   |
| Start on                | Audible signal                                                      |
| Stop on                 | Last shot                                                           |
| Penalties               | As per current edition of rules                                     |
| Safety angles           | L/R                                                                 |
| Setup notes             |                                                                     |