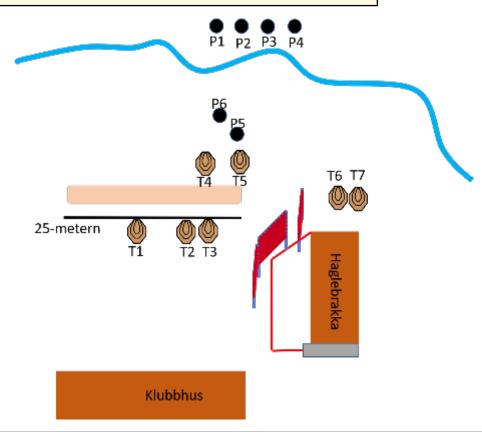

Shoot'n Score It https://shootnscoreit.com -- 2025-08-09 23:41

2.

| CoF     | Comstock - Short                   | Points     | 50 p   |
|---------|------------------------------------|------------|--------|
| Targets | 4 paper, 2 popper, Total 6 targets | Min rounds | 10     |
| Firearm | Mini Rifle                         | Match-%    | 14.29% |

| Procedure               | At start signal engage all targets from within the demarcated area |
|-------------------------|--------------------------------------------------------------------|
| Starting position       | Toes touching mark                                                 |
| Firearm ready condition | option 1 - Loaded                                                  |
| Start on                | Audible signal                                                     |
| Stop on                 | Last shot                                                          |
| Penalties               | As per current edition of rules                                    |
| Safety angles           | L/R                                                                |
| Setup notes             | Chartle Coard It https://shaatraaardi.com. 2005 00 00 00 44        |