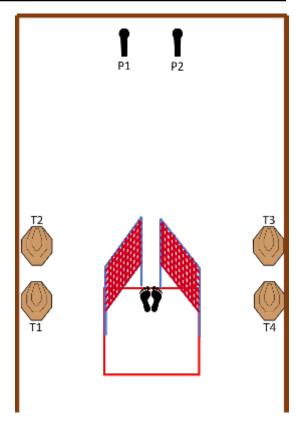

3.

| CoF     | Comstock - Long                                  | Points     | 200 p  |
|---------|--------------------------------------------------|------------|--------|
| Targets | 16 paper, 8 plates, 2 no-shoot, Total 24 targets | Min rounds | 40     |
| Firearm | Mini Rifle                                       | Match-%    | 57.14% |

| Procedure               | At start signal engage all targets from within the demarcated area. All plates will release an additional two targets. |
|-------------------------|------------------------------------------------------------------------------------------------------------------------|
| Starting position       |                                                                                                                        |
| Firearm ready condition | Option 1 - Loaded                                                                                                      |
| Start on                | Audible signal                                                                                                         |
| Stop on                 | Last shot                                                                                                              |
| Penalties               | As per current edition of rules                                                                                        |
| Safety angles           | L/R                                                                                                                    |
| Setup notes             | Steel is not to ipsc standard                                                                                          |