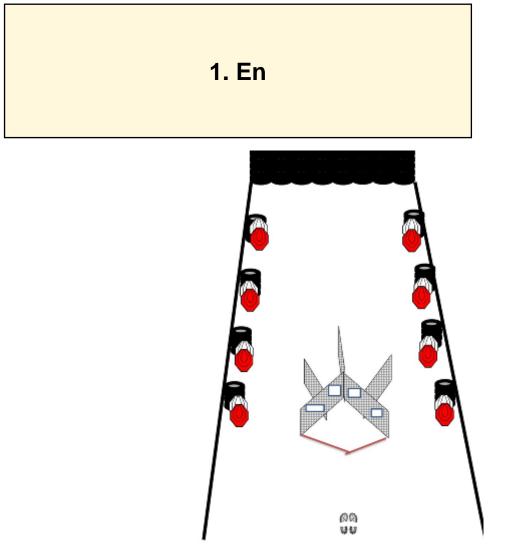

| CoF     | Comstock - Short         | Points     | 60 p   |
|---------|--------------------------|------------|--------|
| Targets | 6 paper, Total 6 targets | Min rounds | 12     |
| Firearm | Handgun                  | Match-%    | 13.04% |

| Procedure               | On signal engage all targets as they become visible, all shots to be fired from within designated area. |
|-------------------------|---------------------------------------------------------------------------------------------------------|
| Starting position       | Anywhere within designated area.                                                                        |
| Firearm ready condition | Gun loaded and holstered, unchambered, PCC-option 2                                                     |
| Start on                | Audible signal                                                                                          |
| Stop on                 | Last shot                                                                                               |
| Penalties               | As per current edition of rules                                                                         |
| Safety angles           | L/R 90 degrees                                                                                          |
| Setup notes             |                                                                                                         |