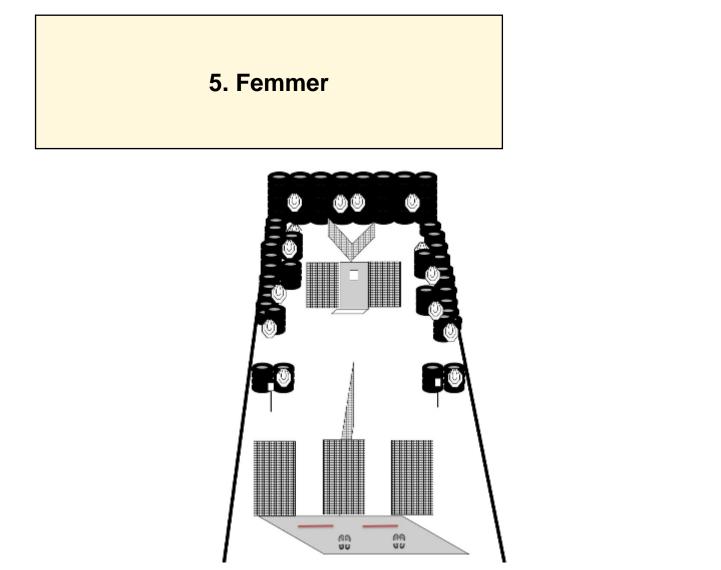

| CoF     | Comstock - Short         | Points     | 60 p   |
|---------|--------------------------|------------|--------|
| Targets | 6 paper, Total 6 targets | Min rounds | 12     |
| Firearm | Handgun                  | Match-%    | 13.04% |

| Procedure               | On signal engage all targets as they become visible, all shots to be fired from within designated area. |
|-------------------------|---------------------------------------------------------------------------------------------------------|
| Starting position       | Anywhere within designated area.                                                                        |
| Firearm ready condition | Gun loaded and holstered, unchambered, PCC-option 2                                                     |
| Start on                | Audible signal                                                                                          |
| Stop on                 | Last shot                                                                                               |
| Penalties               | As per current edition of rules                                                                         |
| Safety angles           | L/R 90 degrees                                                                                          |
| Setup notes             |                                                                                                         |