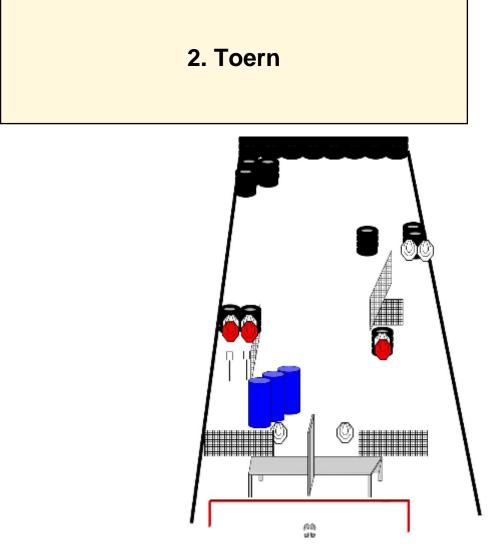

| CoF     | Comstock - Short                               | Points     | 40 p  |
|---------|------------------------------------------------|------------|-------|
| Targets | 3 paper, 2 plates, 1 no-shoot, Total 5 targets | Min rounds | 8     |
| Firearm | Handgun                                        | Match-%    | 8.70% |

| Procedure               | On signal engage all targets as they become visible, all shots to be fired from within designated area. |
|-------------------------|---------------------------------------------------------------------------------------------------------|
| Starting position       | Start in box facing UPRANGE.                                                                            |
| Firearm ready condition | Gun loaded and holstered, PCC-option 1, muzzle up                                                       |
| Start on                | Audible signal                                                                                          |
| Stop on                 | Last shot                                                                                               |
| Penalties               | As per current edition of rules                                                                         |
| Safety angles           | L/R 90 degrees                                                                                          |
| Setup notes             |                                                                                                         |