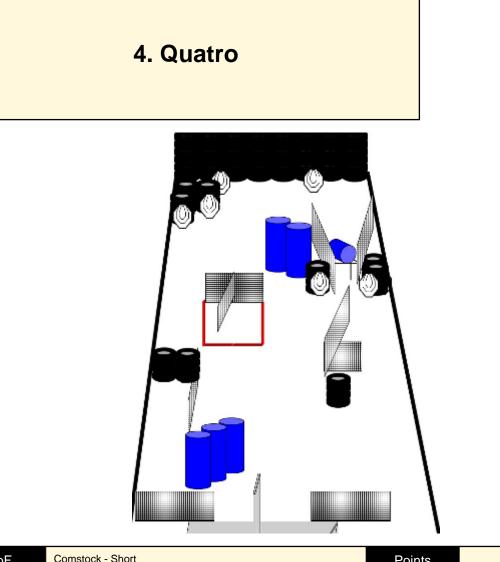

| CoF                     | Comstock - Medium                                                    | Points                 | 80 p            |
|-------------------------|----------------------------------------------------------------------|------------------------|-----------------|
| Targets                 | 8 paper, 8 no-shoot, Total 8 targets                                 | Min rounds             | 16              |
| Firearm                 | Handgun                                                              | Match-%                | 17.39%          |
|                         |                                                                      |                        |                 |
| Procedure               | On signal engage all targets as they become visible. All shots to be | e fired from within de | esignated area. |
| Starting position       | Start on X                                                           |                        |                 |
| Firearm ready condition | Gun loaded and holstered, PCC-option 1                               |                        |                 |
| Start on                | Audible signal                                                       |                        |                 |
| Stop on                 | Last shot                                                            |                        |                 |
| Penalties               | As per current edition of rules                                      |                        |                 |
| Safety angles           | L/R 90 degrees                                                       |                        |                 |
| Setup notes             |                                                                      |                        |                 |
|                         | Shoot'n Score It https://shootnscoreit.com 2025-08-09 05:26          |                        |                 |