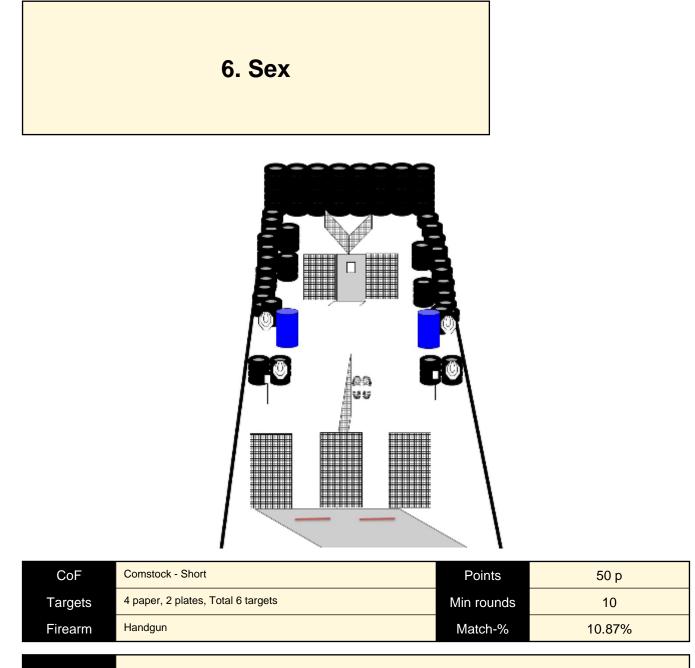

| CoF     | Comstock - Short                               | Points     | 40 p  |
|---------|------------------------------------------------|------------|-------|
| Targets | 3 paper, 2 plates, 1 no-shoot, Total 5 targets | Min rounds | 8     |
| Firearm | Handgun                                        | Match-%    | 8.70% |

| Procedure               | On signal engage all targets as they become visible, all shots to be fired from within designated area. |
|-------------------------|---------------------------------------------------------------------------------------------------------|
| Starting position       | Start in box facing UPRANGE.                                                                            |
| Firearm ready condition | Gun loaded and holstered, PCC-option 1, muzzle up                                                       |
| Start on                | Audible signal                                                                                          |
| Stop on                 | Last shot                                                                                               |
| Penalties               | As per current edition of rules                                                                         |
| Safety angles           | L/R 90 degrees                                                                                          |
| Setup notes             |                                                                                                         |