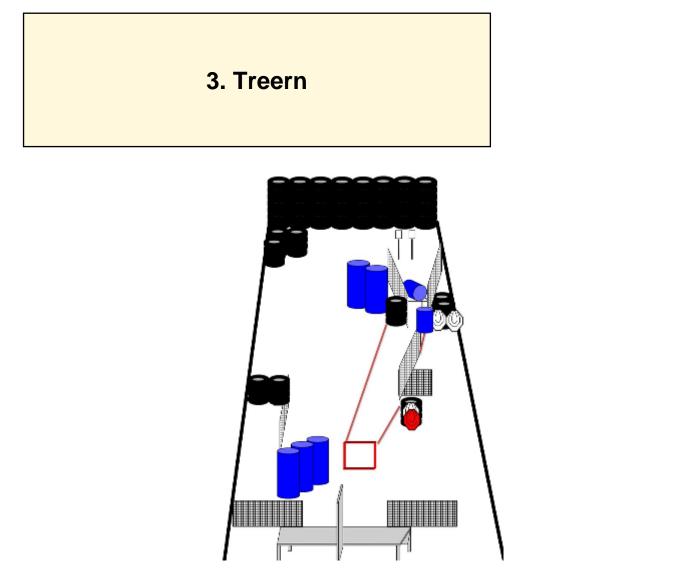

| CoF     | Comstock - Medium                              | Points     | 80 p   |
|---------|------------------------------------------------|------------|--------|
| Targets | 7 paper, 2 plates, 3 no-shoot, Total 9 targets | Min rounds | 16     |
| Firearm | Handgun                                        | Match-%    | 17.39% |

| Procedure                  | On signal engage all targets as they become visible, all shots to be fired from within designated area. Gun laying on A or B, all magazines to be used laying on oposite. |
|----------------------------|---------------------------------------------------------------------------------------------------------------------------------------------------------------------------|
| Starting position          | Start with heels on mark                                                                                                                                                  |
| Firearm ready<br>condition | Unloaded laying on table.                                                                                                                                                 |
| Start on                   | Audible signal                                                                                                                                                            |
| Stop on                    | Last shot                                                                                                                                                                 |
| Penalties                  | As per current edition of rules                                                                                                                                           |
| Safety angles              | L/R 90 degrees                                                                                                                                                            |
| Setup notes                |                                                                                                                                                                           |