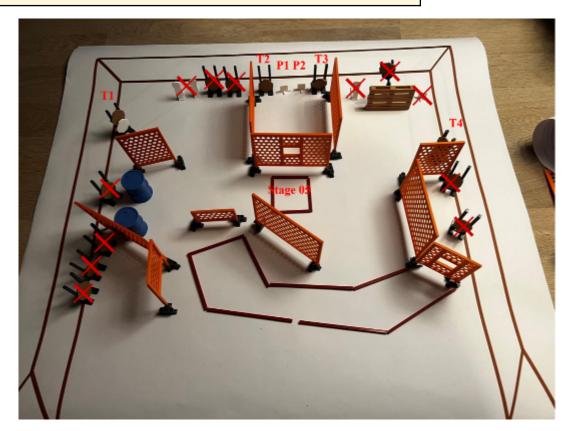

| CoF     | Comstock - Medium                                         | Points     | 110 p  |
|---------|-----------------------------------------------------------|------------|--------|
| Targets | 9 paper, 3 popper, 1 plates, 9 no-shoot, Total 13 targets | Min rounds | 22     |
| Firearm | Handgun                                                   | Match-%    | 15.49% |

| Procedure               |                                                             |
|-------------------------|-------------------------------------------------------------|
| Starting position       |                                                             |
| Firearm ready condition | Loaded, magazine inserted - Empty chamber                   |
| Start on                | 00                                                          |
| Stop on                 | Last shot                                                   |
| Penalties               | As per current edition of rules                             |
| Safety angles           | Flag on the left - 90 right                                 |
| Setup notes             | Shootin Soore It https://ehootogoorsit.com 2025 09 14 09:24 |