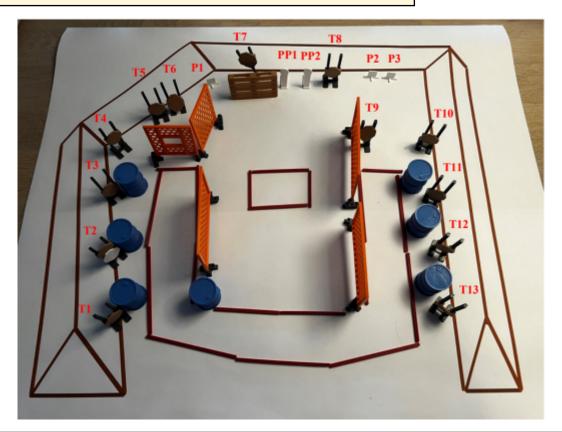

| CoF     | Comstock - Medium                                 | Points     | 120 p  |
|---------|---------------------------------------------------|------------|--------|
| Targets | 11 paper, 2 popper, 11 no-shoot, Total 13 targets | Min rounds | 24     |
| Firearm | Handgun                                           | Match-%    | 16.90% |

| Procedure         |                                                              |
|-------------------|--------------------------------------------------------------|
| Starting position |                                                              |
| Firearm ready     |                                                              |
| condition         |                                                              |
| Start on          | 00                                                           |
| Stop on           | Last shot                                                    |
| Penalties         | As per current edition of rules                              |
| Safety angles     | L/R                                                          |
| Setup notes       | Chartle Coard It https://sheetreesprit.com. 2005 00 44 00 04 |