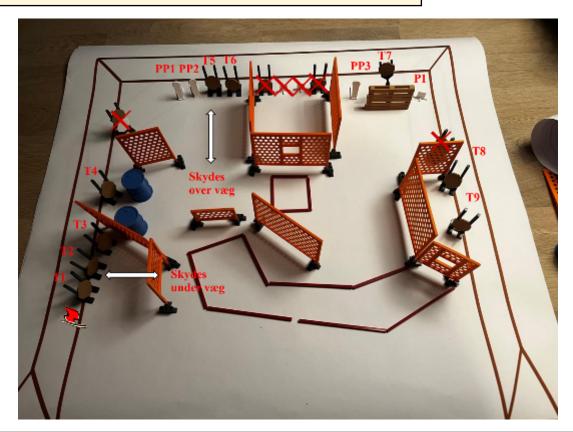

| CoF     | Comstock - Long                                             | Points     | 155 p  |
|---------|-------------------------------------------------------------|------------|--------|
| Targets | 13 paper, 2 popper, 3 plates, 13 no-shoot, Total 18 targets | Min rounds | 31     |
| Firearm | Handgun                                                     | Match-%    | 21.83% |

| Procedure         |                                 |
|-------------------|---------------------------------|
| Starting position |                                 |
| Firearm ready     |                                 |
| condition         | 00                              |
| Start on          | 00                              |
| Stop on           | Last shot                       |
| Penalties         | As per current edition of rules |
| Safety angles     | L/R                             |
| Setup notes       |                                 |