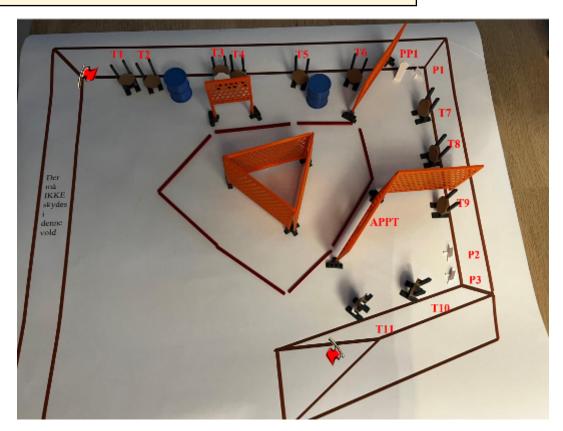

| CoF     | Comstock - Long                                             | Points     | 155 p  |
|---------|-------------------------------------------------------------|------------|--------|
| Targets | 13 paper, 2 popper, 3 plates, 13 no-shoot, Total 18 targets | Min rounds | 31     |
| Firearm | Handgun                                                     | Match-%    | 21.83% |

| Procedure         |                                 |
|-------------------|---------------------------------|
| Starting position |                                 |
| Firearm ready     |                                 |
| condition         | 00                              |
| Start on          | 00                              |
| Stop on           | Last shot                       |
| Penalties         | As per current edition of rules |
| Safety angles     | L/R                             |
| Setup notes       |                                 |