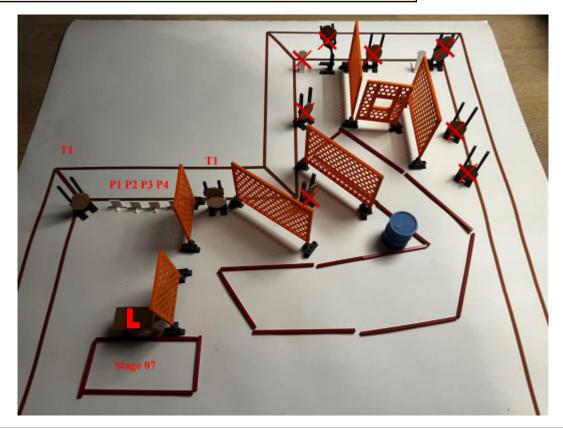

| CoF     | Comstock - Medium                                         | Points     | 110 p  |
|---------|-----------------------------------------------------------|------------|--------|
| Targets | 9 paper, 3 popper, 1 plates, 9 no-shoot, Total 13 targets | Min rounds | 22     |
| Firearm | Handgun                                                   | Match-%    | 15.49% |

| Procedure               |                                                             |
|-------------------------|-------------------------------------------------------------|
| Starting position       |                                                             |
| Firearm ready condition | Loaded, magazine inserted - Empty chamber                   |
| Start on                | 00                                                          |
| Stop on                 | Last shot                                                   |
| Penalties               | As per current edition of rules                             |
| Safety angles           | Flag on the left - 90 right                                 |
| Setup notes             | Shootin Soore It https://ehootogoorsit.com 2025 09 14 09:24 |