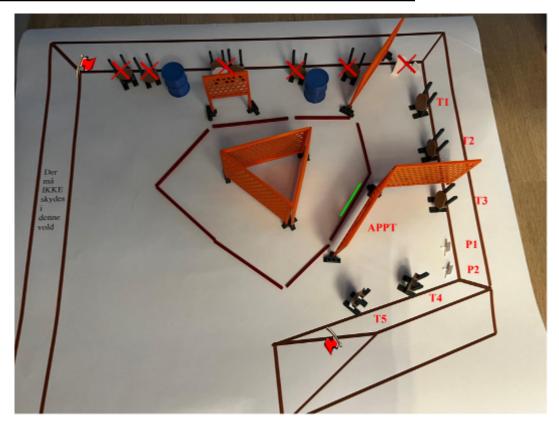

| CoF     | Comstock - Long                                             | Points     | 155 p  |
|---------|-------------------------------------------------------------|------------|--------|
| Targets | 13 paper, 2 popper, 3 plates, 13 no-shoot, Total 18 targets | Min rounds | 31     |
| Firearm | Handgun                                                     | Match-%    | 21.83% |

| Procedure         |                                 |
|-------------------|---------------------------------|
| Starting position |                                 |
| Firearm ready     |                                 |
| condition         | 00                              |
| Start on          | 00                              |
| Stop on           | Last shot                       |
| Penalties         | As per current edition of rules |
| Safety angles     | L/R                             |
| Setup notes       |                                 |