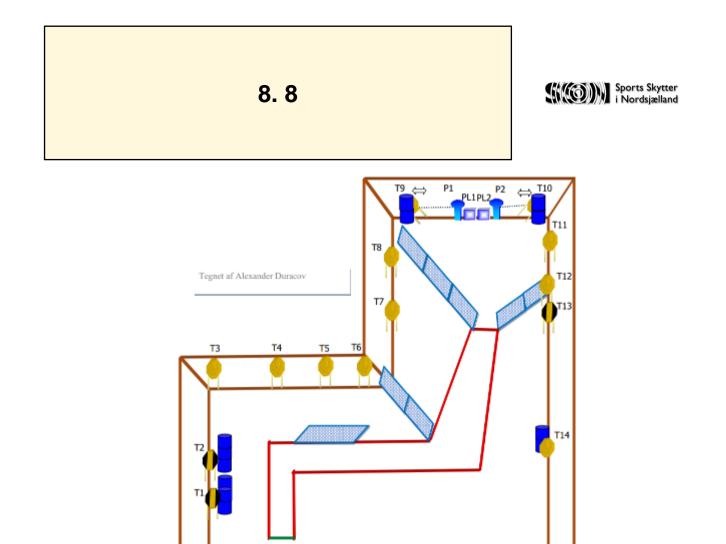

| CoF     | Comstock - Long                                             | Points     | 160 p  |
|---------|-------------------------------------------------------------|------------|--------|
| Targets | 14 paper, 2 popper, 2 plates, 14 no-shoot, Total 18 targets | Min rounds | 32     |
| Firearm | Handgun                                                     | Match-%    | 20.92% |

| Procedure                  |                                 |
|----------------------------|---------------------------------|
| Starting position          |                                 |
| Firearm ready<br>condition |                                 |
| Start on                   | 00                              |
| Stop on                    | Last shot                       |
| Penalties                  | As per current edition of rules |
| Safety angles              | L/R                             |
| Setup notes                |                                 |