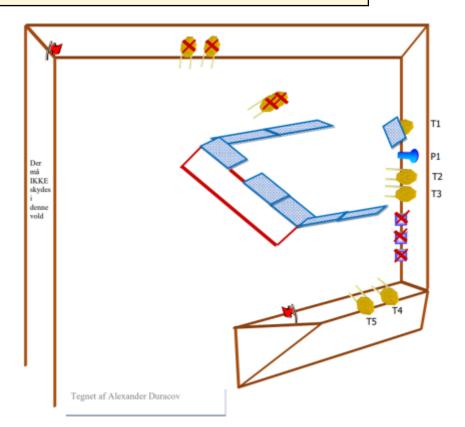

| CoF     | Comstock - Medium                                         | Points     | 110 p  |
|---------|-----------------------------------------------------------|------------|--------|
| Targets | 9 paper, 1 popper, 3 plates, 9 no-shoot, Total 13 targets | Min rounds | 22     |
| Firearm | Handgun                                                   | Match-%    | 14.38% |