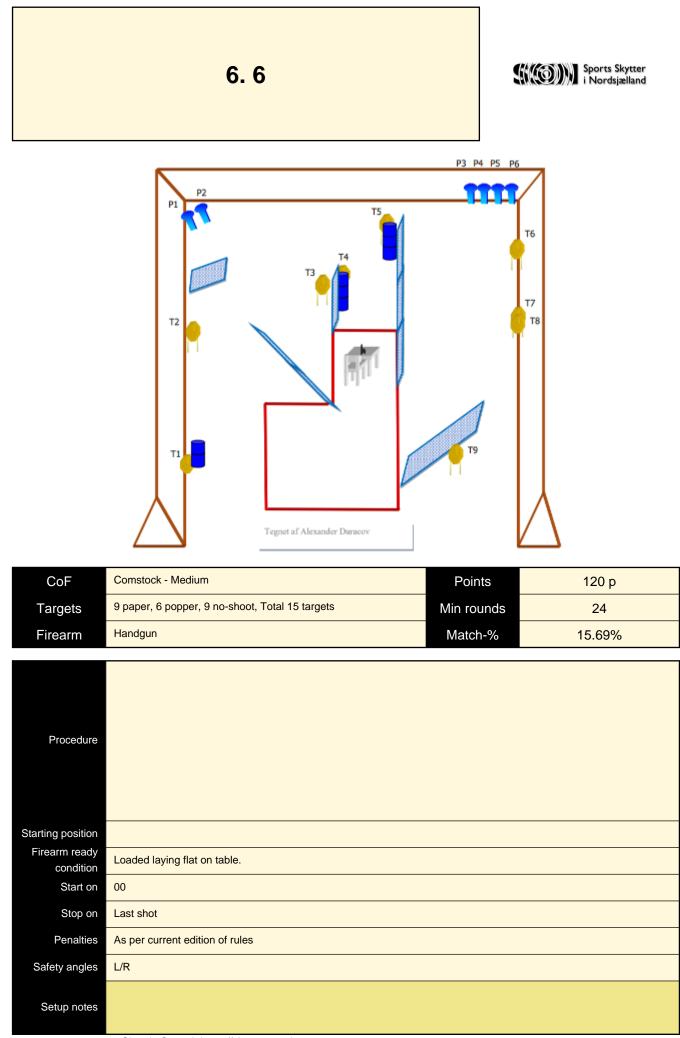

| CoF     | Comstock - Medium                                         | Points     | 110 p  |
|---------|-----------------------------------------------------------|------------|--------|
| Targets | 9 paper, 1 popper, 3 plates, 9 no-shoot, Total 13 targets | Min rounds | 22     |
| Firearm | Handgun                                                   | Match-%    | 14.38% |

| Procedure               |                                         |
|-------------------------|-----------------------------------------|
| Starting position       |                                         |
| Firearm ready condition |                                         |
| Start on                | 00                                      |
| Stop on                 | Last shot                               |
| Penalties               | As per current edition of rules         |
| Safety angles           | Flag on the left and flag on the right. |
| Setup notes             |                                         |