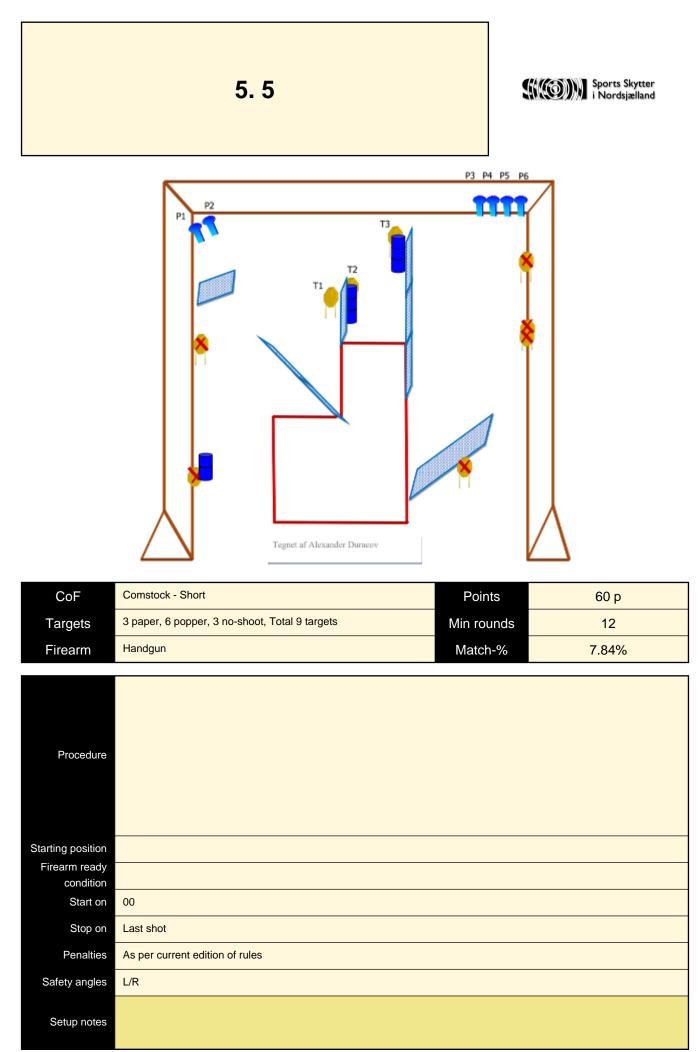

| CoF     | Comstock - Short                               | Points     | 55 p  |
|---------|------------------------------------------------|------------|-------|
| Targets | 5 paper, 1 popper, 5 no-shoot, Total 6 targets | Min rounds | 11    |
| Firearm | Handgun                                        | Match-%    | 7.19% |

| Procedure         |                                        |
|-------------------|----------------------------------------|
| Starting position |                                        |
| Firearm ready     |                                        |
| condition         | 00                                     |
| Start on          | 00                                     |
| Stop on           | Last shot                              |
| Penalties         | As per current edition of rules        |
| Safety angles     | Flag on the left and flag on the right |
| Setup notes       |                                        |