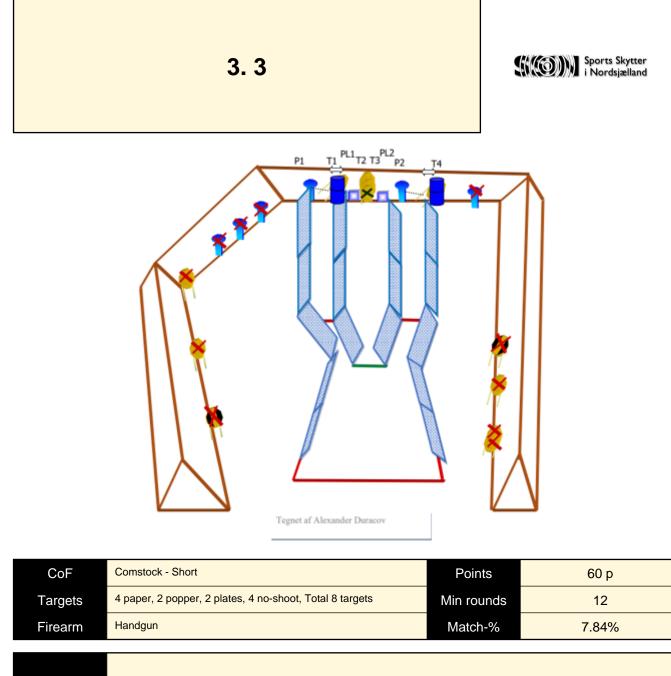

7.7

| CoF     | Comstock - Short                                         | Points     | 50 p  |
|---------|----------------------------------------------------------|------------|-------|
| Targets | 3 paper, 2 popper, 2 plates, 3 no-shoot, Total 7 targets | Min rounds | 10    |
| Firearm | Handgun                                                  | Match-%    | 6.54% |