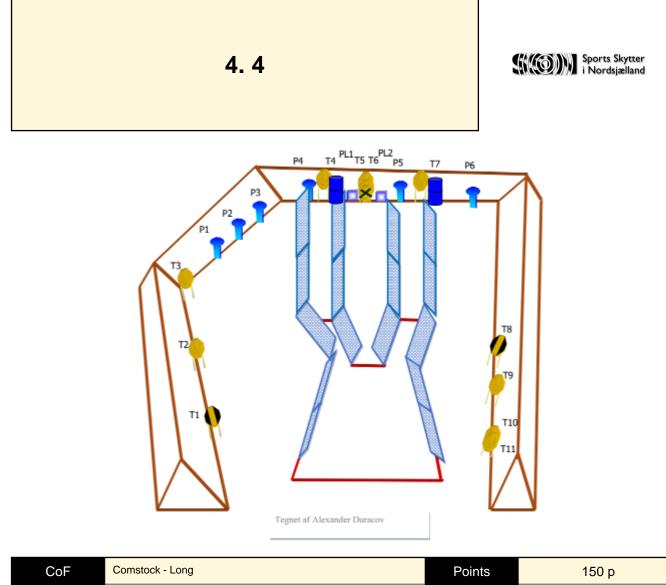

| CoF     | Comstock - Long                                             | Points     | 150 p  |
|---------|-------------------------------------------------------------|------------|--------|
| Targets | 11 paper, 6 popper, 2 plates, 11 no-shoot, Total 19 targets | Min rounds | 30     |
| Firearm | Handgun                                                     | Match-%    | 19.61% |

| Procedure               |                                 |
|-------------------------|---------------------------------|
| Starting position       |                                 |
| Firearm ready condition |                                 |
| Start on                | 00                              |
| Stop on                 | Last shot                       |
| Penalties               | As per current edition of rules |
| Safety angles           | L/R                             |
| Setup notes             |                                 |