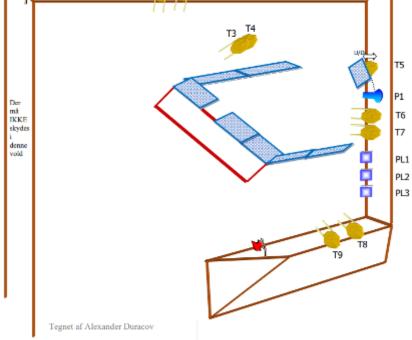

| CoF     | Comstock - Long                                             | Points     | 150 p  |
|---------|-------------------------------------------------------------|------------|--------|
| Targets | 11 paper, 6 popper, 2 plates, 11 no-shoot, Total 19 targets | Min rounds | 30     |
| Firearm | Handgun                                                     | Match-%    | 19.61% |