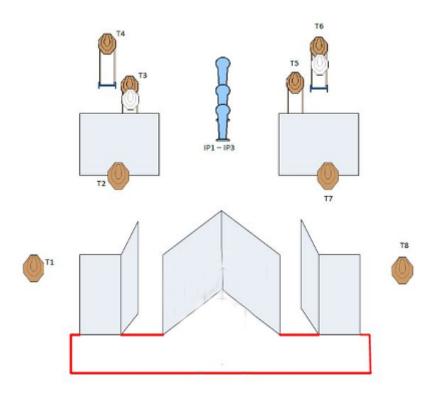

# 2. Bane 1 - Stage 2

| CoF     | Comstock - Medium                               | Points     | 95 p   |
|---------|-------------------------------------------------|------------|--------|
| Targets | 8 paper, 3 popper, 2 no-shoot, Total 11 targets | Min rounds | 19     |
| Firearm | Handgun                                         | Match-%    | 18.63% |

| Procedure               | After start signal, engage all target from the designated area. |
|-------------------------|-----------------------------------------------------------------|
| Starting position       | Standing anywhere in the designated area                        |
| Firearm ready condition | Loaded and Holstered - PCC: Option 1                            |
| Start on                | Audible signal                                                  |
| Stop on                 | Last shot                                                       |
| Penalties               | As per current edition of rules                                 |
| Safety angles           | L/R 90-90                                                       |
| Setup notes             | Shoot'n Score It https://shootpscoreit.com 2025-08-09 02-50     |