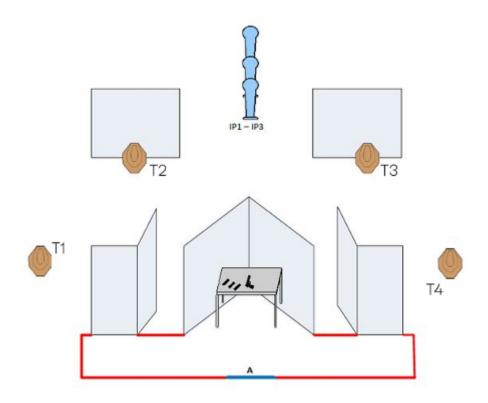

# 1. Bane 1 - Stage 1

| CoF     | Comstock - Short                   | Points     | 55 p   |
|---------|------------------------------------|------------|--------|
| Targets | 4 paper, 3 popper, Total 7 targets | Min rounds | 11     |
| Firearm | Handgun                            | Match-%    | 10.78% |

| Procedure               | After start signal, engage all target from the designated area.         |
|-------------------------|-------------------------------------------------------------------------|
| Starting position       | Heels touching blue mark                                                |
| Firearm ready condition | Gun unloaded at the table, all mags to be used on table - PCC: Option 3 |
| Start on                | Audible signal                                                          |
| Stop on                 | Last shot                                                               |
| Penalties               | As per current edition of rules                                         |
| Safety angles           | L/R 90-90                                                               |
| Setup notes             | Shoot'n Score It https://shootnecoreit.com 2025-08-09 02-50             |