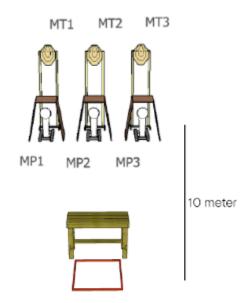

# 3. Bane 2 - Stage 1

| CoF     | Comstock - Short                   | Points     | 45 p  |
|---------|------------------------------------|------------|-------|
| Targets | 3 paper, 3 popper, Total 6 targets | Min rounds | 9     |
| Firearm | Handgun                            | Match-%    | 8.82% |

| Procedure               | On audible signal, engage all targets with STRONG hand only.                                           |
|-------------------------|--------------------------------------------------------------------------------------------------------|
| Starting position       | Standing with the arrow betwin feet.                                                                   |
| Firearm ready condition | GUN Laying flat Loaded on barrel - PCC: Option 1                                                       |
| Start on                | Audible signal                                                                                         |
| Stop on                 | Last shot                                                                                              |
| Penalties               | As per current edition of rules                                                                        |
| Safety angles           | L/R 90/90                                                                                              |
| Setup notes             | Bruk miniskiver og mini popper hvis mulig  Shoot'n Score It https://shootnscoreit.com 2025-08-09 02:50 |