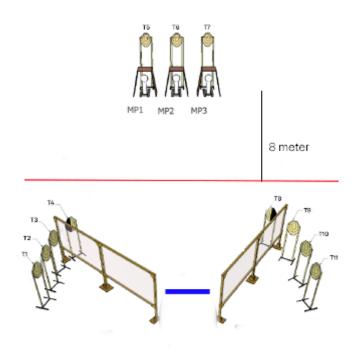

# 4. Bane 2 - Stage 2

| CoF     | Comstock - Long                      | Points     | 125 p  |
|---------|--------------------------------------|------------|--------|
| Targets | 11 paper, 3 popper, Total 14 targets | Min rounds | 25     |
| Firearm | Handgun                              | Match-%    | 24.51% |

| Procedure               | On signal, engage all targets.                                                                                   |
|-------------------------|------------------------------------------------------------------------------------------------------------------|
| Starting position       | Toes touching blue mark                                                                                          |
| Firearm ready condition | Loaded and holstered - PCC: Option 1                                                                             |
| Start on                | Audible signal                                                                                                   |
| Stop on                 | Last shot                                                                                                        |
| Penalties               | As per current edition of rules                                                                                  |
| Safety angles           | L/R 90/90                                                                                                        |
| Setup notes             | Bruk NS i stedet for Hardcover på target T4 og T8  Shoot'n Score It https://shootnecoreit.com = 2025-08-09 02:50 |