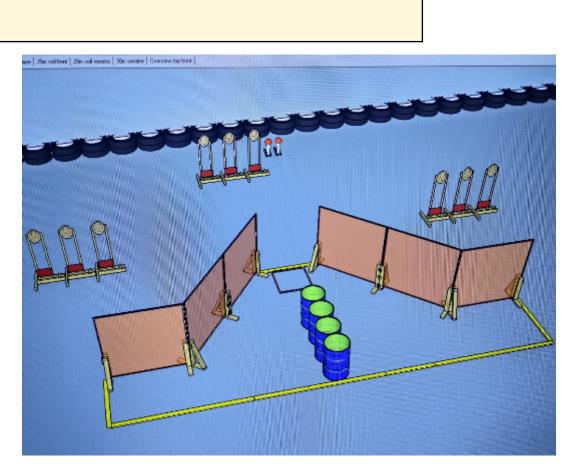

3.

| CoF     | Comstock - Medium                               | Points     | 105 p  |
|---------|-------------------------------------------------|------------|--------|
| Targets | 9 paper, 3 popper, 2 no-shoot, Total 12 targets | Min rounds | 21     |
| Firearm | Handgun                                         | Match-%    | 30.00% |

| Procedure                  | On start signal engage all targets as they become visible within the demarcated area. Red/white tape = walls extending up/down to infinity. Tirethreads on ground = faultline |
|----------------------------|-------------------------------------------------------------------------------------------------------------------------------------------------------------------------------|
| Starting position          | Demostrated by RO. Feet toutching Foultline in midle of stage(front)                                                                                                          |
| Firearm ready<br>condition | Loaded and holstered                                                                                                                                                          |
| Start on                   | Audible signal                                                                                                                                                                |
| Stop on                    | Last shot                                                                                                                                                                     |
| Penalties                  | As per current edition of rules                                                                                                                                               |
| Safety angles              | L/R: 90deg when facing berm, vertical: top of berm, but max 20 degrees over horizontal when reloading                                                                         |
| Setup notes                |                                                                                                                                                                               |