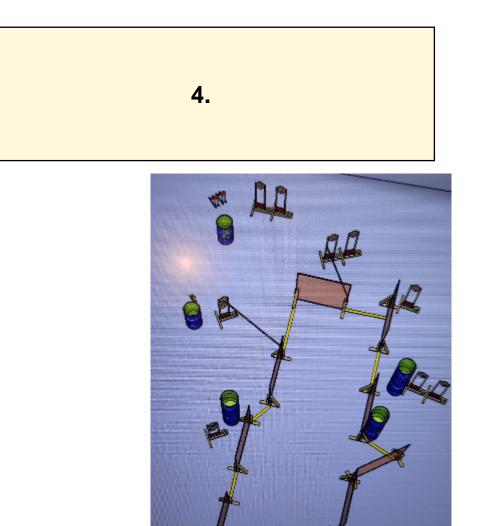

| CoF                     | Comstock - Long                                                                                                                        | Points             | 125 p                  |
|-------------------------|----------------------------------------------------------------------------------------------------------------------------------------|--------------------|------------------------|
| Targets                 | 11 paper, 3 popper, 2 no-shoot, Total 14 targets                                                                                       | Min rounds         | 25                     |
| Firearm                 | Handgun                                                                                                                                | Match-%            | 35.71%                 |
|                         |                                                                                                                                        |                    |                        |
| Procedure               | On start signal engage all targets as they become visible within the extending up/down to infinity. Tirethreads on ground = faultline  | e demarcated area. | Red/white tape = walls |
| Starting position       | Demostrated by RO. Anyware.                                                                                                            |                    |                        |
| Firearm ready condition | Loaded and holstered                                                                                                                   |                    |                        |
| Start on                | Audible signal                                                                                                                         |                    |                        |
| Stop on                 | Last shot                                                                                                                              |                    |                        |
| Penalties               | As per current edition of rules                                                                                                        |                    |                        |
| Safety angles           | L: Wooden box on ground, R: Wall when facing berm to end of wall/road start, V: Top of berm, 20 degrees over horizontal when reloading |                    |                        |
| Setup notes             |                                                                                                                                        |                    |                        |