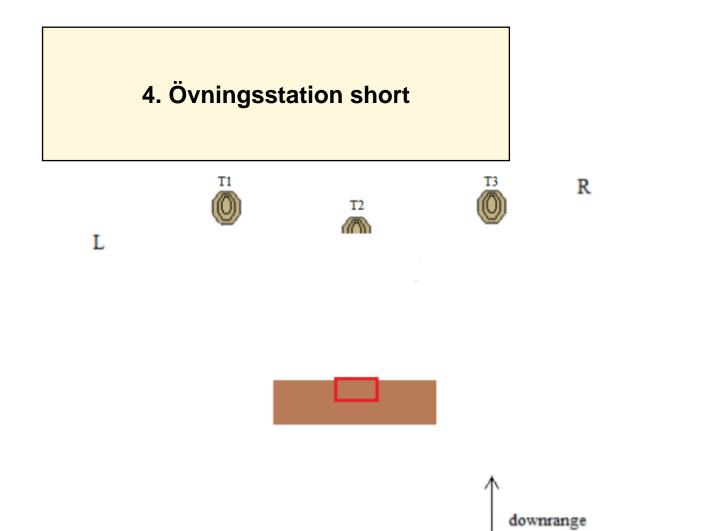

| CoF               | Comstock - Short                                            | Points     | 30 p  |
|-------------------|-------------------------------------------------------------|------------|-------|
| Targets           | 3 paper, Total 3 targets                                    | Min rounds | 6     |
| Firearm           | Handgun                                                     | Match-%    | 6.82% |
|                   |                                                             |            |       |
| Procedure         | Engage target.                                              |            |       |
|                   |                                                             |            |       |
| Starting position | Gun loaded & holstered                                      |            |       |
| Firearm ready     |                                                             |            |       |
| condition         | Audikle signal                                              |            |       |
| Start on          | Audible signal                                              |            |       |
| Stop on           | Last shot                                                   |            |       |
| Penalties         | As per current edition of rules                             |            |       |
| Safety angles     | L/R                                                         |            |       |
| Setup notes       |                                                             |            |       |
| Setup hotes       | Shoot'n Score It https://shootnscoreit.com 2025-08-14 09:13 |            |       |