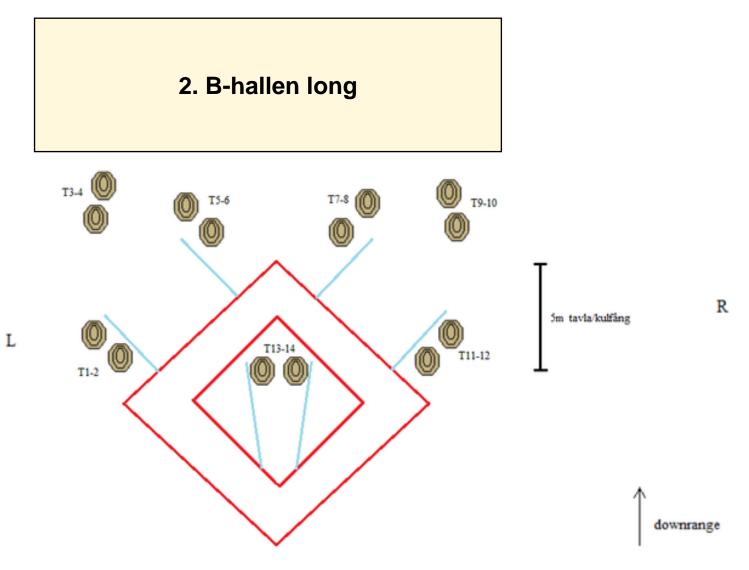

| CoF                        | Comstock - Long                 | Points     | 140 p  |
|----------------------------|---------------------------------|------------|--------|
| Targets                    | 14 paper, Total 14 targets      | Min rounds | 28     |
| Firearm                    | Handgun                         | Match-%    | 31.82% |
|                            |                                 |            |        |
| Procedure                  | Engage all targets.             |            |        |
| Starting position          | Gun loaded & holstered          |            |        |
| Firearm ready<br>condition |                                 |            |        |
| Start on                   | Audible signal                  |            |        |
| Stop on                    | Last shot                       |            |        |
| Penalties                  | As per current edition of rules |            |        |
| Safety angles              | L/R                             |            |        |
| Setup notes                |                                 |            |        |

Shoot'n Score It https://shootnscoreit.com -- 2025-08-14 09:13