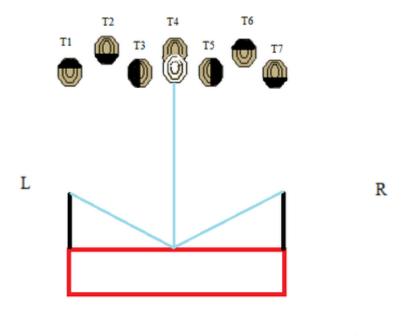

## 3. Fältstation medium

| CoF     | Comstock - Medium        | Points     | 70 p   |
|---------|--------------------------|------------|--------|
| Targets | 7 paper, Total 7 targets | Min rounds | 14     |
| Firearm | Handgun                  | Match-%    | 15.91% |

| Procedure         | Engage all targets.             |
|-------------------|---------------------------------|
| Starting position | Gun loaded & holstered.         |
| Firearm ready     |                                 |
| condition         |                                 |
| Start on          | Audible signal                  |
| Stop on           | Last shot                       |
| Penalties         | As per current edition of rules |
| Safety angles     | L/R                             |
| Setup notes       |                                 |