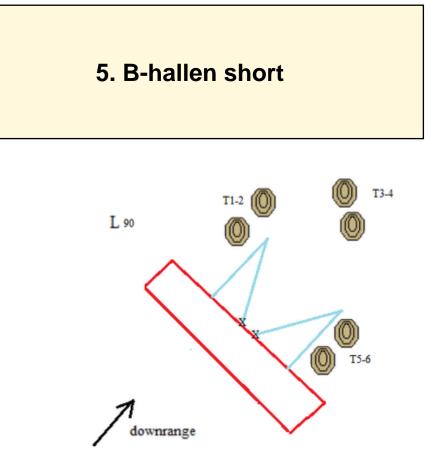

R

| CoF                     | Comstock - Short                                  | Points     | 60 p   |
|-------------------------|---------------------------------------------------|------------|--------|
| Targets                 | 6 paper, Total 6 targets                          | Min rounds | 12     |
| Firearm                 | Handgun                                           | Match-%    | 13.64% |
|                         |                                                   |            |        |
| Procedure               | Engage all targets.                               |            |        |
| Starting position       | Gun loaded & holstered, holding both sticks at X. |            |        |
| Firearm ready condition |                                                   |            |        |
| Start on                | Audible signal                                    |            |        |
| Stop on                 | Last shot                                         |            |        |
| Penalties               | As per current edition of rules                   |            |        |
| Safety angles           | L/R                                               |            |        |
| Setup notes             |                                                   |            |        |