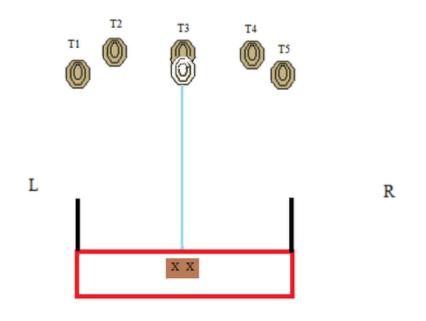

| CoF               | Comstock - Short                                            | Points     | 30 p  |
|-------------------|-------------------------------------------------------------|------------|-------|
| Targets           | 3 paper, Total 3 targets                                    | Min rounds | 6     |
| Firearm           | Handgun                                                     | Match-%    | 6.82% |
|                   |                                                             |            |       |
| Procedure         | Engage target.                                              |            |       |
|                   |                                                             |            |       |
| Starting position | Gun loaded & holstered                                      |            |       |
| Firearm ready     |                                                             |            |       |
| condition         | Audikle signal                                              |            |       |
| Start on          | Audible signal                                              |            |       |
| Stop on           | Last shot                                                   |            |       |
| Penalties         | As per current edition of rules                             |            |       |
| Safety angles     | L/R                                                         |            |       |
| Setup notes       |                                                             |            |       |
| Setup hotes       | Shoot'n Score It https://shootnscoreit.com 2025-08-14 09:13 |            |       |