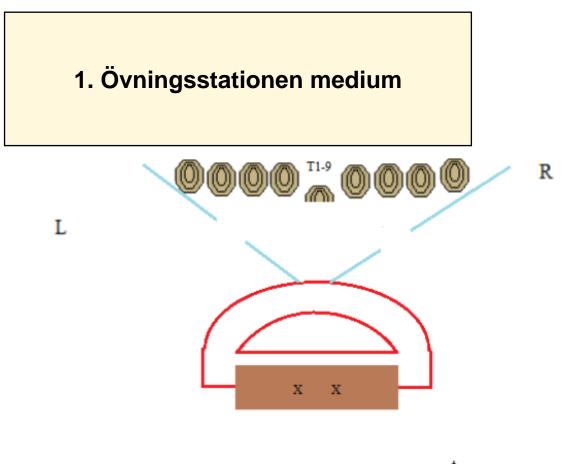

downrange

| CoF               | Comstock - Medium                                           | Points     | 90 p   |
|-------------------|-------------------------------------------------------------|------------|--------|
| Targets           | 9 paper, Total 9 targets                                    | Min rounds | 18     |
| Firearm           | Handgun                                                     | Match-%    | 20.45% |
|                   |                                                             |            |        |
| Procedure         | Engage targets.                                             |            |        |
| Starting position | Gun loaded & holstered. Hands on table, facing UPrange.     |            |        |
| Firearm ready     |                                                             |            |        |
| condition         |                                                             |            |        |
| Start on          | Audible signal                                              |            |        |
| Stop on           | Last shot                                                   |            |        |
| Penalties         | As per current edition of rules                             |            |        |
| Safety angles     | L/R                                                         |            |        |
| Setup notes       |                                                             |            |        |
|                   | Shoot'n Soora It https://shootpagorait.com 2025.09.14.00:12 |            |        |