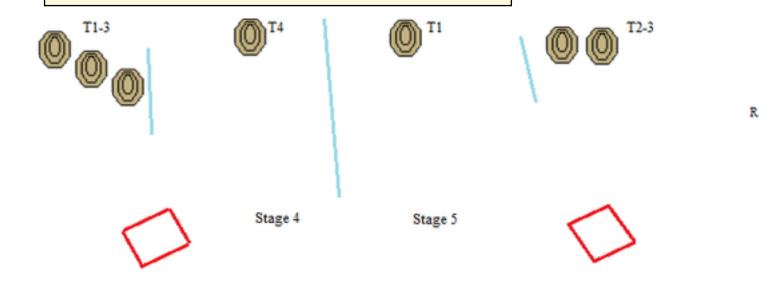

### 3. Fältstationen medium

L90

| CoF     | Comstock - Medium          | Points     | 110 p  |
|---------|----------------------------|------------|--------|
| Targets | 11 paper, Total 11 targets | Min rounds | 22     |
| Firearm | Handgun                    | Match-%    | 20.75% |

| Procedure               | Engage targets through any port.                            |
|-------------------------|-------------------------------------------------------------|
| Starting position       | Gun loaded & holstered                                      |
| Firearm ready condition |                                                             |
| Start on                | Audible signal                                              |
| Stop on                 | Last shot                                                   |
| Penalties               | As per current edition of rules                             |
| Safety angles           | L/R                                                         |
| Setup notes             | Shootin Score it https://ehootreegrait.com 2025.09.14.22:40 |