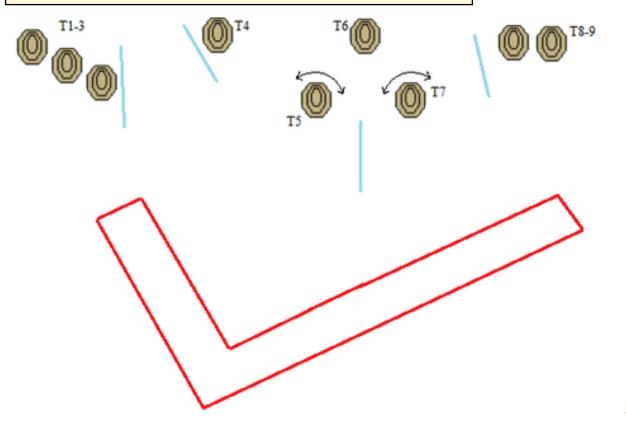

# 1. Övningsstationen

| CoF     | Comstock - Medium        | Points     | 90 p   |
|---------|--------------------------|------------|--------|
| Targets | 9 paper, Total 9 targets | Min rounds | 18     |
| Firearm | Handgun                  | Match-%    | 16.98% |

| Procedure               | Engage targets.                 |
|-------------------------|---------------------------------|
| Starting position       | Gun loaded & holstered          |
| Firearm ready condition |                                 |
| Start on                | Audible signal                  |
| Stop on                 | Last shot                       |
| Penalties               | As per current edition of rules |
| Safety angles           | L/R                             |
| Setup notes             |                                 |