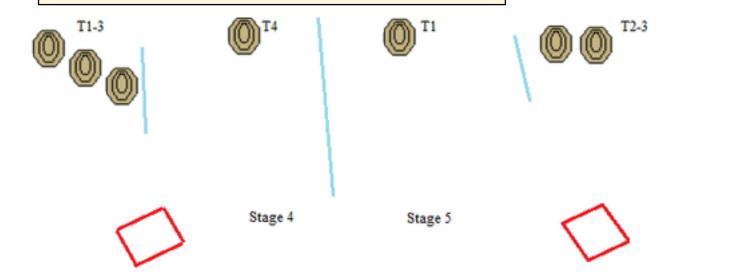

## 4. Övningsstationen short 1

Jonas Björk, 2014

R

| CoF     | Comstock - Short         | Points     | 40 p  |
|---------|--------------------------|------------|-------|
| Targets | 4 paper, Total 4 targets | Min rounds | 8     |
| Firearm | Handgun                  | Match-%    | 7.55% |

| Procedure               | All shots must be fired using weak hand only. Draw with strong hand allowed. Loading, reloading and clearing malfunctions with strong hand is allowed. |
|-------------------------|--------------------------------------------------------------------------------------------------------------------------------------------------------|
| Starting position       | Gun loaded & holstered. Chamber empty.                                                                                                                 |
| Firearm ready condition |                                                                                                                                                        |
| Start on                | Audible signal                                                                                                                                         |
| Stop on                 | Last shot                                                                                                                                              |
| Penalties               | As per current edition of rules                                                                                                                        |
| Safety angles           | L/R                                                                                                                                                    |
| Setup notes             |                                                                                                                                                        |

## 5. Övningsstationen short 2

| CoF     | Comstock - Short         | Points     | 30 p  |
|---------|--------------------------|------------|-------|
| Targets | 3 paper, Total 3 targets | Min rounds | 6     |
| Firearm | Handgun                  | Match-%    | 5.66% |

| Procedure         | Strong hand only.                                            |
|-------------------|--------------------------------------------------------------|
| Starting position | Both knees on ground. Gun loaded & holstered. Chamber empty. |
| Firearm ready     |                                                              |
| condition         |                                                              |
| Start on          | Audible signal                                               |
| Stop on           | Last shot                                                    |
| Penalties         | As per current edition of rules                              |
| Safety angles     | L/R                                                          |
| Setup notes       |                                                              |