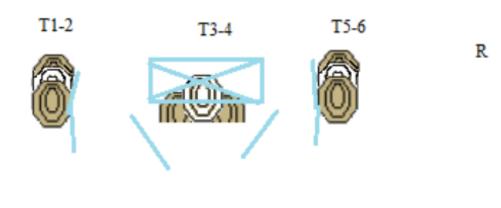

#### 6. B-hallen short

L90

| CoF     | Comstock - Short                     | Points     | 60 p   |
|---------|--------------------------------------|------------|--------|
| Targets | 6 paper, 3 no-shoot, Total 6 targets | Min rounds | 12     |
| Firearm | Handgun                              | Match-%    | 11.32% |

| Procedure               | All shooting and movement must be upon designated area (plank). |
|-------------------------|-----------------------------------------------------------------|
| Starting position       | Gun unloaded & holstered.                                       |
| Firearm ready condition |                                                                 |
| Start on                | Audible signal                                                  |
| Stop on                 | Last shot                                                       |
| Penalties               | As per current edition of rules                                 |
| Safety angles           | L/R                                                             |
| Setup notes             | Shoot'n Score It https://shootnscoreit.com 2025-08-14 23:19     |