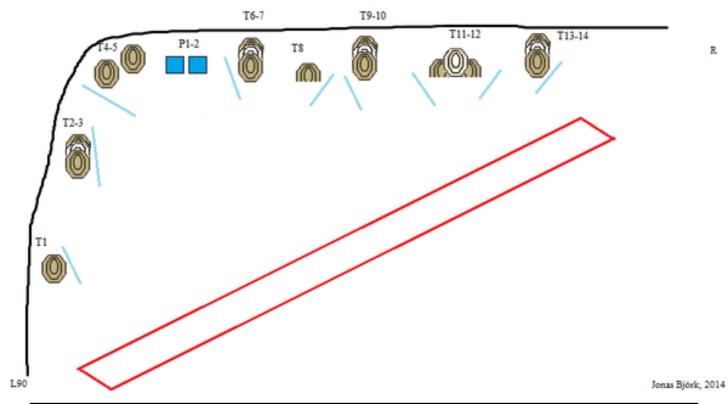

## 2. B-hallen long

| CoF     | Comstock - Long                                  | Points     | 150 p  |
|---------|--------------------------------------------------|------------|--------|
| Targets | 14 paper, 2 plates, 5 no-shoot, Total 16 targets | Min rounds | 30     |
| Firearm | Handgun                                          | Match-%    | 28.30% |

| Procedure               | Engage targets.                 |
|-------------------------|---------------------------------|
| Starting position       | Gun loaded & holstered.         |
| Firearm ready condition |                                 |
| Start on                | Audible signal                  |
| Stop on                 | Last shot                       |
| Penalties               | As per current edition of rules |
| Safety angles           | L/R                             |
| Setup notes             |                                 |