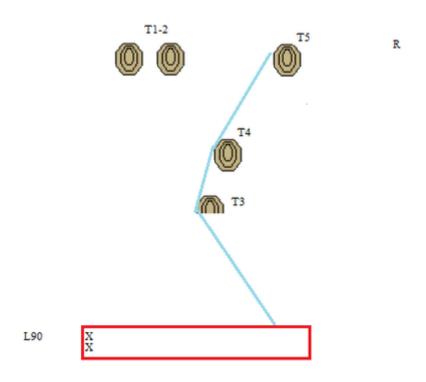

### 7. Fältstationen short

Jonas Björk, 2014

| CoF     | Comstock - Short         | Points     | 50 p  |
|---------|--------------------------|------------|-------|
| Targets | 5 paper, Total 5 targets | Min rounds | 10    |
| Firearm | Handgun                  | Match-%    | 9.43% |

| Procedure               | Engage targets.                                         |
|-------------------------|---------------------------------------------------------|
| Starting position       | Gun loaded & holstered. Toes touching mark, facing L90. |
| Firearm ready condition |                                                         |
| Start on                | Audible signal                                          |
| Stop on                 | Last shot                                               |
| Penalties               | As per current edition of rules                         |
| Safety angles           | L/R                                                     |
| Setup notes             |                                                         |