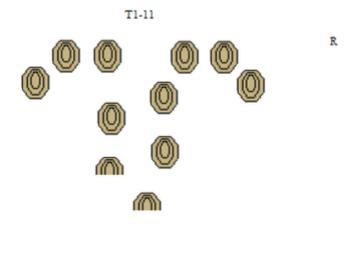

### 3. Fältstationen medium

L90

| CoF     | Comstock - Medium          | Points     | 110 p  |
|---------|----------------------------|------------|--------|
| Targets | 11 paper, Total 11 targets | Min rounds | 22     |
| Firearm | Handgun                    | Match-%    | 20.75% |

| Procedure               | Engage targets through any port.                            |
|-------------------------|-------------------------------------------------------------|
| Starting position       | Gun loaded & holstered                                      |
| Firearm ready condition |                                                             |
| Start on                | Audible signal                                              |
| Stop on                 | Last shot                                                   |
| Penalties               | As per current edition of rules                             |
| Safety angles           | L/R                                                         |
| Setup notes             | Shootin Score it https://ehootreegrait.com 2025.09.14.22:40 |