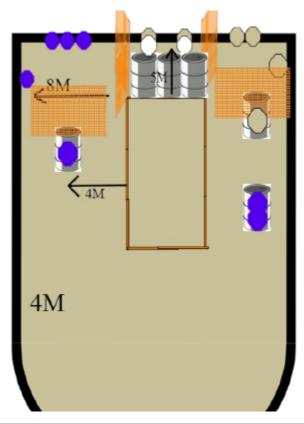

# 4. lpsc bay, kort

| CoF     | Comstock - Short                     | Points     | 60 p   |
|---------|--------------------------------------|------------|--------|
| Targets | 6 paper, 3 no-shoot, Total 6 targets | Min rounds | 12     |
| Firearm | Handgun                              | Match-%    | 12.12% |

| Procedure               | On signal, engage targets when visible.                      |
|-------------------------|--------------------------------------------------------------|
| Starting position       | Anywhere                                                     |
| Firearm ready condition | Loaded and holstered.                                        |
| Start on                | Audible signal                                               |
| Stop on                 | Last shot                                                    |
| Penalties               | As per current edition of rules                              |
| Safety angles           | L/R                                                          |
| Setup notes             | Shootin Score It https://chootinecoreit.com 2025.08-23.18:18 |