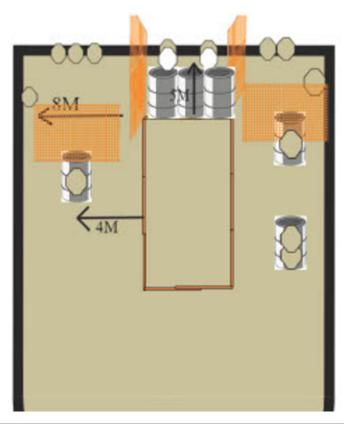

# 3. 100m lång

| CoF     | Comstock - Long            | Points     | 130 p  |
|---------|----------------------------|------------|--------|
| Targets | 13 paper, Total 13 targets | Min rounds | 26     |
| Firearm | Handgun                    | Match-%    | 26.26% |

| Procedure               | On signal, engage targets when visible.                     |
|-------------------------|-------------------------------------------------------------|
| Starting position       | Anywhere                                                    |
| Firearm ready condition | Loaded & holstered.                                         |
| Start on                | Audible signal                                              |
| Stop on                 | Last shot                                                   |
| Penalties               | As per current edition of rules                             |
| Safety angles           | L/R                                                         |
| Setup notes             | Shoot'n Score It https://chootoscoreit.com 2025.08-23 18:18 |