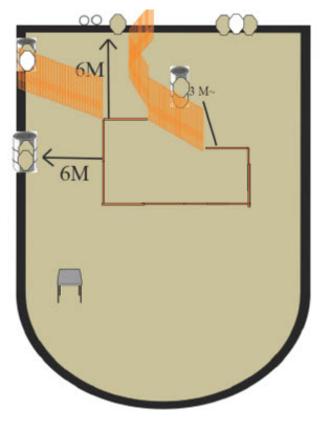

# 2. Nya 25, medel

| CoF     | Comstock - Medium                   | Points     | 90 p   |
|---------|-------------------------------------|------------|--------|
| Targets | 8 paper, 2 plates, Total 10 targets | Min rounds | 18     |
| Firearm | Handgun                             | Match-%    | 18.18% |

| Procedure               | On signal, engage targets when visible. |
|-------------------------|-----------------------------------------|
| Starting position       | Anywhere.                               |
| Firearm ready condition | Loaded & holstered.                     |
| Start on                | Audible signal                          |
| Stop on                 | Last shot                               |
| Penalties               | As per current edition of rules         |
| Safety angles           | L/R                                     |
| Setup notes             |                                         |