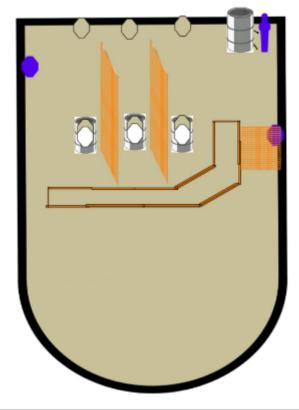

# 4. lpsc bay, kort

| CoF     | Comstock - Short                     | Points     | 60 p   |
|---------|--------------------------------------|------------|--------|
| Targets | 6 paper, 3 no-shoot, Total 6 targets | Min rounds | 12     |
| Firearm | Handgun                              | Match-%    | 12.12% |

| Procedure               | On signal, engage targets when visible.                      |
|-------------------------|--------------------------------------------------------------|
| Starting position       | Anywhere                                                     |
| Firearm ready condition | Loaded and holstered.                                        |
| Start on                | Audible signal                                               |
| Stop on                 | Last shot                                                    |
| Penalties               | As per current edition of rules                              |
| Safety angles           | L/R                                                          |
| Setup notes             | Shootin Score It https://chootinecoreit.com 2025.08-23.18:18 |