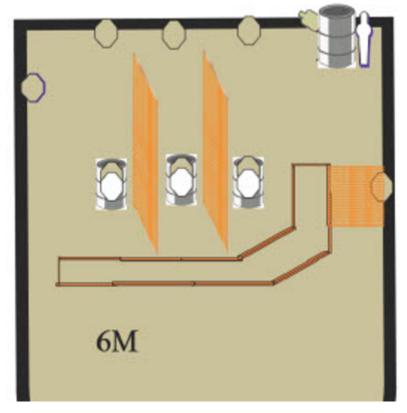

# 1. lpsc bay, medel

| CoF     | Comstock - Medium                  | Points     | 95 p   |
|---------|------------------------------------|------------|--------|
| Targets | 8 paper, 1 popper, Total 9 targets | Min rounds | 19     |
| Firearm | Handgun                            | Match-%    | 19.19% |

| Procedure               | On signal, engage targets when visible.                     |
|-------------------------|-------------------------------------------------------------|
| Starting position       | Anywhere                                                    |
| Firearm ready condition | Loaded & holstered,                                         |
| Start on                | Audible signal                                              |
| Stop on                 | Last shot                                                   |
| Penalties               | As per current edition of rules                             |
| Safety angles           | L/R                                                         |
| Setup notes             | Shoot'n Score It https://chootoscoreit.com 2025.08-23 18:18 |