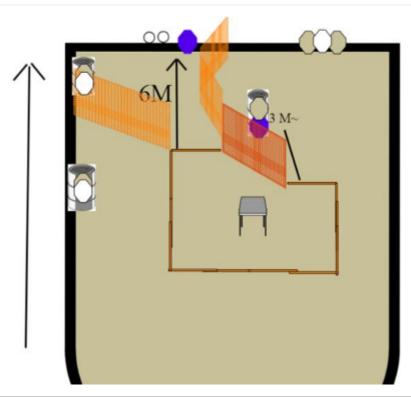

# 1. lpsc bay, medel

| CoF     | Comstock - Medium                  | Points     | 95 p   |
|---------|------------------------------------|------------|--------|
| Targets | 8 paper, 1 popper, Total 9 targets | Min rounds | 19     |
| Firearm | Handgun                            | Match-%    | 19.19% |

| Procedure               | On signal, engage targets when visible.                     |
|-------------------------|-------------------------------------------------------------|
| Starting position       | Anywhere                                                    |
| Firearm ready condition | Loaded & holstered,                                         |
| Start on                | Audible signal                                              |
| Stop on                 | Last shot                                                   |
| Penalties               | As per current edition of rules                             |
| Safety angles           | L/R                                                         |
| Setup notes             | Shoot'n Score It https://chootoscoreit.com 2025.08-23 18:18 |