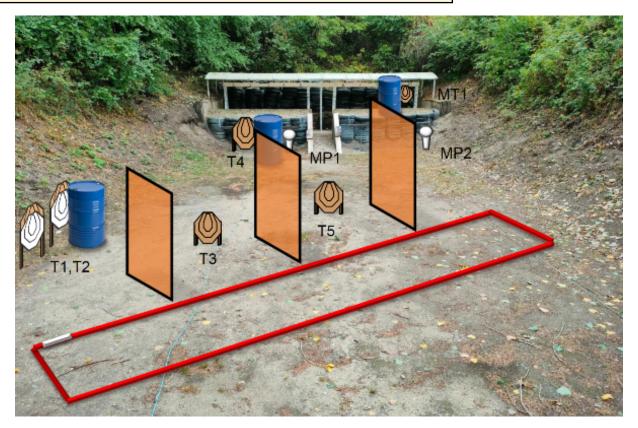

| CoF     | Comstock - Short         | Points     | 60 p   |
|---------|--------------------------|------------|--------|
| Targets | 6 paper, Total 6 targets | Min rounds | 12     |
| Firearm | Handgun                  | Match-%    | 12.00% |

| Procedure                  | On signal engage all targets.                                            |
|----------------------------|--------------------------------------------------------------------------|
| Starting position          | At white mark – toes touching, facing uprange as demonstrated by the RO. |
| Firearm ready<br>condition | Unloaded – Empty chamber.                                                |
| Start on                   | Audible signal                                                           |
| Stop on                    | Last shot                                                                |
| Penalties                  | As per current edition of rules                                          |
| Safety angles              |                                                                          |
| Setup notes                | Bagerste skiver er mini targets.                                         |