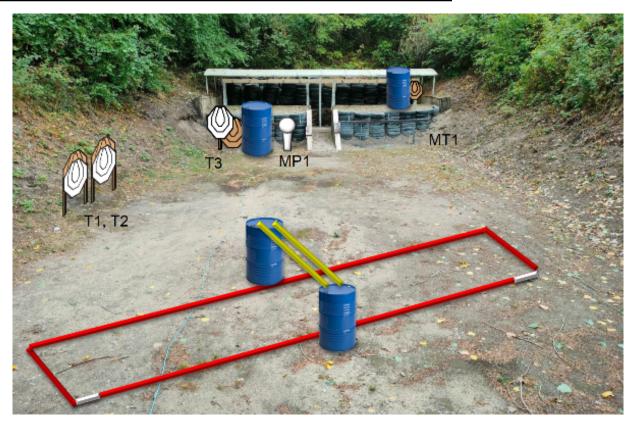

Shoot'n Score It https://shootnscoreit.com -- 2025-07-18 22:58

| CoF     | Comstock - Short                     | Points     | 60 p   |
|---------|--------------------------------------|------------|--------|
| Targets | 6 paper, 2 no-shoot, Total 6 targets | Min rounds | 12     |
| Firearm | Handgun                              | Match-%    | 12.00% |

| Procedure                  | On signal engage all targets. Pulling rope activates moving target T4, which is visible at rest.                   |
|----------------------------|--------------------------------------------------------------------------------------------------------------------|
| Starting position          | At white mark – toes touching as demonstrated by the RO.                                                           |
| Firearm ready<br>condition |                                                                                                                    |
| Start on                   | Audible signal                                                                                                     |
| Stop on                    | Last shot                                                                                                          |
| Penalties                  | As per current edition of rules                                                                                    |
| Safety angles              |                                                                                                                    |
| Setup notes                | Skiver i midten af banen sættes på mobilt kuglefang. Moving target T4 udøses med snor fra tønden markeret med gul. |