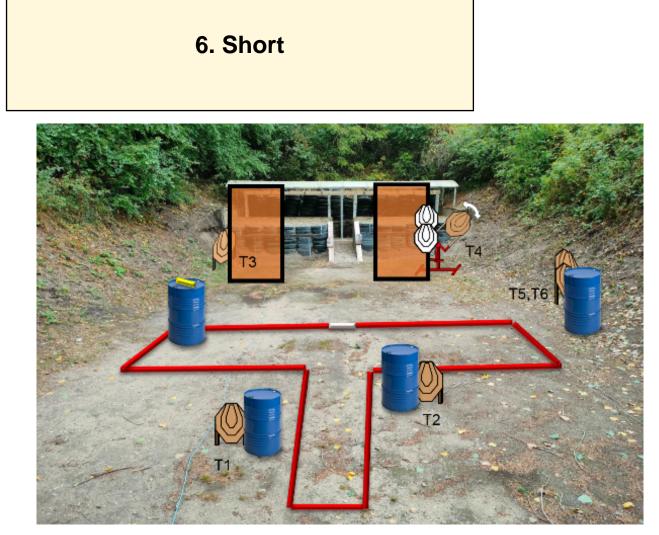

Shoot'n Score It https://shootnscoreit.com -- 2025-07-18 22:58

| CoF     | Comstock - Short                     | Points     | 60 p   |
|---------|--------------------------------------|------------|--------|
| Targets | 6 paper, 2 no-shoot, Total 6 targets | Min rounds | 12     |
| Firearm | Handgun                              | Match-%    | 12.00% |

| Procedure                  | On signal engage all targets. Pulling rope activates moving target T4, which is visible at rest.                   |
|----------------------------|--------------------------------------------------------------------------------------------------------------------|
| Starting position          | At white mark – toes touching as demonstrated by the RO.                                                           |
| Firearm ready<br>condition |                                                                                                                    |
| Start on                   | Audible signal                                                                                                     |
| Stop on                    | Last shot                                                                                                          |
| Penalties                  | As per current edition of rules                                                                                    |
| Safety angles              |                                                                                                                    |
| Setup notes                | Skiver i midten af banen sættes på mobilt kuglefang. Moving target T4 udøses med snor fra tønden markeret med gul. |