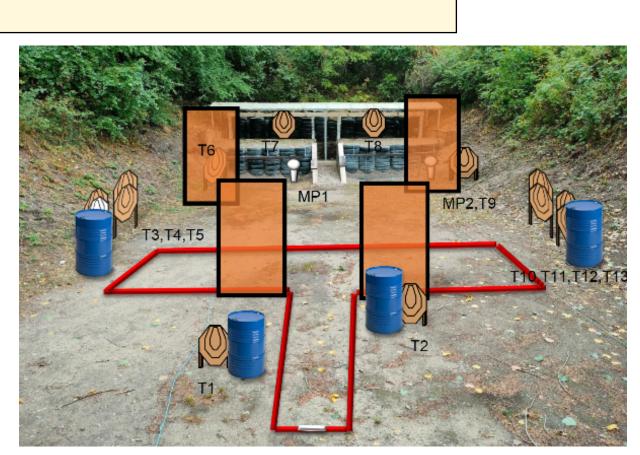

## 3. Medium

| CoF     | Comstock - Medium                              | Points     | 65 p   |
|---------|------------------------------------------------|------------|--------|
| Targets | 4 paper, 1 popper, 3 no-shoot, Total 5 targets | Min rounds | 13     |
| Firearm | Handgun                                        | Match-%    | 13.00% |

| Procedure               | On signal engage all targets. All IPSC targets and IPSC mini targets requires tree hits each. This stage has a cooper tunnel. |
|-------------------------|-------------------------------------------------------------------------------------------------------------------------------|
| Starting position       | At one of the white marks – one foot touching as demonstrated by the RO.                                                      |
| Firearm ready condition |                                                                                                                               |
| Start on                | Audible signal                                                                                                                |
| Stop on                 | Last shot                                                                                                                     |
| Penalties               | As per current edition of rules                                                                                               |
| Safety angles           |                                                                                                                               |
| Setup notes             | Bagerste skiver er mini targets. T1 og T2 må ikke kunne skydes i en vinkel over 90 grader.                                    |