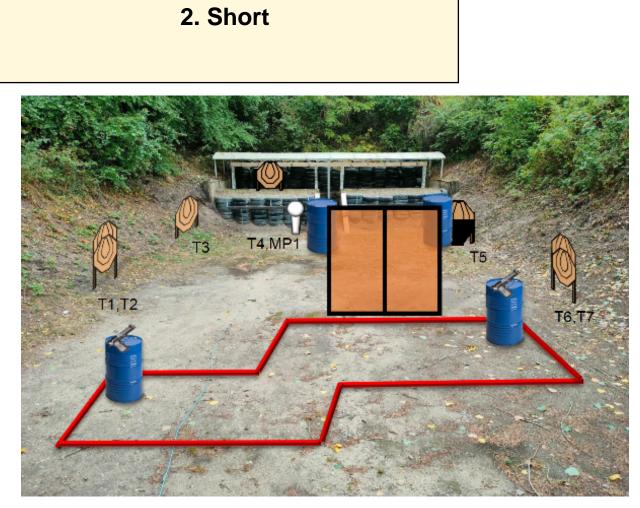

Shoot'n Score It https://shootnscoreit.com -- 2025-07-18 22:58

| CoF     | Comstock - Short                   | Points     | 40 p  |
|---------|------------------------------------|------------|-------|
| Targets | 7 paper, 1 popper, Total 8 targets | Min rounds | 8     |
| Firearm | Handgun                            | Match-%    | 8.00% |

| Procedure                  | On signal engage all targets. All IPSC targets requires one shot each.                                            |
|----------------------------|-------------------------------------------------------------------------------------------------------------------|
| Starting position          | Anywhere inside the designated area.                                                                              |
| Firearm ready<br>condition | Unloaded – chamber and magwell empty. Handgun laying flat on barrel. All magazines to be used on opposite barrel. |
| Start on                   | Audible signal                                                                                                    |
| Stop on                    | Last shot                                                                                                         |
| Penalties                  | As per current edition of rules                                                                                   |
| Safety angles              |                                                                                                                   |
| Setup notes                | Vægge bygges som trekanter. T1 og T2 må ikke kunne skydes i en vinkel over 90 grader.                             |