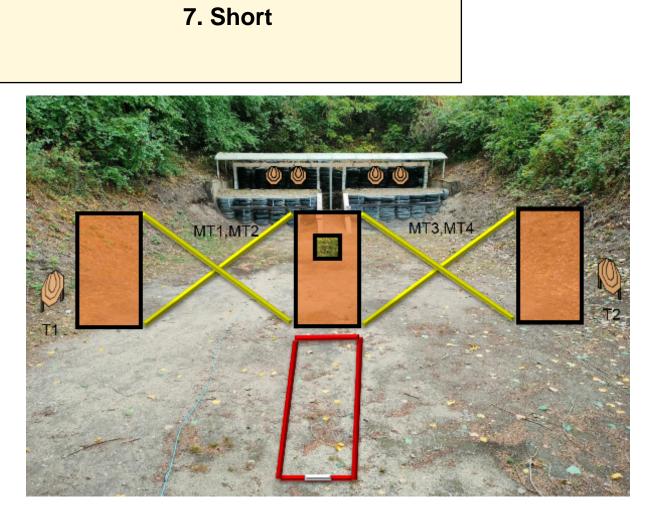

| CoF     | Comstock - Short         | Points     | 60 p   |
|---------|--------------------------|------------|--------|
| Targets | 6 paper, Total 6 targets | Min rounds | 12     |
| Firearm | Handgun                  | Match-%    | 12.00% |

| Procedure                  | On signal engage all targets.                                            |
|----------------------------|--------------------------------------------------------------------------|
| Starting position          | At white mark – toes touching, facing uprange as demonstrated by the RO. |
| Firearm ready<br>condition | Unloaded – Empty chamber.                                                |
| Start on                   | Audible signal                                                           |
| Stop on                    | Last shot                                                                |
| Penalties                  | As per current edition of rules                                          |
| Safety angles              |                                                                          |
| Setup notes                | Bagerste skiver er mini targets.                                         |