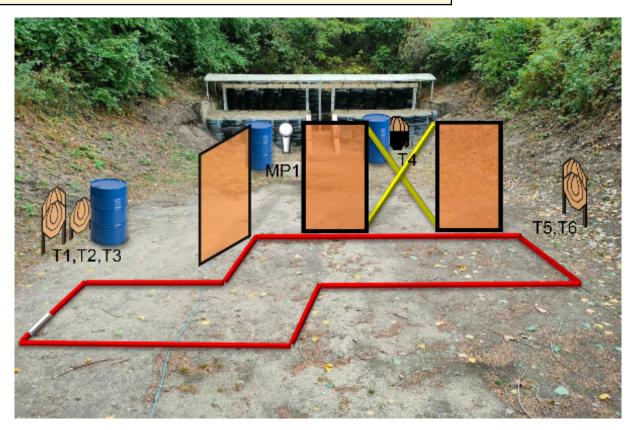

## 1. Medium

| CoF     | Comstock - Medium                  | Points     | 65 p   |
|---------|------------------------------------|------------|--------|
| Targets | 6 paper, 1 popper, Total 7 targets | Min rounds | 13     |
| Firearm | Handgun                            | Match-%    | 13.00% |

| Procedure               | On signal engage all targets.                               |
|-------------------------|-------------------------------------------------------------|
| Starting position       | At white mark – one foot touching as demonstrated by the RO |
| Firearm ready condition |                                                             |
| Start on                | Audible signal                                              |
| Stop on                 | Last shot                                                   |
| Penalties               | As per current edition of rules                             |
| Safety angles           |                                                             |
| Setup notes             | Vægge bygges som trekanter.                                 |