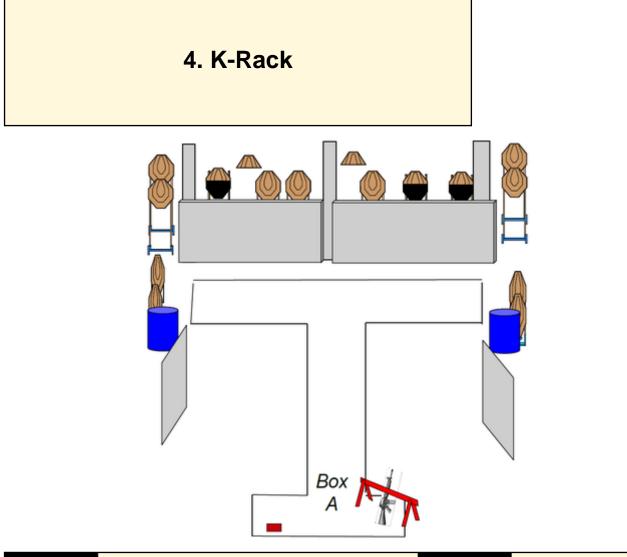

| CoF     | Comstock - Long            | Points     | 160 p  |
|---------|----------------------------|------------|--------|
| Targets | 16 paper, Total 16 targets | Min rounds | 32     |
| Firearm | Rifle                      | Match-%    | 50.00% |

| Procedure               |                                 |
|-------------------------|---------------------------------|
| Starting position       | Ready con 3                     |
| Firearm ready condition |                                 |
| Start on                | Audible signal                  |
| Stop on                 | Last shot                       |
| Penalties               | As per current edition of rules |
| Safety angles           | L/R                             |
| Setup notes             |                                 |