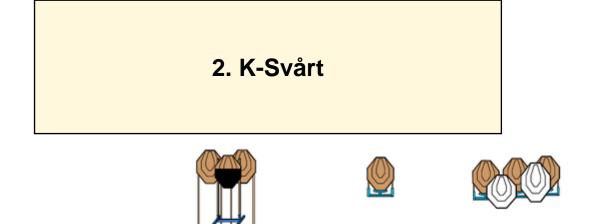

| CoF     | Comstock - Medium                    | Points     | 70 p   |
|---------|--------------------------------------|------------|--------|
| Targets | 7 paper, 2 no-shoot, Total 7 targets | Min rounds | 14     |
| Firearm | Rifle                                | Match-%    | 21.88% |

| Procedure               |                                 |
|-------------------------|---------------------------------|
| Starting position       | Ready con 1                     |
| Firearm ready condition |                                 |
| Start on                | Audible signal                  |
| Stop on                 | Last shot                       |
| Penalties               | As per current edition of rules |
| Safety angles           | L/R                             |
| Setup notes             |                                 |