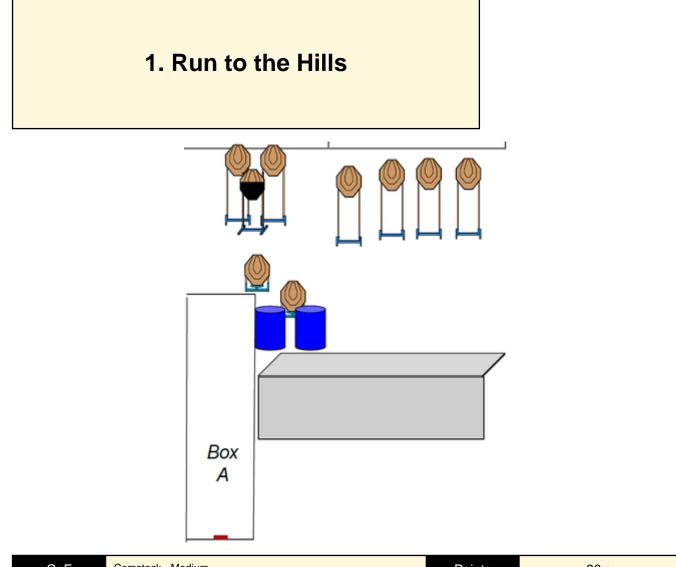

| CoF     | Comstock - Medium        | Points     | 90 p   |
|---------|--------------------------|------------|--------|
| Targets | 9 paper, Total 9 targets | Min rounds | 18     |
| Firearm | Rifle                    | Match-%    | 28.12% |

| Procedure               |                                 |
|-------------------------|---------------------------------|
| Starting position       | Chamber empty Ready con 2       |
| Firearm ready condition |                                 |
| Start on                | Audible signal                  |
| Stop on                 | Last shot                       |
| Penalties               | As per current edition of rules |
| Safety angles           | L/R                             |
| Setup notes             | Mini Targets only               |