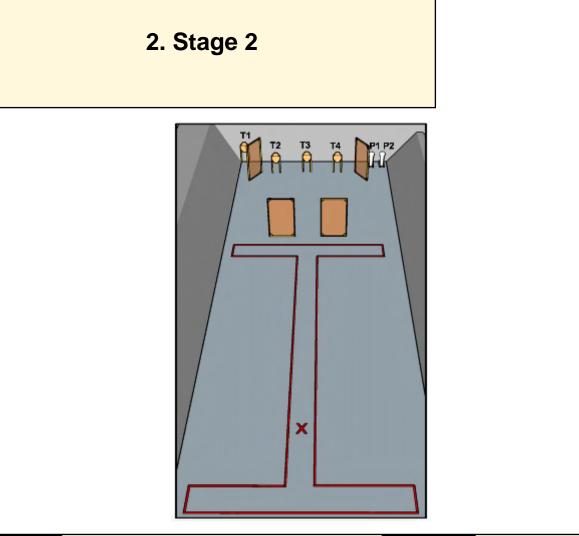

| CoF     | Comstock - Short                               | Points     | 50 p  |
|---------|------------------------------------------------|------------|-------|
| Targets | 4 paper, 2 popper, 4 no-shoot, Total 6 targets | Min rounds | 10    |
| Firearm | Handgun                                        | Match-%    | 4.05% |

| Procedure               |                                 |
|-------------------------|---------------------------------|
| Starting position       |                                 |
| Firearm ready condition |                                 |
| Start on                | 00                              |
| Stop on                 | Last shot                       |
| Penalties               | As per current edition of rules |
| Safety angles           | L/R                             |
| Setup notes             |                                 |