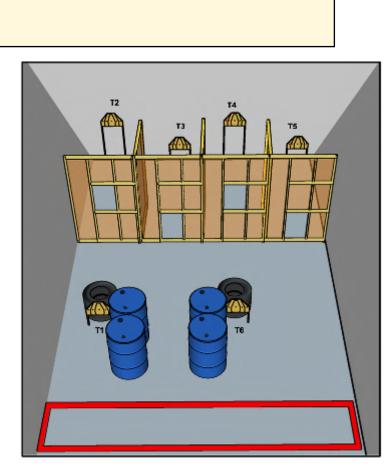

| CoF     | Comstock - Short                     | Points     | 60 p  |
|---------|--------------------------------------|------------|-------|
| Targets | 6 paper, 6 no-shoot, Total 6 targets | Min rounds | 12    |
| Firearm | Handgun                              | Match-%    | 4.86% |

| Procedure               |                                 |
|-------------------------|---------------------------------|
| Starting position       |                                 |
| Firearm ready condition |                                 |
| Start on                | 00                              |
| Stop on                 | Last shot                       |
| Penalties               | As per current edition of rules |
| Safety angles           | L/R                             |
| Setup notes             |                                 |