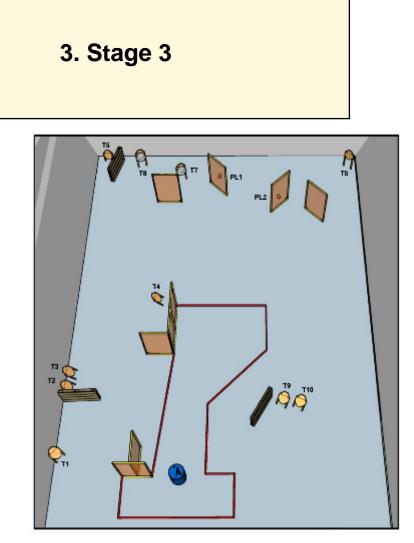

| CoF     | Comstock - Medium                                 | Points     | 110 p |
|---------|---------------------------------------------------|------------|-------|
| Targets | 10 paper, 2 plates, 10 no-shoot, Total 12 targets | Min rounds | 22    |
| Firearm | Handgun                                           | Match-%    | 8.91% |

| Procedure               |                                 |
|-------------------------|---------------------------------|
| Starting position       |                                 |
| Firearm ready condition |                                 |
| Start on                | 00                              |
| Stop on                 | Last shot                       |
| Penalties               | As per current edition of rules |
| Safety angles           | L/R                             |
| Setup notes             |                                 |