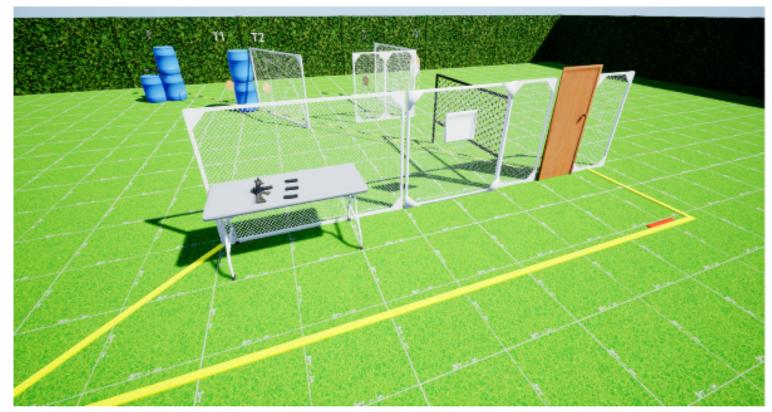

# 5. Speedyboyy (Target distance 10-20m)

| CoF                     | Comstock - Short                                                                                        | Points     | 50 p  |  |
|-------------------------|---------------------------------------------------------------------------------------------------------|------------|-------|--|
| Targets                 | 5 paper, 1 no-shoot, Total 5 targets                                                                    | Min rounds | 10    |  |
| Firearm                 | Rifle                                                                                                   | Match-%    | 9.35% |  |
|                         |                                                                                                         |            |       |  |
| Procedure               | On signal Engage targets from within the designated area. Door activates swinger.                       |            |       |  |
| Starting position       | Standing relaxed heels touching mark                                                                    |            |       |  |
| Firearm ready condition | Option 3, Rifle and all magazines to be used placed on table, pistol grip within the edge of the table. |            |       |  |
| Start on                | Audible signal                                                                                          |            |       |  |
| Stop on                 | Last shot                                                                                               |            |       |  |
| Penalties               | As per current edition of rules                                                                         |            |       |  |
| Safety angles           | Indicated by flags                                                                                      |            |       |  |
| Setup notes             | Shoot'n Score It https://shootnecoreit.com 2025-04-19.08:30                                             |            |       |  |