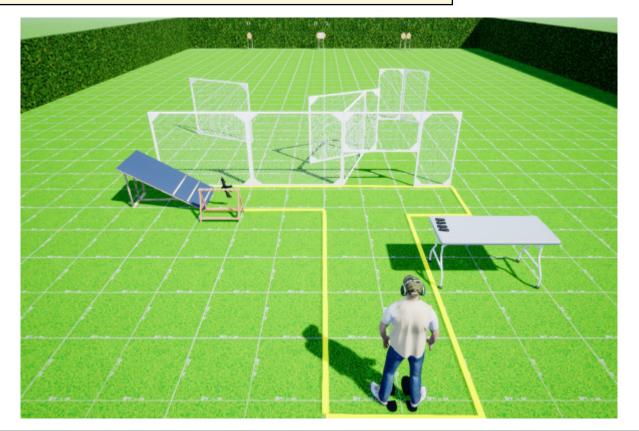

| Option 1. Rifle held parallel tot ground at hip level, both hands on rifle. |            |        |
| Start on                   | Audible signal                                                              |            |        |
| Stop on                    | Last shot                                                                   |            |        |
| Penalties                  | As per current edition of rules                                             |            |        |
| Safety angles              | L/R                                                                         |            |        |
| Setup notes                |                                                                             |            |        |

## 3. PRS-Wannabe (target distance 200m)



| CoF     | Comstock - Short         | Points     | 50 p  |
|---------|--------------------------|------------|-------|
| Targets | 5 paper, Total 5 targets | Min rounds | 10    |
| Firearm | Rifle                    | Match-%    | 9.35% |

| Procedure                  | On signal engage targets from within the designated area. Target group 2 must be shot from the roof-top. Target group 10 must be shot from the far right side of the stage. |
|----------------------------|-----------------------------------------------------------------------------------------------------------------------------------------------------------------------------|
| Starting position          | Standing relaxed, heels touching mark.