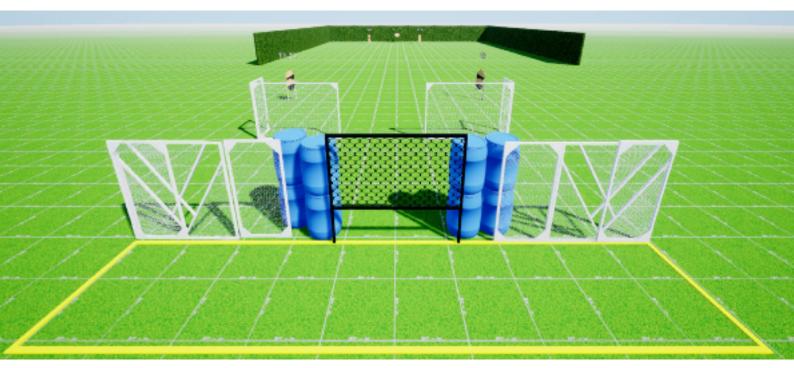

#### 4. Plinkster feat Spalla (300m)

| CoF     | Comstock - Short                   | Points     | 35 p  |
|---------|------------------------------------|------------|-------|
| Targets | 1 paper, 5 plates, Total 6 targets | Min rounds | 7     |
| Firearm | Rifle                              | Match-%    | 6.54% |

| Procedure               | On signal Engage targets from within the designated area. Hits or misses on this stage can't be challenged. |
|-------------------------|-------------------------------------------------------------------------------------------------------------|
| Starting position       | Shooter lying on ground hands touching the head.                                                            |
| Firearm ready condition | Option 1                                                                                                    |
| Start on                | Audible signal                                                                                              |
| Stop on                 | Last shot                                                                                                   |
| Penalties               | As per current edition of rules                                                                             |
| Safety angles           | L/R                                                                                                         |
| Setup notes             |                                                                                                             |