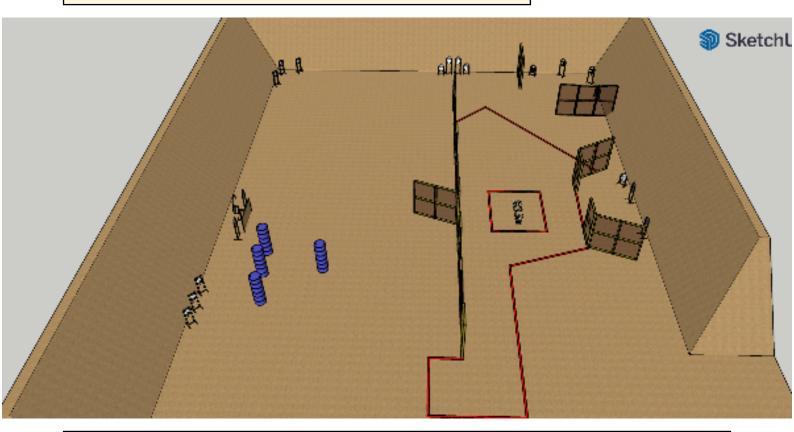

## 3. PRS-Wannabe (target distance 200m)

| CoF     | Comstock - Short         | Points     | 50 p  |
|---------|--------------------------|------------|-------|
| Targets | 5 paper, Total 5 targets | Min rounds | 10    |
| Firearm | Rifle                    | Match-%    | 9.35% |

| Procedure                  | On signal engage targets from within the designated area. Target group 2 must be shot from the roof-top. Target group 10 must be shot from the far right side of the stage. |
|----------------------------|-----------------------------------------------------------------------------------------------------------------------------------------------------------------------------|
| Starting position          | Standing relaxed, heels touching mark.                                                                                                                                      |
| Firearm ready<br>condition | Option 3. Rifle in rack, all magazine to be used placed on the table.                                                                                                       |
| Start on                   | Audible signal                                                                                                                                                              |
| Stop on                    | Last shot                                                                                                                                                                   |
| Penalties                  | As per current edition of rules                                                                                                                                             |
| Safety angles              | L/R                                                                                                                                                                         |
| Setup notes                | Shoot'n Score It https://chootoscoreit.com 2025-04-19-08:30                                                                                                                 |