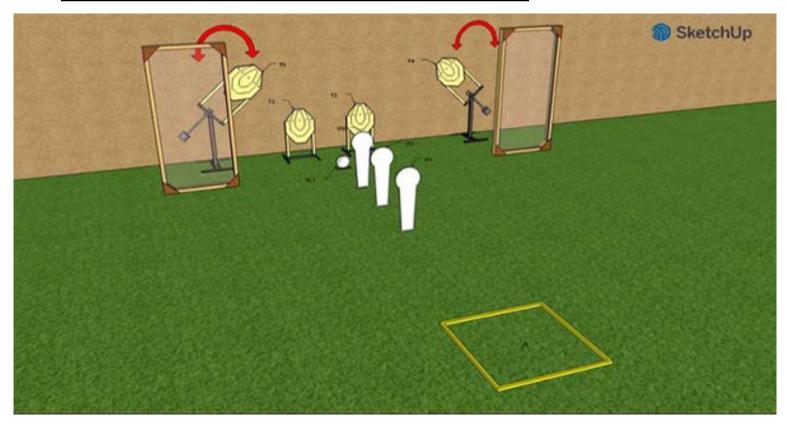

# 6. Mikkeli - Moose range

| CoF     | Comstock - Short                             | Points     | 60 p  |
|---------|----------------------------------------------|------------|-------|
| Targets | 4 paper, 3 popper, 1 plates, Total 8 targets | Min rounds | 12    |
| Firearm | Pistol Caliber Carbine                       | Match-%    | 4.12% |

| Procedure               | Starting position: Competitor standing erect in marked area A, with the firearm in the ready condition, held in both hands, stock touching the competitor at hip level, barrel parallel to the ground, trigger guard downwards, muzzle pointing downrange with the fingers outside the trigger guard. Procedure: On the start signal, engage all targets from marked area A. Moving target T1 is activated by IP1, moving target T4 is activated by IP2 and both moving targets remain visible at rest |
|-------------------------|--------------------------------------------------------------------------------------------------------------------------------------------------------------------------------------------------------------------------------------------------------------------------------------------------------------------------------------------------------------------------------------------------------------------------------------------------------------------------------------------------------|
| Starting position       |                                                                                                                                                                                                                                                                                                                                                                                                                                                                                                        |
| Firearm ready condition | Loaded - Option 1                                                                                                                                                                                                                                                                                                                                                                                                                                                                                      |
| Start on                | Audible signal                                                                                                                                                                                                                                                                                                                                                                                                                                                                                         |
| Stop on                 | Last shot                                                                                                                                                                                                                                                                                                                                                                                                                                                                                              |
| Penalties               | As per current edition of rules                                                                                                                                                                                                                                                                                                                                                                                                                                                                        |
| Safety angles           | L/R                                                                                                                                                                                                                                                                                                                                                                                                                                                                                                    |
| Setup notes             | Chartle Coard It https://shartreespit.com. 2005 00 40 00 40                                                                                                                                                                                                                                                                                                                                                                                                                                            |