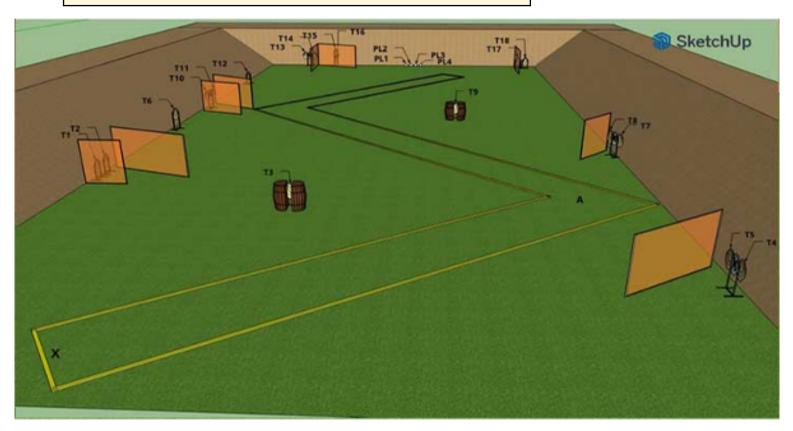

## 1. Mikkeli - Practical range

| CoF     | Comstock - Long                                  | Points     | 195 p  |
|---------|--------------------------------------------------|------------|--------|
| Targets | 19 paper, 1 popper, 2 no-shoot, Total 20 targets | Min rounds | 39     |
| Firearm | Pistol Caliber Carbine                           | Match-%    | 13.40% |

| Procedure               | Starting position: Competitor standing erect in marked area A, firearm in ready condition on table in marked position and muzzle pointing downrange. Procedure: On the start signal, engage all targets from marked area A. Moving target T2 is activated by hatch, moving targets T18&T19 are activated by IP1. All moving targets will remain visible at rest. |
|-------------------------|------------------------------------------------------------------------------------------------------------------------------------------------------------------------------------------------------------------------------------------------------------------------------------------------------------------------------------------------------------------|
| Starting position       |                                                                                                                                                                                                                                                                                                                                                                  |
| Firearm ready condition | Loaded - Option 2                                                                                                                                                                                                                                                                                                                                                |
| Start on                | Audible signal                                                                                                                                                                                                                                                                                                                                                   |
| Stop on                 | Last shot                                                                                                                                                                                                                                                                                                                                                        |
| Penalties               | As per current edition of rules                                                                                                                                                                                                                                                                                                                                  |
| Safety angles           | L/R                                                                                                                                                                                                                                                                                                                                                              |
| Setup notes             |                                                                                                                                                                                                                                                                                                                                                                  |