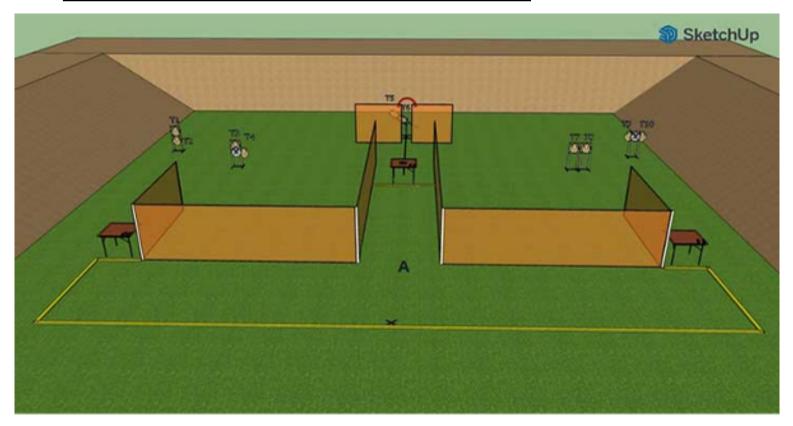

### 8. Mikkeli - Pistol range right

| CoF     | Comstock - Medium                      | Points     | 100 p |
|---------|----------------------------------------|------------|-------|
| Targets | 10 paper, 2 no-shoot, Total 10 targets | Min rounds | 20    |
| Firearm | Pistol Caliber Carbine                 | Match-%    | 6.87% |

| Procedure               | Starting position: Competitor standing erect in marked spot X, with the firearm in the ready condition, held in both hands, stock touching the competitor at hip level, barrel parallel to the ground, trigger guard downwards, muzzle pointing downrange with the fingers outside the trigger guard. All used magazines placed on left and/or right table. Procedure: On the start signal, engage all targets from marked area A. Moving targets are activated by pulling rope on middle table and remain visible at rest. |
|-------------------------|-----------------------------------------------------------------------------------------------------------------------------------------------------------------------------------------------------------------------------------------------------------------------------------------------------------------------------------------------------------------------------------------------------------------------------------------------------------------------------------------------------------------------------|
| Starting position       |                                                                                                                                                                                                                                                                                                                                                                                                                                                                                                                             |
| Firearm ready condition | Unloaded - Option 3                                                                                                                                                                                                                                                                                                                                                                                                                                                                                                         |
| Start on                | Audible signal                                                                                                                                                                                                                                                                                                                                                                                                                                                                                                              |
| Stop on                 | Last shot                                                                                                                                                                                                                                                                                                                                                                                                                                                                                                                   |
| Penalties               | As per current edition of rules                                                                                                                                                                                                                                                                                                                                                                                                                                                                                             |
| Safety angles           | L/R                                                                                                                                                                                                                                                                                                                                                                                                                                                                                                                         |
| Setup notes             | Shootin Score It https://ehootreegrait.com 2025.09.12.00:45                                                                                                                                                                                                                                                                                                                                                                                                                                                                 |