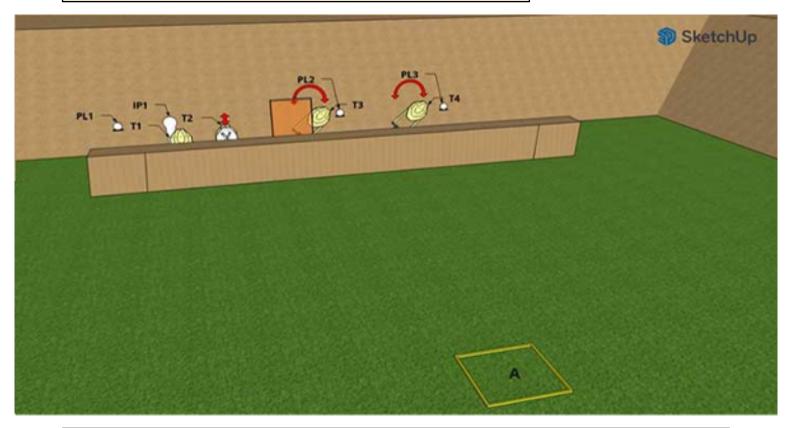

### 7. Mikkeli - Pistol range left

| CoF     | Comstock - Short                                         | Points     | 60 p  |
|---------|----------------------------------------------------------|------------|-------|
| Targets | 4 paper, 1 popper, 3 plates, 1 no-shoot, Total 8 targets | Min rounds | 12    |
| Firearm | Pistol Caliber Carbine                                   | Match-%    | 4.12% |

| Procedure               | Starting position: Competitor standing erect in marked area A, with the firearm in the ready condition, held in both hands, stock touching the competitor at hip level, barrel parallel to the ground, trigger guard downwards, muzzle pointing downrange with the fingers outside the trigger guard. Procedure: On the start signal, engage all targets from marked area A. Moving targets are activated by engaging IP1, all moving targets will remain visible at rest |
|-------------------------|---------------------------------------------------------------------------------------------------------------------------------------------------------------------------------------------------------------------------------------------------------------------------------------------------------------------------------------------------------------------------------------------------------------------------------------------------------------------------|
| Starting position       |                                                                                                                                                                                                                                                                                                                                                                                                                                                                           |
| Firearm ready condition | Loaded - Option 1                                                                                                                                                                                                                                                                                                                                                                                                                                                         |
| Start on                | Audible signal                                                                                                                                                                                                                                                                                                                                                                                                                                                            |
| Stop on                 | Last shot                                                                                                                                                                                                                                                                                                                                                                                                                                                                 |
| Penalties               | As per current edition of rules                                                                                                                                                                                                                                                                                                                                                                                                                                           |
| Safety angles           | L/R                                                                                                                                                                                                                                                                                                                                                                                                                                                                       |
| Setup notes             |                                                                                                                                                                                                                                                                                                                                                                                                                                                                           |