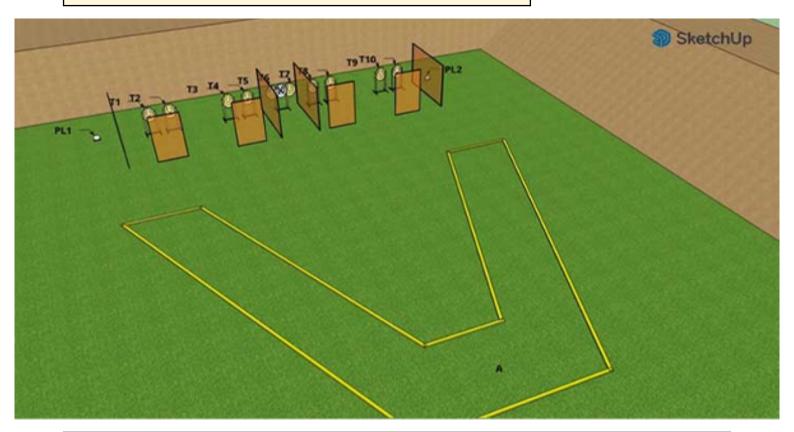

### 7. Mikkeli - Pistol range left

| CoF     | Comstock - Short                                         | Points     | 60 p  |
|---------|----------------------------------------------------------|------------|-------|
| Targets | 4 paper, 1 popper, 3 plates, 1 no-shoot, Total 8 targets | Min rounds | 12    |
| Firearm | Pistol Caliber Carbine                                   | Match-%    | 4.12% |

| Procedure               | Starting position: Competitor standing erect in marked area A, with the firearm in the ready condition, held in both hands, stock touching the competitor at hip level, barrel parallel to the ground, trigger guard downwards, muzzle pointing downrange with the fingers outside the trigger guard. Procedure: On the start signal, engage all targets from marked area A. Moving targets are activated by engaging IP1, all moving targets will remain visible at rest |
|-------------------------|---------------------------------------------------------------------------------------------------------------------------------------------------------------------------------------------------------------------------------------------------------------------------------------------------------------------------------------------------------------------------------------------------------------------------------------------------------------------------|
| Starting position       |                                                                                                                                                                                                                                                                                                                                                                                                                                                                           |
| Firearm ready condition | Loaded - Option 1                                                                                                                                                                                                                                                                                                                                                                                                                                                         |
| Start on                | Audible signal                                                                                                                                                                                                                                                                                                                                                                                                                                                            |
| Stop on                 | Last shot                                                                                                                                                                                                                                                                                                                                                                                                                                                                 |
| Penalties               | As per current edition of rules                                                                                                                                                                                                                                                                                                                                                                                                                                           |
| Safety angles           | L/R                                                                                                                                                                                                                                                                                                                                                                                                                                                                       |
| Setup notes             |                                                                                                                                                                                                                                                                                                                                                                                                                                                                           |