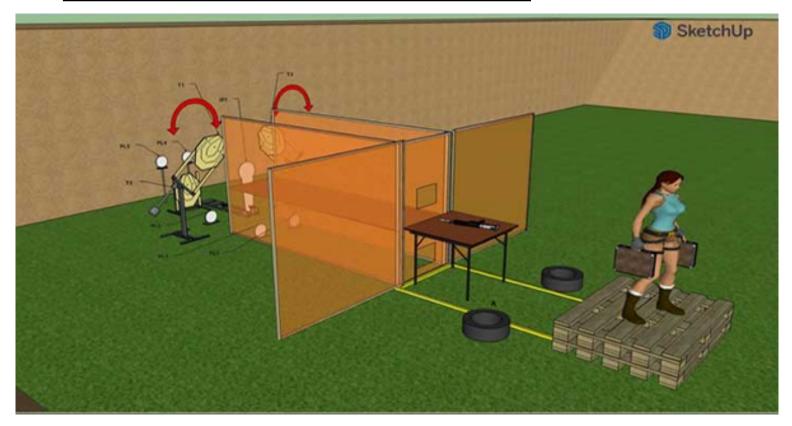

## 1. Mikkeli - Practical range

| CoF     | Comstock - Long                                  | Points     | 195 p  |
|---------|--------------------------------------------------|------------|--------|
| Targets | 19 paper, 1 popper, 2 no-shoot, Total 20 targets | Min rounds | 39     |
| Firearm | Pistol Caliber Carbine                           | Match-%    | 13.40% |

| Procedure               | Starting position: Competitor standing erect in marked area A, firearm in ready condition on table in marked position and muzzle pointing downrange. Procedure: On the start signal, engage all targets from marked area A. Moving target T2 is activated by hatch, moving targets T18&T19 are activated by IP1. All moving targets will remain visible at rest. |
|-------------------------|------------------------------------------------------------------------------------------------------------------------------------------------------------------------------------------------------------------------------------------------------------------------------------------------------------------------------------------------------------------|
| Starting position       |                                                                                                                                                                                                                                                                                                                                                                  |
| Firearm ready condition | Loaded - Option 2                                                                                                                                                                                                                                                                                                                                                |
| Start on                | Audible signal                                                                                                                                                                                                                                                                                                                                                   |
| Stop on                 | Last shot                                                                                                                                                                                                                                                                                                                                                        |
| Penalties               | As per current edition of rules                                                                                                                                                                                                                                                                                                                                  |
| Safety angles           | L/R                                                                                                                                                                                                                                                                                                                                                              |
| Setup notes             |                                                                                                                                                                                                                                                                                                                                                                  |