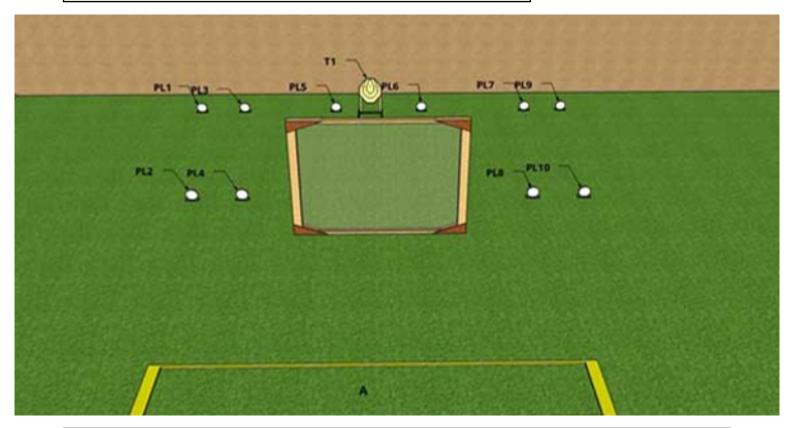

### 8. Mikkeli - Pistol range right

| CoF     | Comstock - Medium                      | Points     | 100 p |
|---------|----------------------------------------|------------|-------|
| Targets | 10 paper, 2 no-shoot, Total 10 targets | Min rounds | 20    |
| Firearm | Pistol Caliber Carbine                 | Match-%    | 6.87% |

| Procedure               | Starting position: Competitor standing erect in marked spot X, with the firearm in the ready condition, held in both hands, stock touching the competitor at hip level, barrel parallel to the ground, trigger guard downwards, muzzle pointing downrange with the fingers outside the trigger guard. All used magazines placed on left and/or right table. Procedure: On the start signal, engage all targets from marked area A. Moving targets are activated by pulling rope on middle table and remain visible at rest. |
|-------------------------|-----------------------------------------------------------------------------------------------------------------------------------------------------------------------------------------------------------------------------------------------------------------------------------------------------------------------------------------------------------------------------------------------------------------------------------------------------------------------------------------------------------------------------|
| Starting position       |                                                                                                                                                                                                                                                                                                                                                                                                                                                                                                                             |
| Firearm ready condition | Unloaded - Option 3                                                                                                                                                                                                                                                                                                                                                                                                                                                                                                         |
| Start on                | Audible signal                                                                                                                                                                                                                                                                                                                                                                                                                                                                                                              |
| Stop on                 | Last shot                                                                                                                                                                                                                                                                                                                                                                                                                                                                                                                   |
| Penalties               | As per current edition of rules                                                                                                                                                                                                                                                                                                                                                                                                                                                                                             |
| Safety angles           | L/R                                                                                                                                                                                                                                                                                                                                                                                                                                                                                                                         |
| Setup notes             | Shootin Score It https://ehootreegrait.com 2025.09.12.00:45                                                                                                                                                                                                                                                                                                                                                                                                                                                                 |