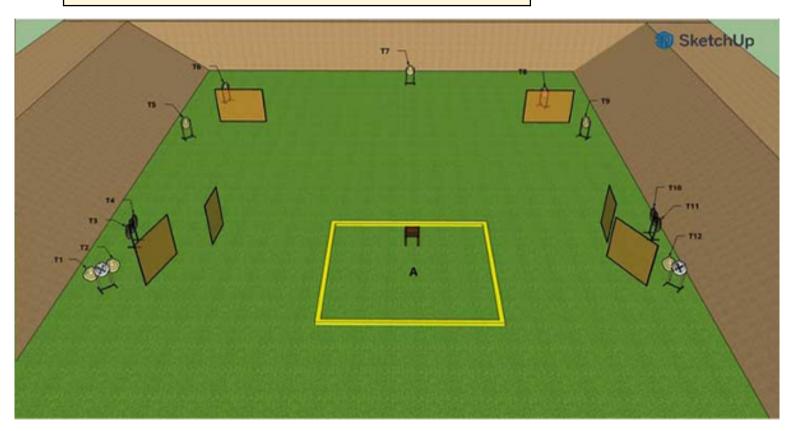

### 14. Juva - practical range fore

| CoF     | Comstock - Medium                      | Points     | 120 p |
|---------|----------------------------------------|------------|-------|
| Targets | 12 paper, 4 no-shoot, Total 12 targets | Min rounds | 24    |
| Firearm | Pistol Caliber Carbine                 | Match-%    | 8.25% |

| Procedure               | Starting postion: Competitor sitting on chair, with the firearm in the ready condition, held in both hands, stock touching the competitor at hip level, barrel parallel to the ground, trigger guard downwards, muzzle pointing downrange with the fingers outside the trigger guard. Procedure: On the start signal, engage all targets from marked area A. |
|-------------------------|--------------------------------------------------------------------------------------------------------------------------------------------------------------------------------------------------------------------------------------------------------------------------------------------------------------------------------------------------------------|
| Starting position       |                                                                                                                                                                                                                                                                                                                                                              |
| Firearm ready condition | Loaded - Option 1                                                                                                                                                                                                                                                                                                                                            |
| Start on                | Audible signal                                                                                                                                                                                                                                                                                                                                               |
| Stop on                 | Last shot                                                                                                                                                                                                                                                                                                                                                    |
| Penalties               | As per current edition of rules                                                                                                                                                                                                                                                                                                                              |
| Safety angles           | L/R                                                                                                                                                                                                                                                                                                                                                          |
| Setup notes             |                                                                                                                                                                                                                                                                                                                                                              |