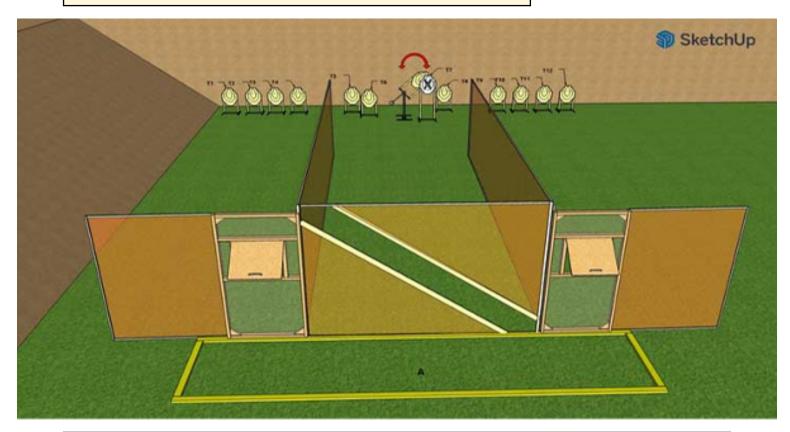

### 8. Mikkeli - Pistol range right

| CoF     | Comstock - Medium                      | Points     | 100 p |
|---------|----------------------------------------|------------|-------|
| Targets | 10 paper, 2 no-shoot, Total 10 targets | Min rounds | 20    |
| Firearm | Pistol Caliber Carbine                 | Match-%    | 6.87% |

| Procedure               | Starting position: Competitor standing erect in marked spot X, with the firearm in the ready condition, held in both hands, stock touching the competitor at hip level, barrel parallel to the ground, trigger guard downwards, muzzle pointing downrange with the fingers outside the trigger guard. All used magazines placed on left and/or right table. Procedure: On the start signal, engage all targets from marked area A. Moving targets are activated by pulling rope on middle table and remain visible at rest. |
|-------------------------|-----------------------------------------------------------------------------------------------------------------------------------------------------------------------------------------------------------------------------------------------------------------------------------------------------------------------------------------------------------------------------------------------------------------------------------------------------------------------------------------------------------------------------|
| Starting position       |                                                                                                                                                                                                                                                                                                                                                                                                                                                                                                                             |
| Firearm ready condition | Unloaded - Option 3                                                                                                                                                                                                                                                                                                                                                                                                                                                                                                         |
| Start on                | Audible signal                                                                                                                                                                                                                                                                                                                                                                                                                                                                                                              |
| Stop on                 | Last shot                                                                                                                                                                                                                                                                                                                                                                                                                                                                                                                   |
| Penalties               | As per current edition of rules                                                                                                                                                                                                                                                                                                                                                                                                                                                                                             |
| Safety angles           | L/R                                                                                                                                                                                                                                                                                                                                                                                                                                                                                                                         |
| Setup notes             | Shootin Score It https://ehootreegrait.com 2025.09.12.00:45                                                                                                                                                                                                                                                                                                                                                                                                                                                                 |