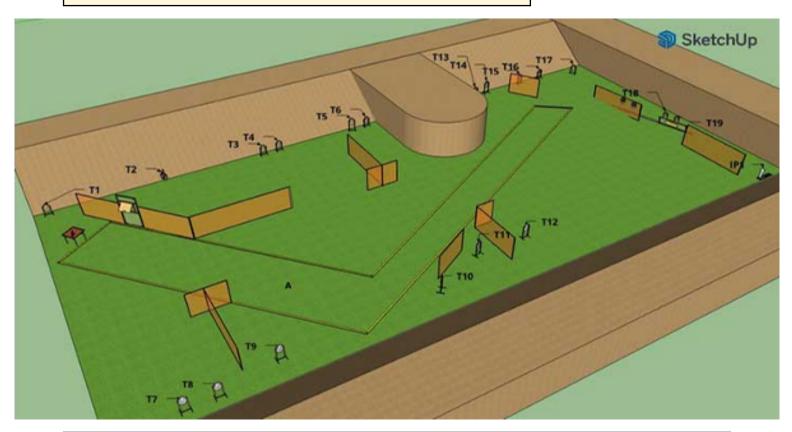

## 1. Mikkeli - Practical range

| CoF     | Comstock - Long                                  | Points     | 195 p  |
|---------|--------------------------------------------------|------------|--------|
| Targets | 19 paper, 1 popper, 2 no-shoot, Total 20 targets | Min rounds | 39     |
| Firearm | Pistol Caliber Carbine                           | Match-%    | 13.40% |

| Procedure               | Starting position: Competitor standing erect in marked area A, firearm in ready condition on table in marked position and muzzle pointing downrange. Procedure: On the start signal, engage all targets from marked area A. Moving target T2 is activated by hatch, moving targets T18&T19 are activated by IP1. All moving targets will remain visible at rest. |
|-------------------------|------------------------------------------------------------------------------------------------------------------------------------------------------------------------------------------------------------------------------------------------------------------------------------------------------------------------------------------------------------------|
| Starting position       |                                                                                                                                                                                                                                                                                                                                                                  |
| Firearm ready condition | Loaded - Option 2                                                                                                                                                                                                                                                                                                                                                |
| Start on                | Audible signal                                                                                                                                                                                                                                                                                                                                                   |
| Stop on                 | Last shot                                                                                                                                                                                                                                                                                                                                                        |
| Penalties               | As per current edition of rules                                                                                                                                                                                                                                                                                                                                  |
| Safety angles           | L/R                                                                                                                                                                                                                                                                                                                                                              |
| Setup notes             |                                                                                                                                                                                                                                                                                                                                                                  |