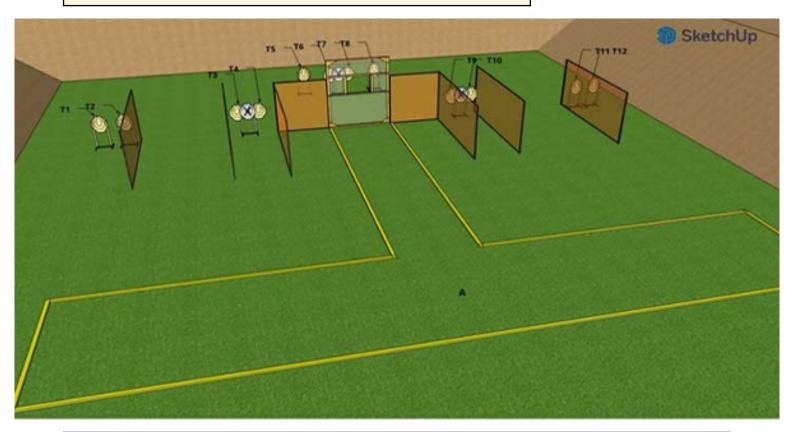

## 1. Mikkeli - Practical range

| CoF     | Comstock - Long                                  | Points     | 195 p  |
|---------|--------------------------------------------------|------------|--------|
| Targets | 19 paper, 1 popper, 2 no-shoot, Total 20 targets | Min rounds | 39     |
| Firearm | Pistol Caliber Carbine                           | Match-%    | 13.40% |

| Procedure               | Starting position: Competitor standing erect in marked area A, firearm in ready condition on table in marked position and muzzle pointing downrange. Procedure: On the start signal, engage all targets from marked area A. Moving target T2 is activated by hatch, moving targets T18&T19 are activated by IP1. All moving targets will remain visible at rest. |
|-------------------------|------------------------------------------------------------------------------------------------------------------------------------------------------------------------------------------------------------------------------------------------------------------------------------------------------------------------------------------------------------------|
| Starting position       |                                                                                                                                                                                                                                                                                                                                                                  |
| Firearm ready condition | Loaded - Option 2                                                                                                                                                                                                                                                                                                                                                |
| Start on                | Audible signal                                                                                                                                                                                                                                                                                                                                                   |
| Stop on                 | Last shot                                                                                                                                                                                                                                                                                                                                                        |
| Penalties               | As per current edition of rules                                                                                                                                                                                                                                                                                                                                  |
| Safety angles           | L/R                                                                                                                                                                                                                                                                                                                                                              |
| Setup notes             |                                                                                                                                                                                                                                                                                                                                                                  |