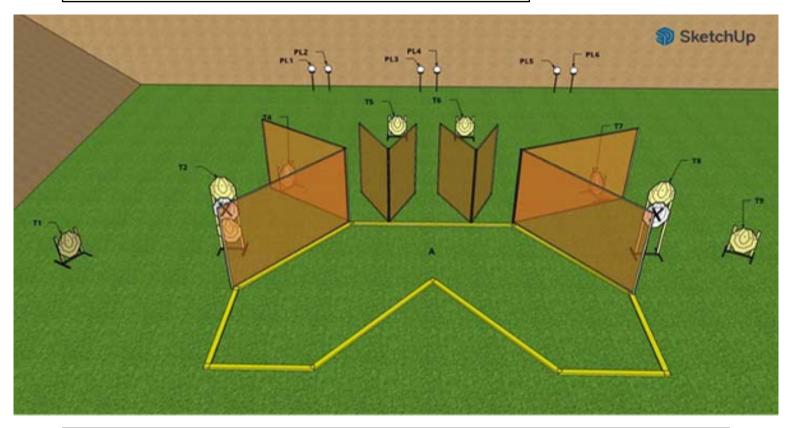

#### 4. Mikkeli - 300m range left

| CoF     | Comstock - Short                   | Points     | 60 p  |
|---------|------------------------------------|------------|-------|
| Targets | 5 paper, 2 plates, Total 7 targets | Min rounds | 12    |
| Firearm | Pistol Caliber Carbine             | Match-%    | 4.12% |

| Procedure               | Starting position: Competitor standing erect in marked area A, with the firearm in the ready condition, held in both hands, stock touching the competitor at hip level, barrel parallel to the ground, trigger guard downwards, muzzle pointing downrange with the fingers outside the trigger guard. Procedure: On the start signal, engage all targets from marked area A. |
|-------------------------|------------------------------------------------------------------------------------------------------------------------------------------------------------------------------------------------------------------------------------------------------------------------------------------------------------------------------------------------------------------------------|
| Starting position       |                                                                                                                                                                                                                                                                                                                                                                              |
| Firearm ready condition | Loaded - Option 1                                                                                                                                                                                                                                                                                                                                                            |
| Start on                | Audible signal                                                                                                                                                                                                                                                                                                                                                               |
| Stop on                 | Last shot                                                                                                                                                                                                                                                                                                                                                                    |
| Penalties               | As per current edition of rules                                                                                                                                                                                                                                                                                                                                              |
| Safety angles           | L/R                                                                                                                                                                                                                                                                                                                                                                          |
| Setup notes             | Chartie Coare It https://sheatrasanit.com. 2005 00 40 00 40                                                                                                                                                                                                                                                                                                                  |