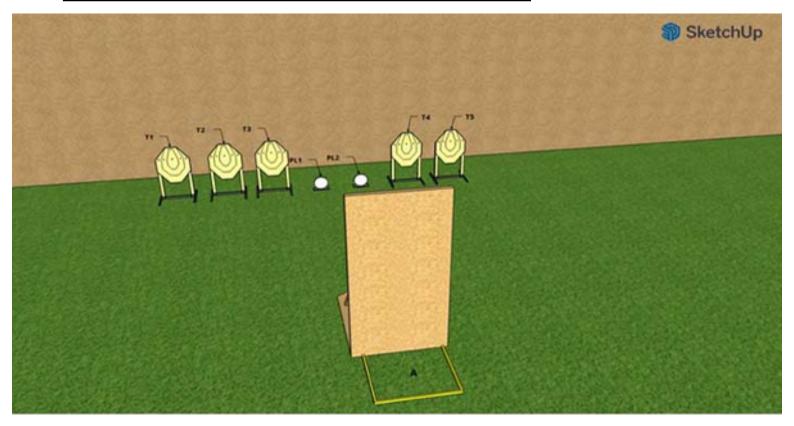

# 6. Mikkeli - Moose range

| CoF     | Comstock - Short                             | Points     | 60 p  |
|---------|----------------------------------------------|------------|-------|
| Targets | 4 paper, 3 popper, 1 plates, Total 8 targets | Min rounds | 12    |
| Firearm | Pistol Caliber Carbine                       | Match-%    | 4.12% |

| Procedure               | Starting position: Competitor standing erect in marked area A, with the firearm in the ready condition, held in both hands, stock touching the competitor at hip level, barrel parallel to the ground, trigger guard downwards, muzzle pointing downrange with the fingers outside the trigger guard. Procedure: On the start signal, engage all targets from marked area A. Moving target T1 is activated by IP1, moving target T4 is activated by IP2 and both moving targets remain visible at rest |
|-------------------------|--------------------------------------------------------------------------------------------------------------------------------------------------------------------------------------------------------------------------------------------------------------------------------------------------------------------------------------------------------------------------------------------------------------------------------------------------------------------------------------------------------|
| Starting position       |                                                                                                                                                                                                                                                                                                                                                                                                                                                                                                        |
| Firearm ready condition | Loaded - Option 1                                                                                                                                                                                                                                                                                                                                                                                                                                                                                      |
| Start on                | Audible signal                                                                                                                                                                                                                                                                                                                                                                                                                                                                                         |
| Stop on                 | Last shot                                                                                                                                                                                                                                                                                                                                                                                                                                                                                              |
| Penalties               | As per current edition of rules                                                                                                                                                                                                                                                                                                                                                                                                                                                                        |
| Safety angles           | L/R                                                                                                                                                                                                                                                                                                                                                                                                                                                                                                    |
| Setup notes             | Chartle Coard It https://shartreespit.com. 2005 00 40 00 40                                                                                                                                                                                                                                                                                                                                                                                                                                            |