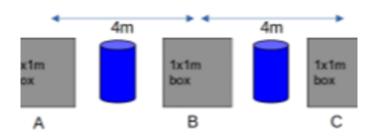

| Procedure               | Shot T1 from A T2 from B T3 from C                          |
|-------------------------|-------------------------------------------------------------|
| Starting position       | С                                                           |
| Firearm ready condition | Option2                                                     |
| Start on                | Audible signal                                              |
| Stop on                 | Last shot                                                   |
| Penalties               | As per current edition of rules                             |
| Safety angles           | L/R                                                         |
| Setup notes             | Chartle Coard It https://shartreessit.com. 2005.00.00.05.00 |

## 3. Chose a route