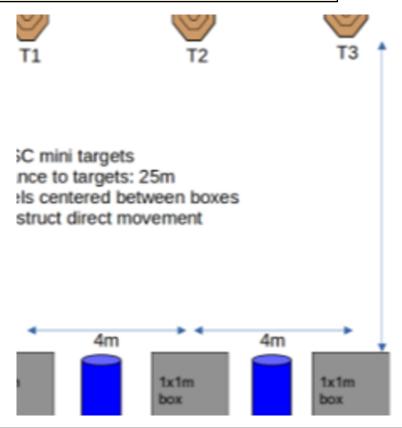

## 1. Left to right

| CoF     | Comstock - Short         | Points     | 30 p   |
|---------|--------------------------|------------|--------|
| Targets | 3 paper, Total 3 targets | Min rounds | 6      |
| Firearm | Rifle                    | Match-%    | 33.33% |

| Procedure               | Shot T1 from A T2 from B and T3 from C                      |
|-------------------------|-------------------------------------------------------------|
| Starting position       | A                                                           |
| Firearm ready condition | Option 2                                                    |
| Start on                | Audible signal                                              |
| Stop on                 | Last shot                                                   |
| Penalties               | As per current edition of rules                             |
| Safety angles           | L/R                                                         |
| Setup notes             | Shootin Score It https://ehootreegrait.com 2025.09.00.05:26 |

## 2. Right to left

IPSC mini targets stance to targets: 25m arrels centered between boxes obstruct direct movement

| CoF     | Comstock - Short         | Points     | 30 p   |
|---------|--------------------------|------------|--------|
| Targets | 3 paper, Total 3 targets | Min rounds | 6      |
| Firearm | Rifle                    | Match-%    | 33.33% |