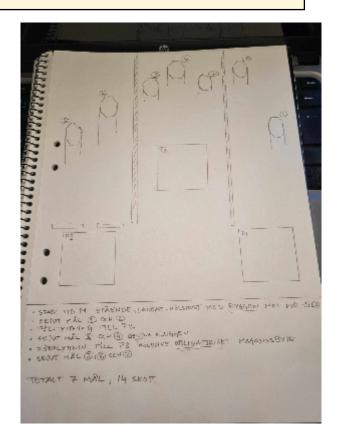

#### 1.100 meters

| CoF     | Comstock - Medium        | Points     | 70 p   |
|---------|--------------------------|------------|--------|
| Targets | 7 paper, Total 7 targets | Min rounds | 14     |
| Firearm | Handgun                  | Match-%    | 20.59% |

| Procedure                  | Start in P1, engage target 1 and 2. Move to P2, engage target 3 and 4. Move to P3 with mandatory magazine change, engage target 5, 6 and 7. |
|----------------------------|---------------------------------------------------------------------------------------------------------------------------------------------|
| Starting position          | Standing in P1, back against target 1/2. For PCC standing facing target 1/2.                                                                |
| Firearm ready<br>condition | Loaded and holstered/ Option 1                                                                                                              |
| Start on                   | Audible signal                                                                                                                              |
| Stop on                    | Last shot                                                                                                                                   |
| Penalties                  | As per current edition of rules                                                                                                             |
| Safety angles              | L/R                                                                                                                                         |
| Setup notes                |                                                                                                                                             |