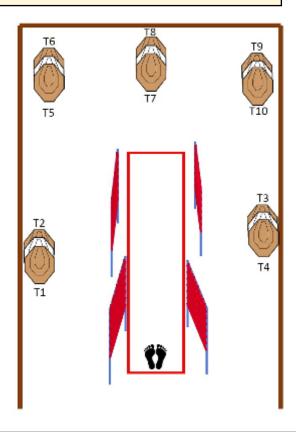

| Procedure               | At start signal engage all targets from within the demarcated area, |
|-------------------------|---------------------------------------------------------------------|
| Starting position       | Heels touching mark                                                 |
| Firearm ready condition | Option 1 - Loaded                                                   |
| Start on                | Audible signal                                                      |
| Stop on                 | Last shot                                                           |
| Penalties               | As per current edition of rules                                     |
| Safety angles           | L/R                                                                 |
| Setup notes             | Chartle Coard It https://shaatraaardi.com. 2005 00 40 43 00         |