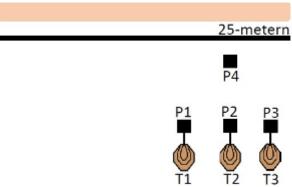

Shoot'n Score It https://shootnscoreit.com -- 2025-08-10 13:02

4.

| CoF     | Comstock - Medium                      | Points     | 100 p  |
|---------|----------------------------------------|------------|--------|
| Targets | 10 paper, 5 no-shoot, Total 10 targets | Min rounds | 20     |
| Firearm | Rifle                                  | Match-%    | 33.33% |

| Procedure               | At start signal engage all targets from within the demarcated area, |
|-------------------------|---------------------------------------------------------------------|
| Starting position       | Heels touching mark                                                 |
| Firearm ready condition | Option 1 - Loaded                                                   |
| Start on                | Audible signal                                                      |
| Stop on                 | Last shot                                                           |
| Penalties               | As per current edition of rules                                     |
| Safety angles           | L/R                                                                 |
| Setup notes             | Chartle Coard It https://shaatraaardi.com. 2005 00 40 43 00         |