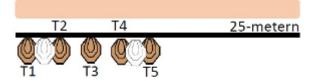

| CoF     | Comstock - Short                     | Points     | 50 p   |
|---------|--------------------------------------|------------|--------|
| Targets | 5 paper, 2 no-shoot, Total 5 targets | Min rounds | 10     |
| Firearm | Rifle                                | Match-%    | 16.67% |

| Procedure               | At start signal engage all targets from within Box A. |
|-------------------------|-------------------------------------------------------|
| Starting position       |                                                       |
| Firearm ready condition | Option 1 - Loaded                                     |
| Start on                | Audible signal                                        |
| Stop on                 | Last shot                                             |
| Penalties               | As per current edition of rules                       |
| Safety angles           | L/R                                                   |
| Setup notes             |                                                       |