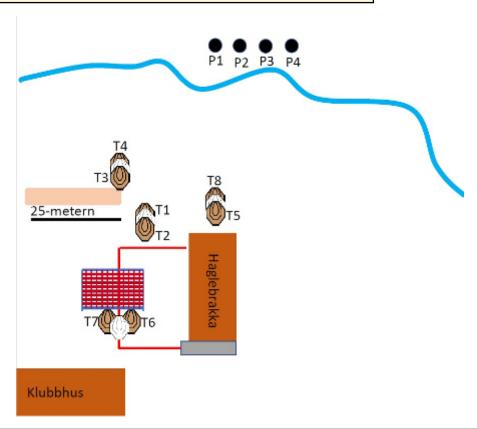

Shoot'n Score It https://shootnscoreit.com -- 2025-08-10 13:02

2.

| CoF     | Comstock - Medium                                         | Points     | 100 p  |
|---------|-----------------------------------------------------------|------------|--------|
| Targets | 9 paper, 1 popper, 1 plates, 4 no-shoot, Total 11 targets | Min rounds | 20     |
| Firearm | Rifle                                                     | Match-%    | 33.33% |

| Procedure               | At start signal engage all targets from within demarcated area. |
|-------------------------|-----------------------------------------------------------------|
| Starting position       |                                                                 |
| Firearm ready condition | Option 2 - Loaded                                               |
| Start on                | Audible signal                                                  |
| Stop on                 | Last shot                                                       |
| Penalties               | As per current edition of rules                                 |
| Safety angles           | L/R                                                             |
| Setup notes             | Charle Coase It https://sheetreessit.com. 2005 00 40 42 00      |