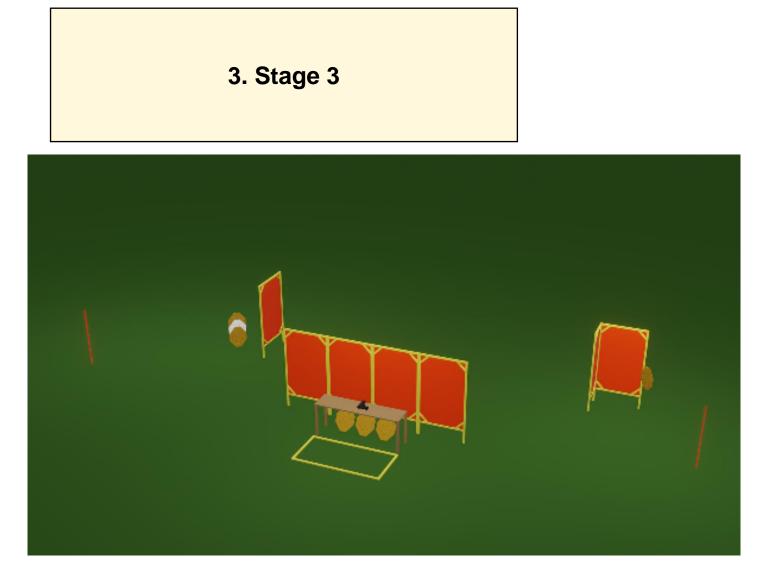

| CoF     | Comstock - Short                     | Points     | 60 p  |
|---------|--------------------------------------|------------|-------|
| Targets | 6 paper, 1 no-shoot, Total 6 targets | Min rounds | 12    |
| Firearm | Handgun                              | Match-%    | 5.91% |

| Procedure               | Gun loaded and placed on marked place on table. Start normal standing freely in the designated area. Pistol: On audible signal, engage targets from designated area using WEAK HAND ONLY. PCC:On audible signal, engage targets from designated area or hit on range structures / equipment is grounds for DQ. |
|-------------------------|----------------------------------------------------------------------------------------------------------------------------------------------------------------------------------------------------------------------------------------------------------------------------------------------------------------|
| Starting position       |                                                                                                                                                                                                                                                                                                                |
| Firearm ready condition |                                                                                                                                                                                                                                                                                                                |
| Start on                | Audible signal                                                                                                                                                                                                                                                                                                 |
| Stop on                 | Last shot                                                                                                                                                                                                                                                                                                      |
| Penalties               | As per current edition of rules                                                                                                                                                                                                                                                                                |
| Safety angles           | L/R                                                                                                                                                                                                                                                                                                            |
| Setup notes             |                                                                                                                                                                                                                                                                                                                |