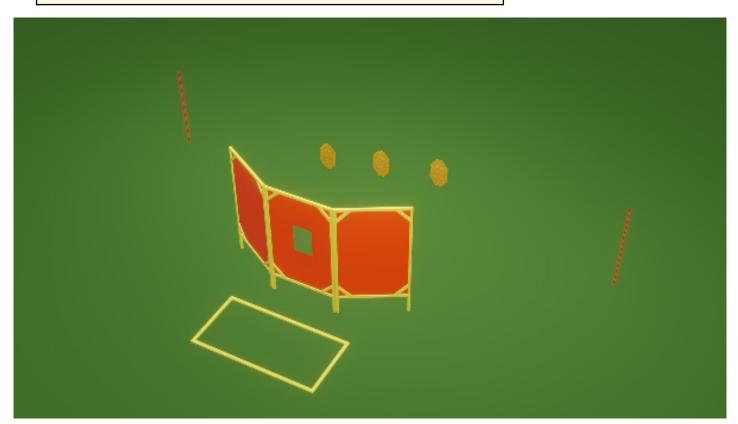

| CoF                        | Comstock - Short                                                                                                                                                                                        | Points               | 60 p  |
|----------------------------|---------------------------------------------------------------------------------------------------------------------------------------------------------------------------------------------------------|----------------------|-------|
| Targets                    | 6 paper, 3 no-shoot, Total 6 targets                                                                                                                                                                    | Min rounds           | 12    |
| Firearm                    | Handgun                                                                                                                                                                                                 | Match-%              | 5.91% |
| Procedure                  | Gun loaded and holstered. Start normal standing freely in the desig<br>targets from designated area using STRONG HAND ONLY. PCC:<br>area. Shot over berm or hit on range structures / equipment is grou | On audible signal, e |       |
| Starting position          |                                                                                                                                                                                                         |                      |       |
| Firearm ready<br>condition |                                                                                                                                                                                                         |                      |       |
| Start on                   | Audible signal                                                                                                                                                                                          |                      |       |
| Stop on                    | Last shot                                                                                                                                                                                               |                      |       |
| Penalties                  | As per current edition of rules                                                                                                                                                                         |                      |       |
| Safety angles              | L/R                                                                                                                                                                                                     |                      |       |
| Setup notes                | Shoot'n Score It https://shootnscoreit.com 2025-07-23 07:16                                                                                                                                             |                      |       |