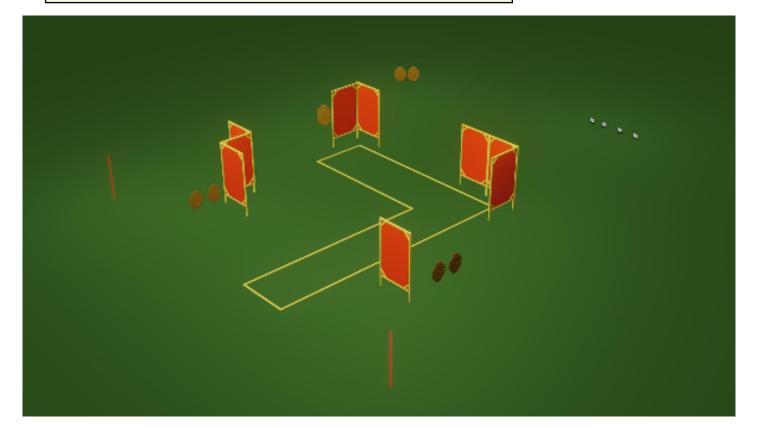

| CoF               | Comstock - Medium                                                                                                                                    | Points     | 120 p  |
|-------------------|------------------------------------------------------------------------------------------------------------------------------------------------------|------------|--------|
|                   | 10 papar 4 papar 2 pa shaet Tatal 14 targata                                                                                                         |            | -      |
| Targets           | 10 paper, 4 popper, 2 no-shoot, Total 14 targets                                                                                                     | Min rounds | 24     |
| Firearm           | Handgun                                                                                                                                              | Match-%    | 11.82% |
|                   |                                                                                                                                                      |            |        |
| Procedure         | Pistol: Magazine inserted, chamber empty and gun holstered. PCC marks. On audible signal, engage targets from designated area. So is grounds for DQ. |            |        |
| Starting position |                                                                                                                                                      |            |        |
| Firearm ready     |                                                                                                                                                      |            |        |
| condition         |                                                                                                                                                      |            |        |
| Start on          | Audible signal                                                                                                                                       |            |        |
| Stop on           | Last shot                                                                                                                                            |            |        |
| Penalties         | As per current edition of rules                                                                                                                      |            |        |
| Safety angles     | L/R                                                                                                                                                  |            |        |
| Setup notes       |                                                                                                                                                      |            |        |

| CoF                   | Comstock - Medium                                                                                                                                              | Points     | 120 p  |
|-----------------------|----------------------------------------------------------------------------------------------------------------------------------------------------------------|------------|--------|
| Targets               | 10 paper, 4 plates, 3 no-shoot, Total 14 targets                                                                                                               | Min rounds | 24     |
| Firearm               | Handgun                                                                                                                                                        | Match-%    | 11.82% |
|                       |                                                                                                                                                                |            |        |
| Procedure             | Pistol: Magazine inserted, chamber empty and gun holstered. PCC designated area. On audible signal, engage targets from designate equipment is grounds for DQ. |            |        |
| Starting position     |                                                                                                                                                                |            |        |
| Firearm ready         |                                                                                                                                                                |            |        |
| condition<br>Start on | Audible signal                                                                                                                                                 |            |        |
| Stop on               | Last shot                                                                                                                                                      |            |        |
|                       |                                                                                                                                                                |            |        |
| Penalties             | As per current edition of rules                                                                                                                                |            |        |
| Safety angles         | L/R                                                                                                                                                            |            |        |
| Setup notes           | Shoot'n Score It https://shootnscoreit.com 2025-07-23.07:16                                                                                                    |            |        |