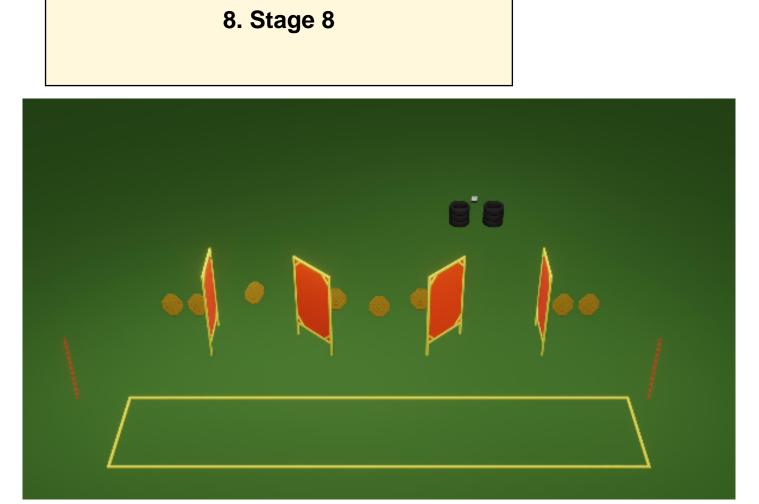

| CoF       | Comstock - Short                                                                                                                     | Points     | 40 p  |
|-----------|--------------------------------------------------------------------------------------------------------------------------------------|------------|-------|
| Targets   | 8 paper, 4 no-shoot, Total 8 targets                                                                                                 | Min rounds | 8     |
| Firearm   | Handgun                                                                                                                              | Match-%    | 3.94% |
| Procedure | Gun loaded and holstered. Start normal standing freely in the designated area. Only 1 shot per paper target. Shot over berm or h DQ. | -          |       |

| Starting position |                                 |
|-------------------|---------------------------------|
| Firearm ready     |                                 |
| condition         |                                 |
| Start on          | Audible signal                  |
| Stop on           | Last shot                       |
| Penalties         | As per current edition of rules |
| Safety angles     | L/R                             |
| Setup notes       |                                 |