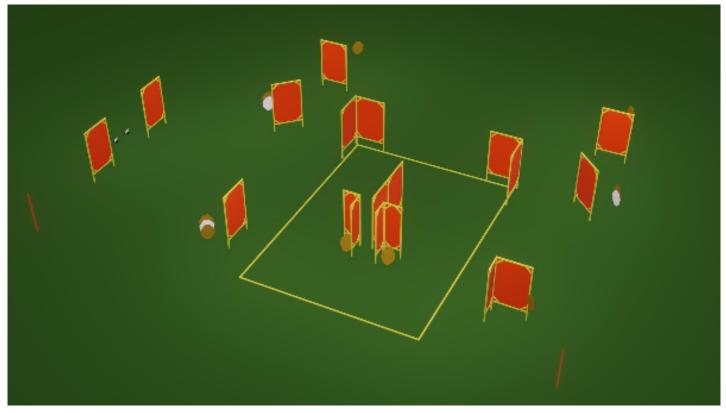

| CoF                   | Comstock - Medium                                                                                                                                              | Points     | 120 p  |
|-----------------------|----------------------------------------------------------------------------------------------------------------------------------------------------------------|------------|--------|
| Targets               | 10 paper, 4 plates, 3 no-shoot, Total 14 targets                                                                                                               | Min rounds | 24     |
| Firearm               | Handgun                                                                                                                                                        | Match-%    | 11.82% |
|                       |                                                                                                                                                                |            |        |
| Procedure             | Pistol: Magazine inserted, chamber empty and gun holstered. PCC designated area. On audible signal, engage targets from designate equipment is grounds for DQ. |            |        |
| Starting position     |                                                                                                                                                                |            |        |
| Firearm ready         |                                                                                                                                                                |            |        |
| condition<br>Start on | Audible signal                                                                                                                                                 |            |        |
| Stop on               | Last shot                                                                                                                                                      |            |        |
|                       |                                                                                                                                                                |            |        |
| Penalties             | As per current edition of rules                                                                                                                                |            |        |
| Safety angles         | L/R                                                                                                                                                            |            |        |
| Setup notes           | Shoot'n Score It https://shootnscoreit.com 2025-07-23.07:16                                                                                                    |            |        |