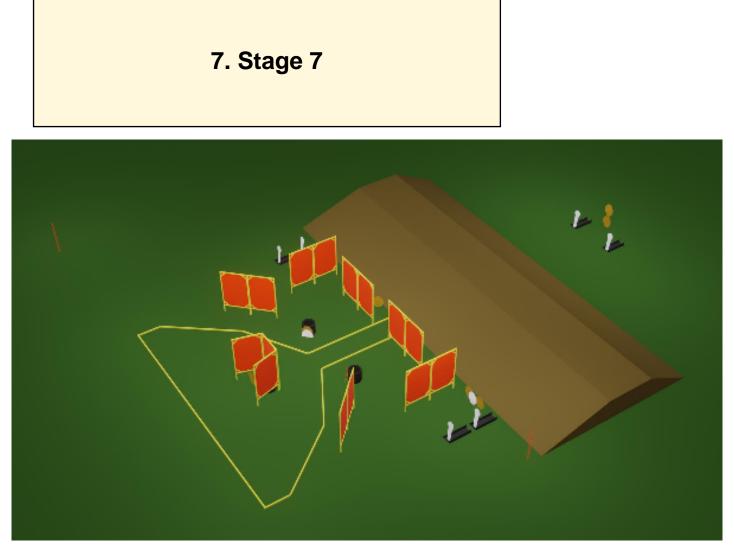

| CoF               | Comstock - Long                                                                                                              | Points     | 160 p  |
|-------------------|------------------------------------------------------------------------------------------------------------------------------|------------|--------|
| Targets           | 13 paper, 6 popper, 3 no-shoot, Total 19 targets                                                                             | Min rounds | 32     |
| Firearm           | Handgun                                                                                                                      | Match-%    | 15.76% |
|                   |                                                                                                                              |            |        |
| Procedure         | Gun loaded and holstered. Start normal standing freely in the desided area. Shot over berm, on concrete wall or hit on range | -          |        |
| Starting position |                                                                                                                              |            |        |
| Firearm ready     |                                                                                                                              |            |        |
| condition         |                                                                                                                              |            |        |
| Start on          | Audible signal                                                                                                               |            |        |
| Stop on           | Last shot                                                                                                                    |            |        |
| Penalties         | As per current edition of rules                                                                                              |            |        |
| Safety angles     | L/R                                                                                                                          |            |        |
| Setup notes       |                                                                                                                              |            |        |

| CoF               | Comstock - Long                                                                                                                   | Points     | 125 p  |
|-------------------|-----------------------------------------------------------------------------------------------------------------------------------|------------|--------|
| Targets           | 8 paper, 1 popper, Total 9 targets                                                                                                | Min rounds | 25     |
| Firearm           | Handgun                                                                                                                           | Match-%    | 12.32% |
|                   |                                                                                                                                   |            |        |
| Procedure         | Gun loaded and holstered. Start normal standing freely in the designated area. 3 shots per paper target. Shot over berm or hit or | -          |        |
| Starting position |                                                                                                                                   |            |        |
| Firearm ready     |                                                                                                                                   |            |        |
| condition         |                                                                                                                                   |            |        |
| Start on          | Audible signal                                                                                                                    |            |        |
| Stop on           | Last shot                                                                                                                         |            |        |
| Penalties         | As per current edition of rules                                                                                                   |            |        |
| Safety angles     | L/R                                                                                                                               |            |        |
| Setup notes       |                                                                                                                                   |            |        |