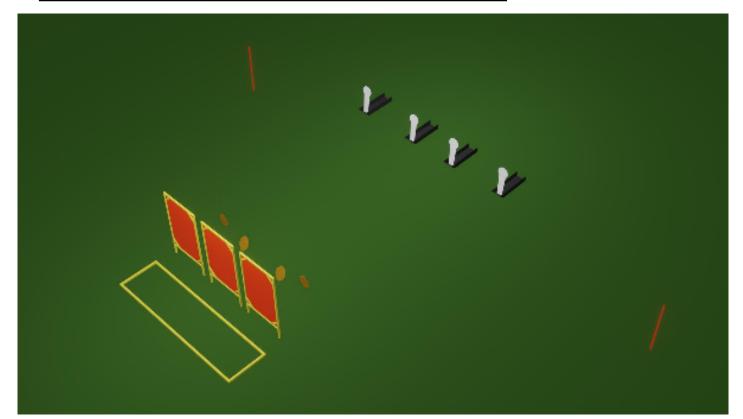

| Procedure               | Gun loaded and placed on marked place on table. Start normal standing freely in the designated area. Pistol: On audible signal, engage targets from designated area using WEAK HAND ONLY. PCC:On audible signal, engage targets from designated area or hit on range structures / equipment is grounds for DQ. |
|-------------------------|----------------------------------------------------------------------------------------------------------------------------------------------------------------------------------------------------------------------------------------------------------------------------------------------------------------|
| Starting position       |                                                                                                                                                                                                                                                                                                                |
| Firearm ready condition |                                                                                                                                                                                                                                                                                                                |
| Start on                | Audible signal                                                                                                                                                                                                                                                                                                 |
| Stop on                 | Last shot                                                                                                                                                                                                                                                                                                      |
| Penalties               | As per current edition of rules                                                                                                                                                                                                                                                                                |
| Safety angles           | L/R                                                                                                                                                                                                                                                                                                            |
| Setup notes             |                                                                                                                                                                                                                                                                                                                |

| CoF                        | Comstock - Short                                                                                                                                                                                        | Points               | 60 p  |
|----------------------------|---------------------------------------------------------------------------------------------------------------------------------------------------------------------------------------------------------|----------------------|-------|
| Targets                    | 6 paper, 3 no-shoot, Total 6 targets                                                                                                                                                                    | Min rounds           | 12    |
| Firearm                    | Handgun                                                                                                                                                                                                 | Match-%              | 5.91% |
| Procedure                  | Gun loaded and holstered. Start normal standing freely in the desig<br>targets from designated area using STRONG HAND ONLY. PCC:<br>area. Shot over berm or hit on range structures / equipment is grou | On audible signal, e |       |
| Starting position          |                                                                                                                                                                                                         |                      |       |
| Firearm ready<br>condition |                                                                                                                                                                                                         |                      |       |
| Start on                   | Audible signal                                                                                                                                                                                          |                      |       |
| Stop on                    | Last shot                                                                                                                                                                                               |                      |       |
| Penalties                  | As per current edition of rules                                                                                                                                                                         |                      |       |
| Safety angles              | L/R                                                                                                                                                                                                     |                      |       |
| Setup notes                | Shoot'n Score It https://shootnscoreit.com 2025-07-23 07:16                                                                                                                                             |                      |       |