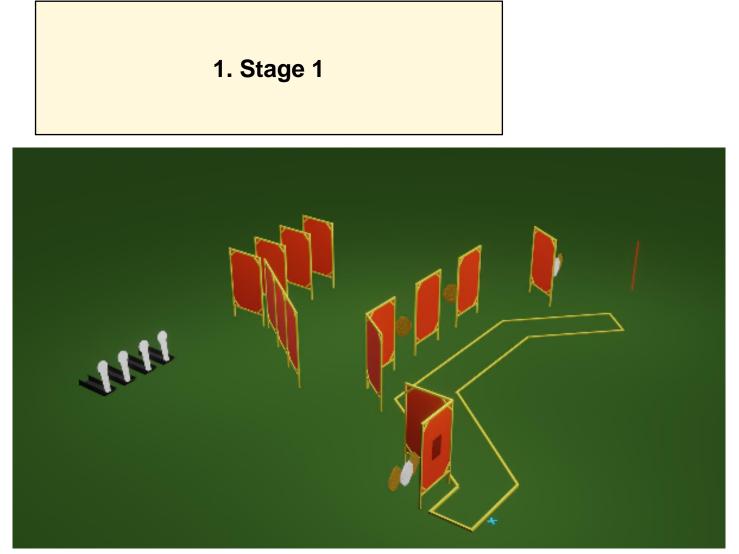

| CoF               | Comstock - Medium                                                                                                                                    | Points     | 120 p  |
|-------------------|------------------------------------------------------------------------------------------------------------------------------------------------------|------------|--------|
|                   | 10 papar 4 papar 2 pa shaet Tatal 14 targata                                                                                                         |            | -      |
| Targets           | 10 paper, 4 popper, 2 no-shoot, Total 14 targets                                                                                                     | Min rounds | 24     |
| Firearm           | Handgun                                                                                                                                              | Match-%    | 11.82% |
|                   |                                                                                                                                                      |            |        |
| Procedure         | Pistol: Magazine inserted, chamber empty and gun holstered. PCC marks. On audible signal, engage targets from designated area. So is grounds for DQ. |            |        |
| Starting position |                                                                                                                                                      |            |        |
| Firearm ready     |                                                                                                                                                      |            |        |
| condition         |                                                                                                                                                      |            |        |
| Start on          | Audible signal                                                                                                                                       |            |        |
| Stop on           | Last shot                                                                                                                                            |            |        |
| Penalties         | As per current edition of rules                                                                                                                      |            |        |
| Safety angles     | L/R                                                                                                                                                  |            |        |
| Setup notes       |                                                                                                                                                      |            |        |