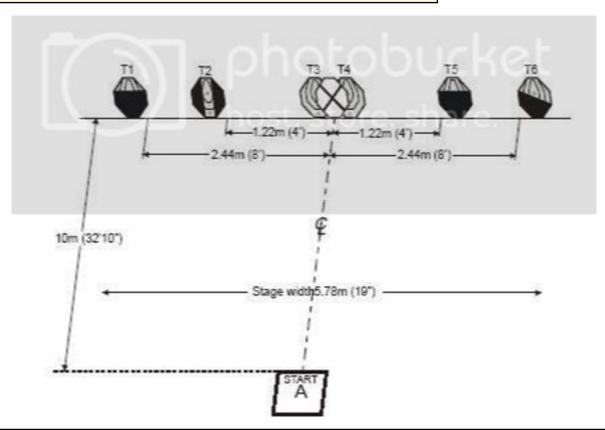

| CoF     | Comstock - Short                     | Points     | 60 p   |
|---------|--------------------------------------|------------|--------|
| Targets | 6 paper, 1 no-shoot, Total 6 targets | Min rounds | 12     |
| Firearm | Handgun                              | Match-%    | 28.57% |

| Procedure             |     |
|-----------------------|-----|
| Starting position     |     |
| Firearm ready         |     |
| condition<br>Start on |     |
| Stop on               |     |
| Penalties             |     |
| Safety angles         | L/R |
| Setup notes           |     |