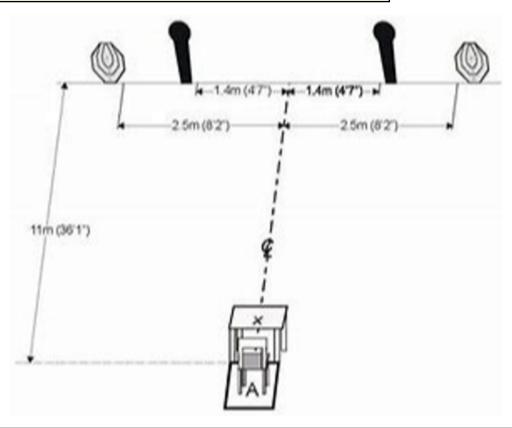

| CoF     | Comstock - Short                   | Points     | 30 p   |
|---------|------------------------------------|------------|--------|
| Targets | 2 paper, 2 popper, Total 4 targets | Min rounds | 6      |
| Firearm | Handgun                            | Match-%    | 14.29% |

| Procedure             |     |
|-----------------------|-----|
| Starting position     |     |
| Firearm ready         |     |
| condition<br>Start on |     |
| Stop on               |     |
| Penalties             |     |
| Safety angles         | L/R |
| Setup notes           |     |