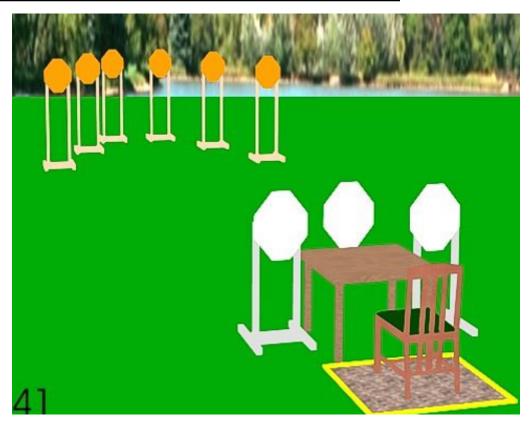

| CoF     | Comstock - Short                     | Points     | 60 p   |
|---------|--------------------------------------|------------|--------|
| Targets | 6 paper, 3 no-shoot, Total 6 targets | Min rounds | 12     |
| Firearm | Handgun                              | Match-%    | 28.57% |

| Procedure         |     |
|-------------------|-----|
| Starting position |     |
| Firearm ready     |     |
| condition         |     |
| Start on          |     |
| Stop on           |     |
| Penalties         |     |
| Safety angles     | L/R |
| Setup notes       |     |