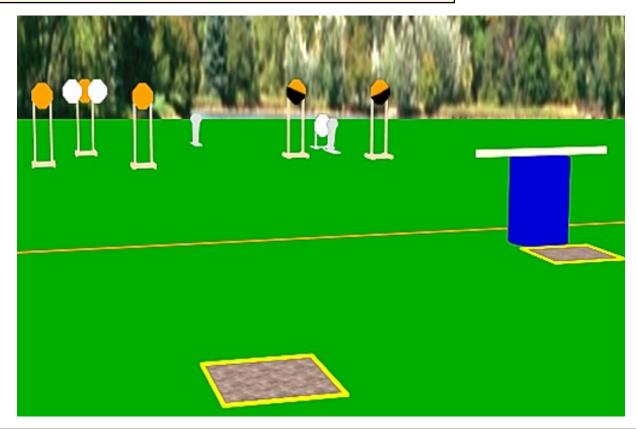

| CoF     | Comstock - Short                               | Points     | 60 p   |
|---------|------------------------------------------------|------------|--------|
| Targets | 5 paper, 2 popper, 3 no-shoot, Total 7 targets | Min rounds | 12     |
| Firearm | Handgun                                        | Match-%    | 28.57% |

| Procedure         |     |
|-------------------|-----|
| Starting position |     |
| Firearm ready     |     |
| condition         |     |
| Start on          |     |
| Stop on           |     |
| Penalties         |     |
| Safety angles     | L/R |
| Setup notes       |     |