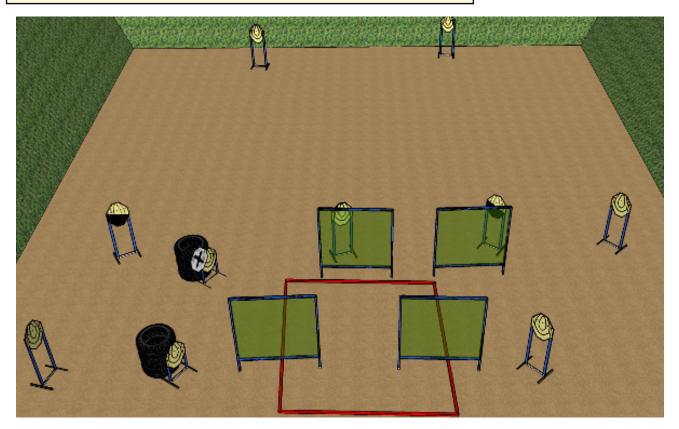

| CoF     | Comstock - Short                               | Points     | 60 p  |
|---------|------------------------------------------------|------------|-------|
| Targets | 5 paper, 2 popper, 4 no-shoot, Total 7 targets | Min rounds | 12    |
| Firearm | Handgun                                        | Match-%    | 6.86% |

| Procedure                  | On the audible start signal engage targets. P1 Activates S1 which remains visible |
|----------------------------|-----------------------------------------------------------------------------------|
| Starting position          | Anywhere                                                                          |
| Firearm ready<br>condition | Loaded                                                                            |
| Start on                   | Audible signal                                                                    |
| Stop on                    | Last shot                                                                         |
| Penalties                  | As per current edition of rules                                                   |
| Safety angles              | L/R                                                                               |
| Setup notes                |                                                                                   |