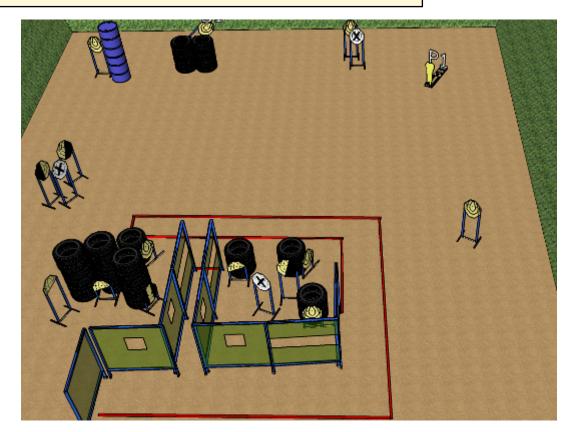

# 5. AD TACTICAL & 480BC SUPPLIES

| CoF     | Comstock - Medium                      | Points     | 110 p  |
|---------|----------------------------------------|------------|--------|
| Targets | 11 paper, 3 no-shoot, Total 11 targets | Min rounds | 22     |
| Firearm | Handgun                                | Match-%    | 12.57% |

| Procedure                                       | On the audible start signal engage targets.                                                                                                                                                                 |
|-------------------------------------------------|-------------------------------------------------------------------------------------------------------------------------------------------------------------------------------------------------------------|
| Starting position<br>Firearm ready<br>condition | Shooter starts anywhere in the designated area. Gun is loaded and placed flat on drum X pointing down range. All remaining spare magazines will be placed on any or all of the other three drums.<br>Loaded |
| Start on                                        | Audible signal                                                                                                                                                                                              |
| Stop on                                         | Last shot                                                                                                                                                                                                   |
| Penalties                                       | As per current edition of rules                                                                                                                                                                             |
| Safety angles                                   | L/R                                                                                                                                                                                                         |
| Setup notes                                     |                                                                                                                                                                                                             |