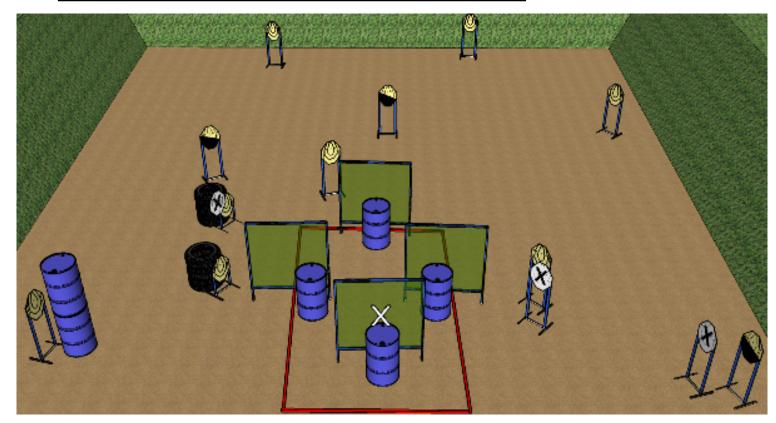

## **3. ZINIA INTERNET**

| CoF                     | Comstock - Medium                                                   | Points              | 120 p  |
|-------------------------|---------------------------------------------------------------------|---------------------|--------|
| Targets                 | 8 paper, 4 popper, 4 plates, 5 no-shoot, Total 16 targets           | Min rounds          | 24     |
| Firearm                 | Handgun                                                             | Match-%             | 13.71% |
| Procedure               | On the audible start signal engage targets.                         |                     |        |
| Starting position       | Shooter starts at X in the designated area heels of both feet touch | ing the fault line. |        |
| Firearm ready condition | Loaded                                                              |                     |        |
| Start on                | Audible signal                                                      |                     |        |
| Stop on                 | Last shot                                                           |                     |        |
| Penalties               | As per current edition of rules                                     |                     |        |
| Safety angles           | L/R                                                                 |                     |        |
| Setup notes             |                                                                     |                     |        |