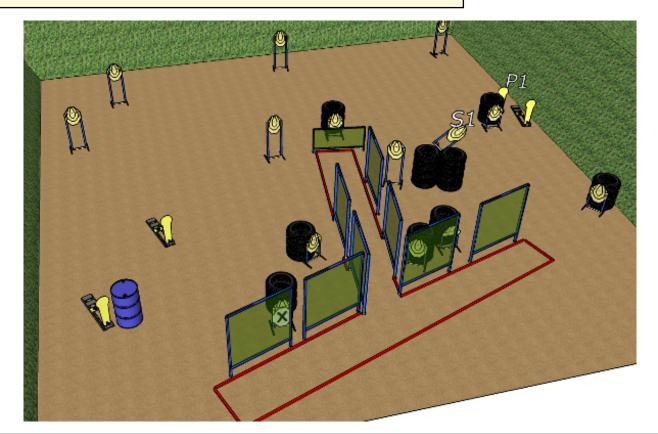

# 5. AD TACTICAL & 480BC SUPPLIES

| CoF     | Comstock - Medium                      | Points     | 110 p  |
|---------|----------------------------------------|------------|--------|
| Targets | 11 paper, 3 no-shoot, Total 11 targets | Min rounds | 22     |
| Firearm | Handgun                                | Match-%    | 12.57% |

| Procedure                                       | On the audible start signal engage targets.                                                                                                                                                                 |
|-------------------------------------------------|-------------------------------------------------------------------------------------------------------------------------------------------------------------------------------------------------------------|
| Starting position<br>Firearm ready<br>condition | Shooter starts anywhere in the designated area. Gun is loaded and placed flat on drum X pointing down range. All remaining spare magazines will be placed on any or all of the other three drums.<br>Loaded |
| Start on                                        | Audible signal                                                                                                                                                                                              |
| Stop on                                         | Last shot                                                                                                                                                                                                   |
| Penalties                                       | As per current edition of rules                                                                                                                                                                             |
| Safety angles                                   | L/R                                                                                                                                                                                                         |
| Setup notes                                     |                                                                                                                                                                                                             |