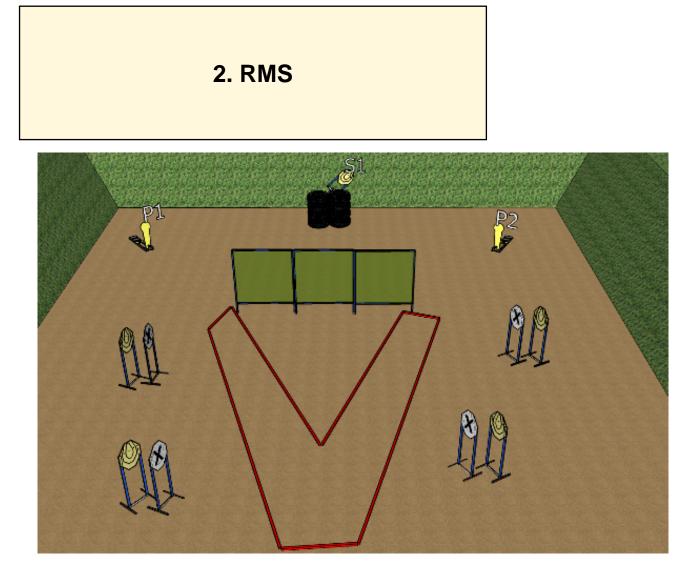

| CoF     | Comstock - Short                               | Points     | 60 p  |
|---------|------------------------------------------------|------------|-------|
| Targets | 5 paper, 2 popper, 4 no-shoot, Total 7 targets | Min rounds | 12    |
| Firearm | Handgun                                        | Match-%    | 6.86% |

| Procedure                  | On the audible start signal engage targets. P1 Activates S1 which remains visible |
|----------------------------|-----------------------------------------------------------------------------------|
| Starting position          | Anywhere                                                                          |
| Firearm ready<br>condition | Loaded                                                                            |
| Start on                   | Audible signal                                                                    |
| Stop on                    | Last shot                                                                         |
| Penalties                  | As per current edition of rules                                                   |
| Safety angles              | L/R                                                                               |
| Setup notes                |                                                                                   |