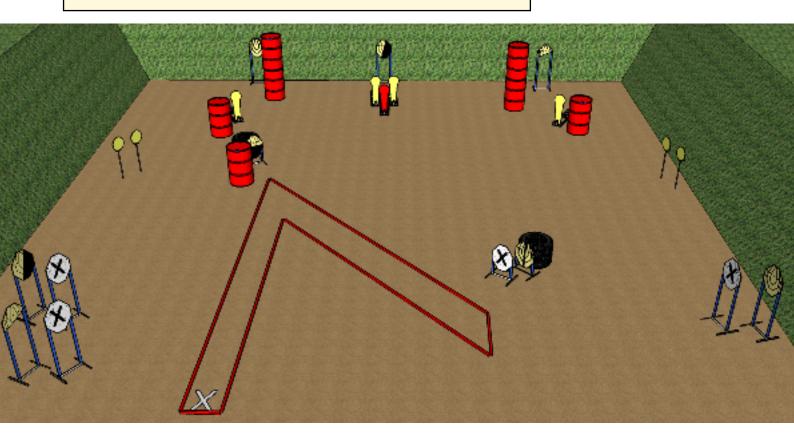

#### 4. GEARBOX CONNEXION & SKIPPY SKIP REN

| CoF     | Comstock - Long                                  | Points     | 160 p  |
|---------|--------------------------------------------------|------------|--------|
| Targets | 14 paper, 4 popper, 1 no-shoot, Total 18 targets | Min rounds | 32     |
| Firearm | Handgun                                          | Match-%    | 18.29% |

| Procedure               | On the audible start signal engage targets. P1 Activates S1 which remains visible. |
|-------------------------|------------------------------------------------------------------------------------|
| Starting position       | Shooter starts anywhere in the designated area.                                    |
| Firearm ready condition | Unloaded                                                                           |
| Start on                | Audible signal                                                                     |
| Stop on                 | Last shot                                                                          |
| Penalties               | As per current edition of rules                                                    |
| Safety angles           | L/R                                                                                |
| Setup notes             |                                                                                    |