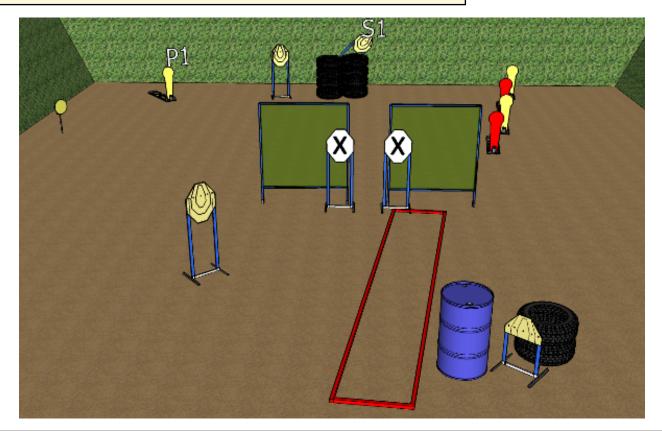

## **1. ULTIMATE SOLAR**

| CoF     | Comstock - Short                                         | Points     | 60 p  |
|---------|----------------------------------------------------------|------------|-------|
| Targets | 4 paper, 3 popper, 1 plates, 4 no-shoot, Total 8 targets | Min rounds | 12    |
| Firearm | Handgun                                                  | Match-%    | 6.86% |

| Procedure               | On the audible start signal engage targets. P1 Activates S1 which remains visible. |
|-------------------------|------------------------------------------------------------------------------------|
| Starting position       | Anywhere                                                                           |
| Firearm ready condition | Loaded                                                                             |
| Start on                | Audible signal                                                                     |
| Stop on                 | Last shot                                                                          |
| Penalties               | As per current edition of rules                                                    |
| Safety angles           | L/R                                                                                |
| Setup notes             |                                                                                    |