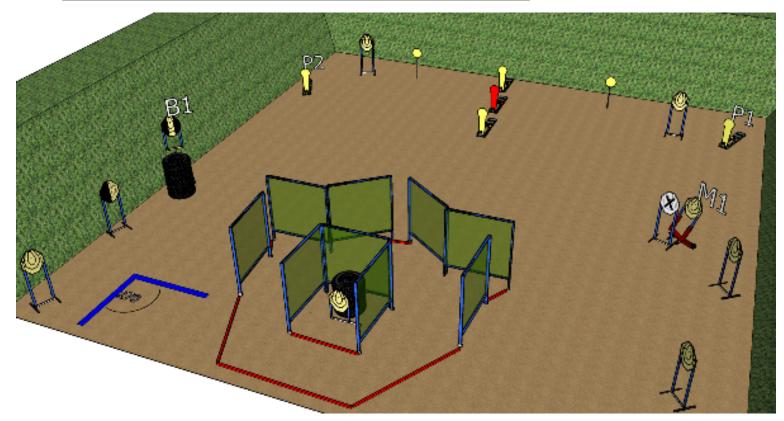

## 8. SA BLOCK AFRIMAT

| CoF     | Comstock - Medium                                         | Points     | 120 p  |
|---------|-----------------------------------------------------------|------------|--------|
| Targets | 9 paper, 4 popper, 2 plates, 2 no-shoot, Total 15 targets | Min rounds | 24     |
| Firearm | Handgun                                                   | Match-%    | 13.71% |

| Procedure               | On the audible start signal engage targets. P1 activates M1 and P2 activates B1 both M1 and B1 remain visible. |
|-------------------------|----------------------------------------------------------------------------------------------------------------|
| Starting position       | Anywhere                                                                                                       |
| Firearm ready condition | Loaded                                                                                                         |
| Start on                | Audible signal                                                                                                 |
| Stop on                 | Last shot                                                                                                      |
| Penalties               | As per current edition of rules                                                                                |
| Safety angles           | L/R                                                                                                            |
| Setup notes             |                                                                                                                |