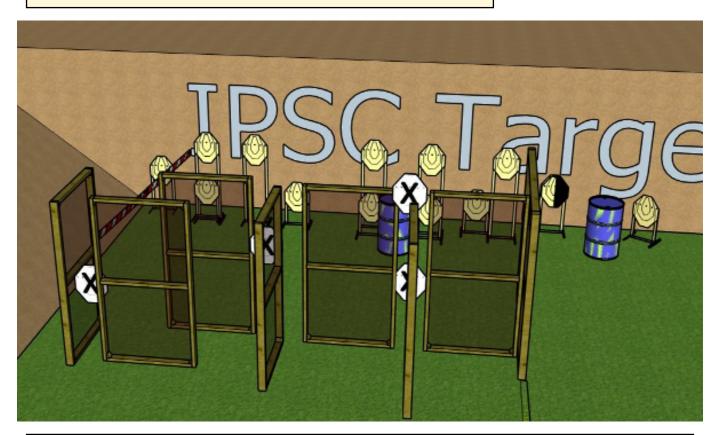

# 2. Stage 2 Höger box

| CoF     | Comstock - Medium                      | Points     | 110 p  |
|---------|----------------------------------------|------------|--------|
| Targets | 11 paper, 3 no-shoot, Total 11 targets | Min rounds | 22     |
| Firearm | Handgun                                | Match-%    | 27.50% |

| Procedure               |                                 |
|-------------------------|---------------------------------|
| Starting position       |                                 |
| Firearm ready condition |                                 |
| Start on                | Audible signal                  |
| Stop on                 | Last shot                       |
| Penalties               | As per current edition of rules |
| Safety angles           | L/R                             |
| Setup notes             |                                 |