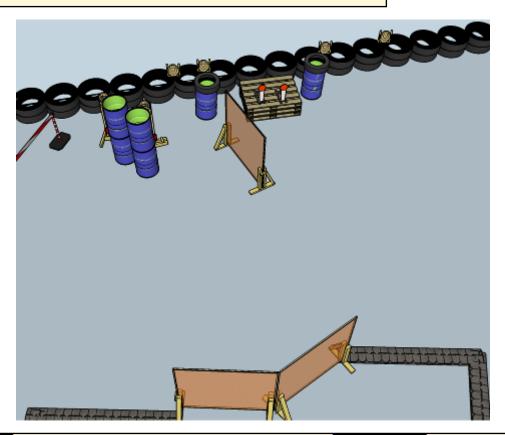

# 2. Don't forget that one

| CoF     | Comstock - Medium                               | Points     | 90 p   |
|---------|-------------------------------------------------|------------|--------|
| Targets | 8 paper, 2 popper, 2 no-shoot, Total 10 targets | Min rounds | 18     |
| Firearm | Handgun                                         | Match-%    | 20.93% |

| Procedure               | On start signal engage all targets as they become visible within the demarcated area. Tirethreads on ground = faultline. Red/white tape = walls extending up/down to infinity |
|-------------------------|-------------------------------------------------------------------------------------------------------------------------------------------------------------------------------|
| Starting position       | Anywhere in demarcated area                                                                                                                                                   |
| Firearm ready condition | 1, loaded and holstered                                                                                                                                                       |
| Start on                | Audible signal                                                                                                                                                                |
| Stop on                 | Last shot                                                                                                                                                                     |
| Penalties               | As per current edition of rules                                                                                                                                               |
| Safety angles           | Same as stage 1                                                                                                                                                               |
| Setup notes             |                                                                                                                                                                               |