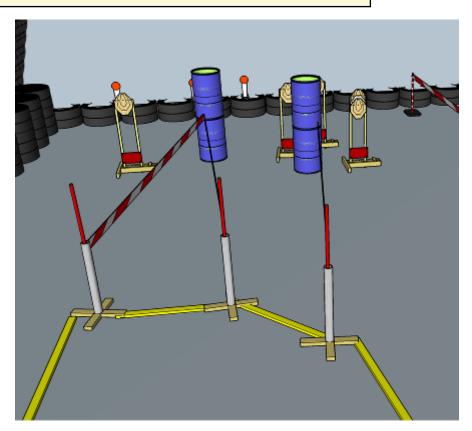

# 5. They're angles, not angels

| CoF     | Comstock - Medium                              | Points     | 65 p   |
|---------|------------------------------------------------|------------|--------|
| Targets | 5 paper, 3 popper, 1 no-shoot, Total 8 targets | Min rounds | 13     |
| Firearm | Handgun                                        | Match-%    | 15.12% |

| Procedure                  | On start signal engage all targets as they become visible within the demarcated area. Red/white tape = walls extending up/down to infinity |
|----------------------------|--------------------------------------------------------------------------------------------------------------------------------------------|
| Starting position          | Anywhere in demarcated area                                                                                                                |
| Firearm ready<br>condition | 1, loaded and holstered                                                                                                                    |
| Start on                   | Audible signal                                                                                                                             |
| Stop on                    | Last shot                                                                                                                                  |
| Penalties                  | As per current edition of rules                                                                                                            |
| Safety angles              | Left/right: 90deg when facing berm, vertical: top of berm, horizontal when reloading                                                       |
| Setup notes                |                                                                                                                                            |