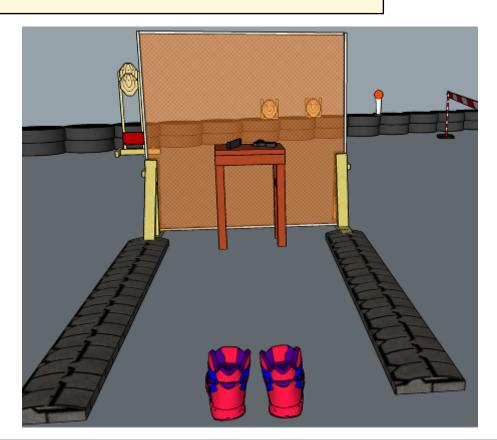

## 1. Grab and load

| CoF     | Comstock - Short                   | Points     | 45 p   |
|---------|------------------------------------|------------|--------|
| Targets | 4 paper, 1 popper, Total 5 targets | Min rounds | 9      |
| Firearm | Handgun                            | Match-%    | 10.47% |

| Procedure                  | On start signal engage all targets as they become visible within the demarcated area. Tirethreads on ground = faultline. Red/white tape = walls extending up/down to infinity. ALL SHOTS MUST BE FIRED STRONG HAND ONLY |
|----------------------------|-------------------------------------------------------------------------------------------------------------------------------------------------------------------------------------------------------------------------|
| Starting position          | Standing center between faultlines as demonstrated by RO                                                                                                                                                                |
| Firearm ready<br>condition | 1st magazine to be used and gun on table                                                                                                                                                                                |
| Start on                   | Audible signal                                                                                                                                                                                                          |
| Stop on                    | Last shot                                                                                                                                                                                                               |
| Penalties                  | As per current edition of rules                                                                                                                                                                                         |
| Safety angles              | Left: mark, end of building, right: box on ground, 90deg when facing berm, vertical: top of berm, horizontal when reloading                                                                                             |
| Setup notes                |                                                                                                                                                                                                                         |