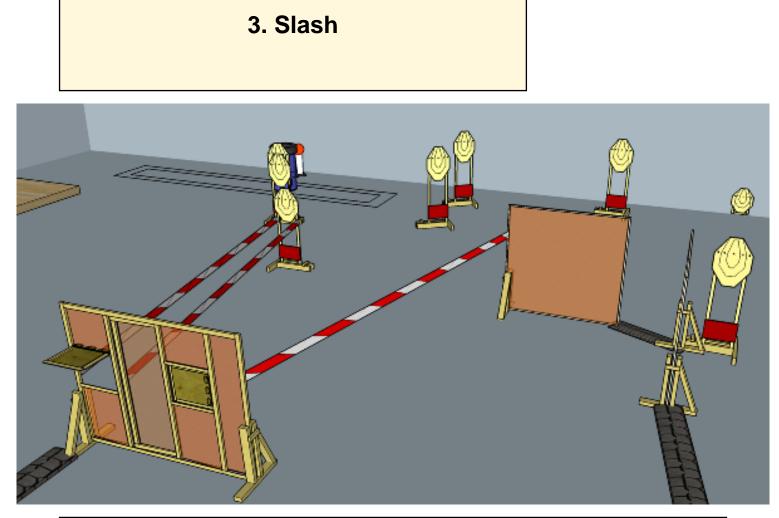

# <section-header>

| CoF     | Comstock - Short                             | Points     | 35 p  |
|---------|----------------------------------------------|------------|-------|
| Targets | 1 paper, 3 popper, 2 plates, Total 6 targets | Min rounds | 7     |
| Firearm | Handgun                                      | Match-%    | 8.14% |

| Procedure                  | On start signal engage all targets as they become visible within the demarcated area. Tirethreads on ground = faultline. Red/white tape = walls extending up/down to infinity. ALL SHOTS MUST BE FIRED FROM BOX |
|----------------------------|-----------------------------------------------------------------------------------------------------------------------------------------------------------------------------------------------------------------|
| Starting position          | Standing relaxed in box                                                                                                                                                                                         |
| Firearm ready<br>condition | 1, loaded and holstered                                                                                                                                                                                         |
| Start on                   | Audible signal                                                                                                                                                                                                  |
| Stop on                    | Last shot                                                                                                                                                                                                       |
| Penalties                  | As per current edition of rules                                                                                                                                                                                 |
| Safety angles              | Same as stage 3                                                                                                                                                                                                 |
| Setup notes                |                                                                                                                                                                                                                 |