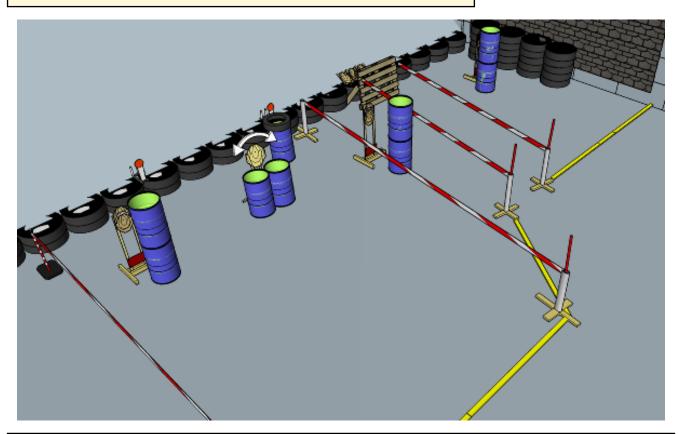

# <section-header>

| CoF     | Comstock - Short                             | Points     | 35 p  |
|---------|----------------------------------------------|------------|-------|
| Targets | 1 paper, 3 popper, 2 plates, Total 6 targets | Min rounds | 7     |
| Firearm | Handgun                                      | Match-%    | 8.14% |

| Procedure                  | On start signal engage all targets as they become visible within the demarcated area. Tirethreads on ground = faultline. Red/white tape = walls extending up/down to infinity. ALL SHOTS MUST BE FIRED FROM BOX |
|----------------------------|-----------------------------------------------------------------------------------------------------------------------------------------------------------------------------------------------------------------|
| Starting position          | Standing relaxed in box                                                                                                                                                                                         |
| Firearm ready<br>condition | 1, loaded and holstered                                                                                                                                                                                         |
| Start on                   | Audible signal                                                                                                                                                                                                  |
| Stop on                    | Last shot                                                                                                                                                                                                       |
| Penalties                  | As per current edition of rules                                                                                                                                                                                 |
| Safety angles              | Same as stage 3                                                                                                                                                                                                 |
| Setup notes                |                                                                                                                                                                                                                 |