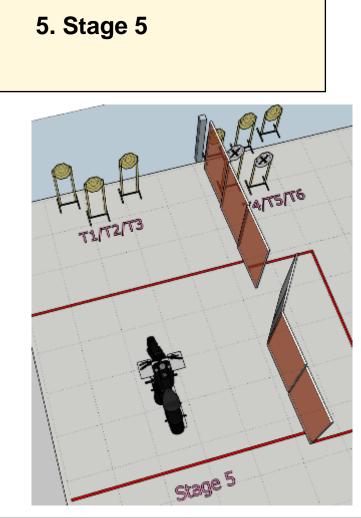

| CoF     | Comstock - Short                     | Points     | 60 p   |
|---------|--------------------------------------|------------|--------|
| Targets | 6 paper, 2 no-shoot, Total 6 targets | Min rounds | 12     |
| Firearm | Handgun                              | Match-%    | 10.53% |

| Procedure               | Targets T1-T3 to be shot sitting on motorcycle with one hand holding handlebar. |
|-------------------------|---------------------------------------------------------------------------------|
| Starting position       | On motorcycle, one hand holding handlebar.                                      |
| Firearm ready condition | Loaded lying on left or right shelf attached to motorcycle.                     |
| Start on                | Audible signal                                                                  |
| Stop on                 | Last shot                                                                       |
| Penalties               | As per current edition of rules                                                 |
| Safety angles           | L/R                                                                             |
| Setup notes             |                                                                                 |