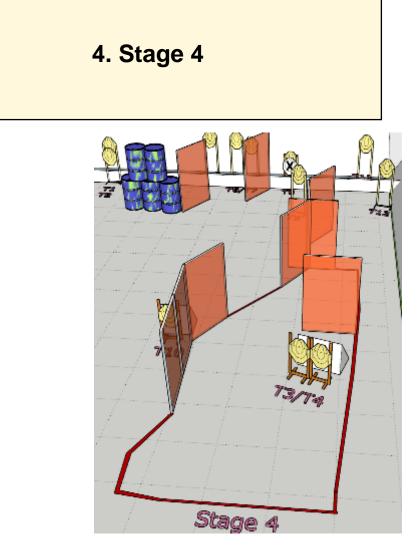

| CoF     | Comstock - Medium                      | Points     | 120 p  |
|---------|----------------------------------------|------------|--------|
| Targets | 12 paper, 1 no-shoot, Total 12 targets | Min rounds | 24     |
| Firearm | Handgun                                | Match-%    | 21.05% |

| Procedure               |                                 |
|-------------------------|---------------------------------|
| Starting position       |                                 |
| Firearm ready condition |                                 |
| Start on                | Audible signal                  |
| Stop on                 | Last shot                       |
| Penalties               | As per current edition of rules |
| Safety angles           | L/R                             |
| Setup notes             |                                 |