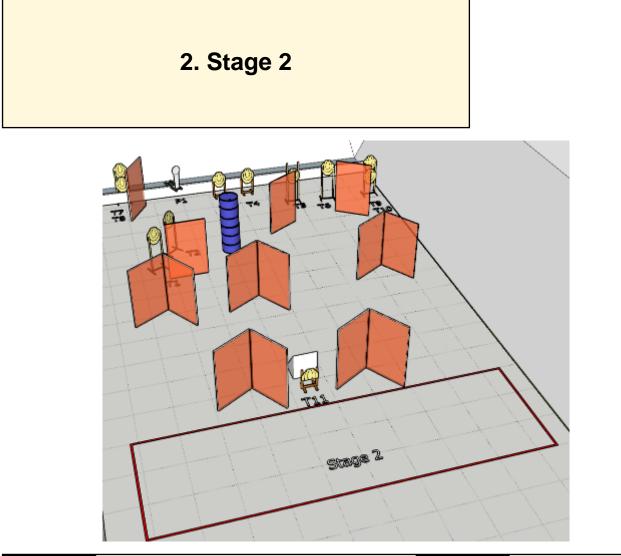

| CoF     | Comstock - Medium                    | Points     | 115 p  |
|---------|--------------------------------------|------------|--------|
| Targets | 11 paper, 1 popper, Total 12 targets | Min rounds | 23     |
| Firearm | Handgun                              | Match-%    | 20.18% |

| Procedure               |                                 |
|-------------------------|---------------------------------|
| Starting position       |                                 |
| Firearm ready condition |                                 |
| Start on                | Audible signal                  |
| Stop on                 | Last shot                       |
| Penalties               | As per current edition of rules |
| Safety angles           | L/R                             |
| Setup notes             |                                 |