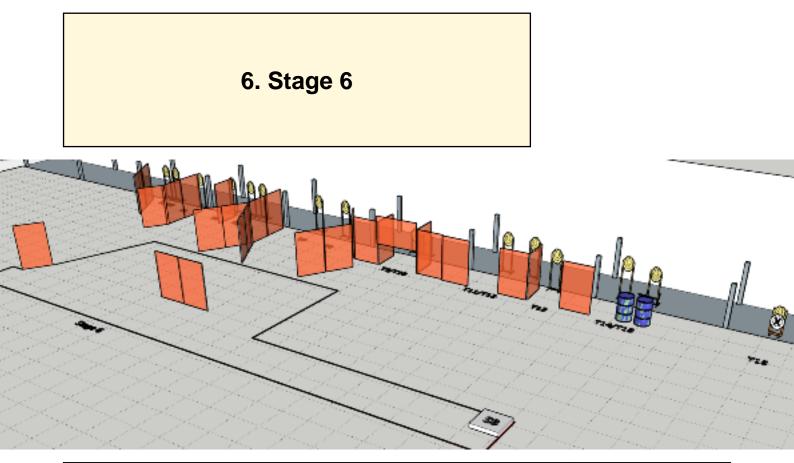

| CoF                     | Comstock - Long                          | Points     | 160 p  |
|-------------------------|------------------------------------------|------------|--------|
| Targets                 | 16 paper, 2 no-shoot, Total 16 targets   | Min rounds | 32     |
| Firearm                 | Handgun                                  | Match-%    | 28.07% |
|                         |                                          |            |        |
|                         |                                          |            |        |
| Procedure               | Stompbox activates T15, visible at rest. |            |        |
|                         |                                          |            |        |
|                         |                                          |            |        |
|                         |                                          |            |        |
| Starting position       |                                          |            |        |
| Firearm ready condition |                                          |            |        |
| Start on                | Audible signal                           |            |        |
| Stop on                 | Last shot                                |            |        |
| Penalties               | As per current edition of rules          |            |        |
| Safety angles           | L/R                                      |            |        |
| Setup notes             |                                          |            |        |