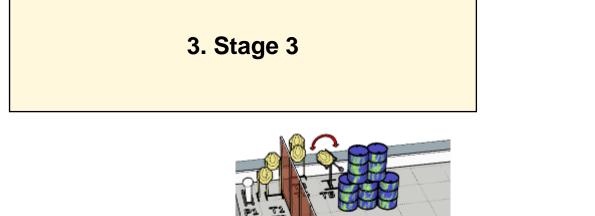

| CoF     | Comstock - Short                   | Points     | 55 p  |
|---------|------------------------------------|------------|-------|
| Targets | 5 paper, 1 popper, Total 6 targets | Min rounds | 11    |
| Firearm | Handgun                            | Match-%    | 9.65% |

| Procedure               | Popper 1 (P1) activates moving target T5, visible at rest. |
|-------------------------|------------------------------------------------------------|
| Starting position       |                                                            |
| Firearm ready condition |                                                            |
| Start on                | Audible signal                                             |
| Stop on                 | Last shot                                                  |
| Penalties               | As per current edition of rules                            |
| Safety angles           | L/R                                                        |
| Setup notes             |                                                            |