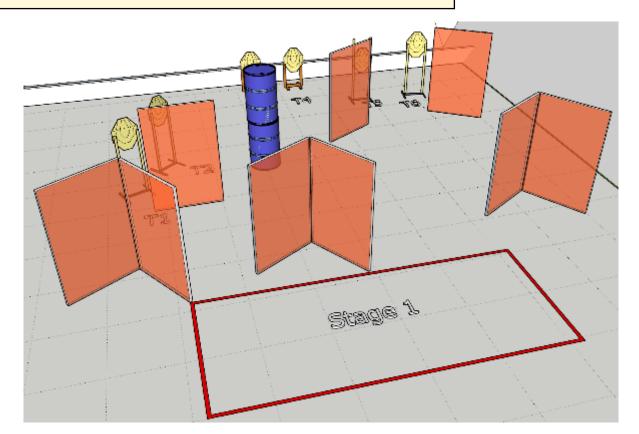

## 1. Stage 1

| CoF     | Comstock - Short         | Points     | 60 p   |
|---------|--------------------------|------------|--------|
| Targets | 6 paper, Total 6 targets | Min rounds | 12     |
| Firearm | Handgun                  | Match-%    | 10.53% |

| Procedure               |                                 |
|-------------------------|---------------------------------|
| Starting position       |                                 |
| Firearm ready condition |                                 |
| Start on                | Audible signal                  |
| Stop on                 | Last shot                       |
| Penalties               | As per current edition of rules |
| Safety angles           | L/R                             |
| Setup notes             |                                 |