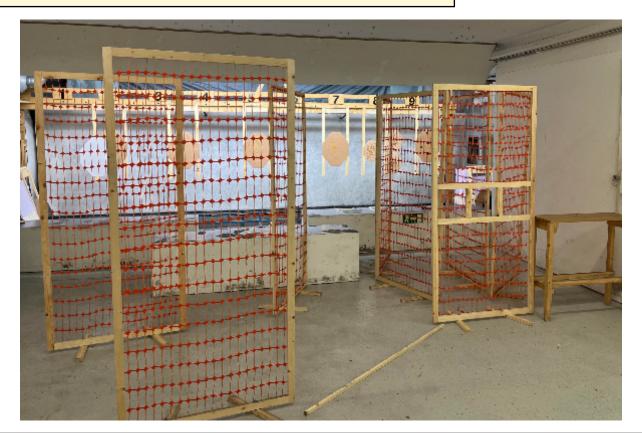

# 4. To the right!

| CoF     | Comstock - Medium        | Points     | 80 p   |
|---------|--------------------------|------------|--------|
| Targets | 8 paper, Total 8 targets | Min rounds | 16     |
| Firearm | Handgun                  | Match-%    | 21.62% |

| Procedure               | 5 IPSC targets, 3 IPSC mini targets. 1 NS               |
|-------------------------|---------------------------------------------------------|
| Starting position       | Left side, hands on wall. (red net)                     |
| Firearm ready condition |                                                         |
| Start on                | Audible signal                                          |
| Stop on                 | Last shot                                               |
| Penalties               | As per current edition of rules                         |
| Safety angles           | L/R                                                     |
| Setup notes             | Last wall not on photo. (starting pos) wall on 10m line |