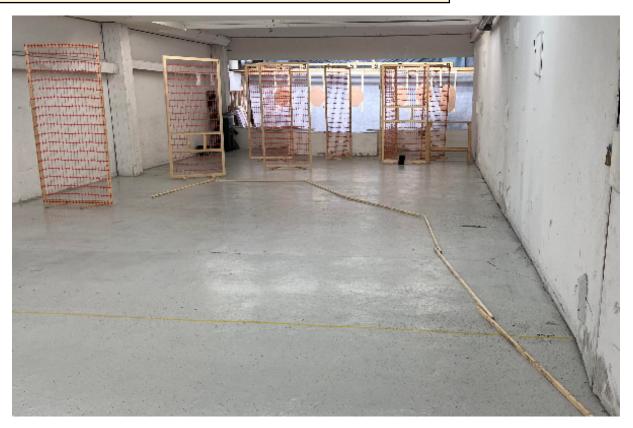

### 3. Full ahead

| CoF     | Comstock - Medium        | Points     | 70 p   |
|---------|--------------------------|------------|--------|
| Targets | 7 paper, Total 7 targets | Min rounds | 14     |
| Firearm | Handgun                  | Match-%    | 18.92% |

| Procedure               |                                               |
|-------------------------|-----------------------------------------------|
| Starting position       | Behind 15m line. Sholder touching right wall. |
| Firearm ready condition |                                               |
| Start on                | Audible signal                                |
| Stop on                 | Last shot                                     |
| Penalties               | As per current edition of rules               |
| Safety angles           | L/R                                           |
| Setup notes             |                                               |