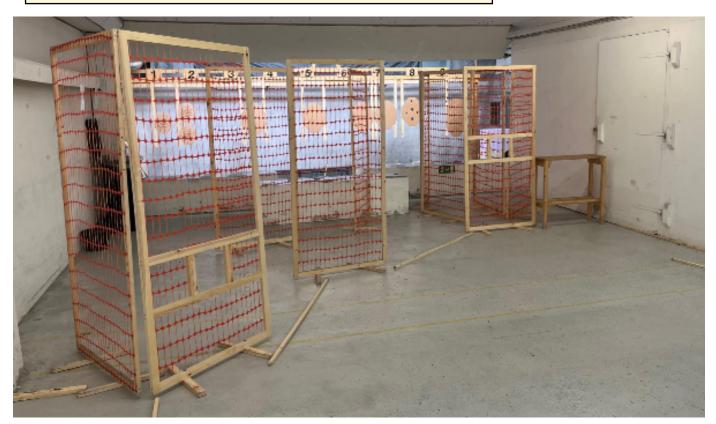

# 5. In deep to the left

| CoF               | Comstock - Medium                    | Points     | 100 p  |
|-------------------|--------------------------------------|------------|--------|
| Targets           | 10 paper, Total 10 targets           | Min rounds | 20     |
| Firearm           | Handgun                              | Match-%    | 27.03% |
|                   |                                      |            |        |
| Procedure         | 7 IPSC targets, 3 IPSC mini targets. |            |        |
| Starting position |                                      |            |        |
| Firearm ready     |                                      |            |        |
| condition         |                                      |            |        |
| Start on          | Audible signal                       |            |        |
| Stop on           | Last shot                            |            |        |
| Penalties         | As per current edition of rules      |            |        |
| Safety angles     | L/R                                  |            |        |
| Setup notes       | Begränsningslinjer till 11m, runda.  |            |        |
|                   |                                      |            |        |