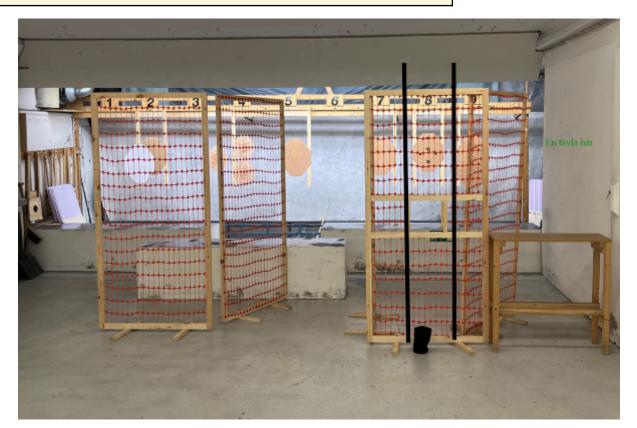

# <section-header>

| CoF     | Comstock - Short         | Points     | 40 p   |
|---------|--------------------------|------------|--------|
| Targets | 4 paper, Total 4 targets | Min rounds | 8      |
| Firearm | Handgun                  | Match-%    | 10.81% |

| Procedure               |                                                                                    |
|-------------------------|------------------------------------------------------------------------------------|
| Starting position       |                                                                                    |
| Firearm ready condition | Gun unloaded on bench on the right side. All magazines to be used laying on bench. |
| Start on                | Audible signal                                                                     |
| Stop on                 | Last shot                                                                          |
| Penalties               | As per current edition of rules                                                    |
| Safety angles           | L/R                                                                                |
| Setup notes             |                                                                                    |

## 2. To the left

| CoF     | Comstock - Medium        | Points     | 80 p   |
|---------|--------------------------|------------|--------|
| Targets | 8 paper, Total 8 targets | Min rounds | 16     |
| Firearm | Handgun                  | Match-%    | 21.62% |

| Procedure               | 5IPSC tgts, 3 mini IPSC trgs, 1 NS                |
|-------------------------|---------------------------------------------------|
| Starting position       | All the away to the right. Sholder touching wall. |
| Firearm ready condition |                                                   |
| Start on                | Audible signal                                    |
| Stop on                 | Last shot                                         |
| Penalties               | As per current edition of rules                   |
| Safety angles           | L/R                                               |
| Setup notes             | Tgt 8 is only accesable from hole                 |