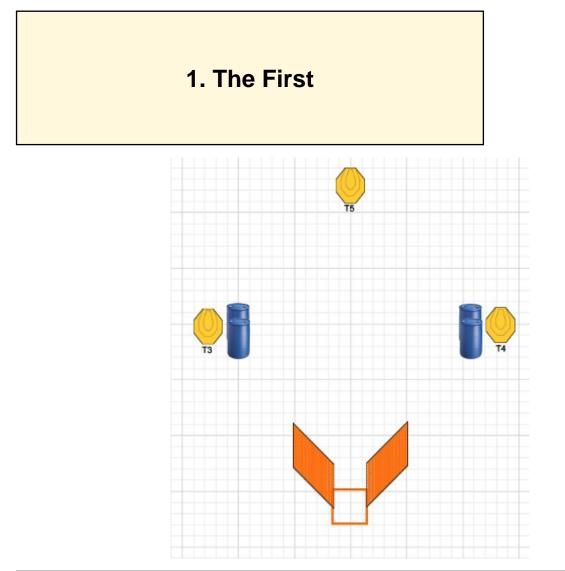

| CoF     | Comstock - Short         | Points     | 30 p   |
|---------|--------------------------|------------|--------|
| Targets | 3 paper, Total 3 targets | Min rounds | 6      |
| Firearm | Rifle                    | Match-%    | 17.65% |

| Procedure               | Engage all targets from within demarcated area, |
|-------------------------|-------------------------------------------------|
| Starting position       | Anyhwere inside demarcated area.                |
| Firearm ready condition | Option 1                                        |
| Start on                | Audible signal                                  |
| Stop on                 | Last shot                                       |
| Penalties               | As per current edition of rules                 |
| Safety angles           | L/R                                             |
| Setup notes             |                                                 |