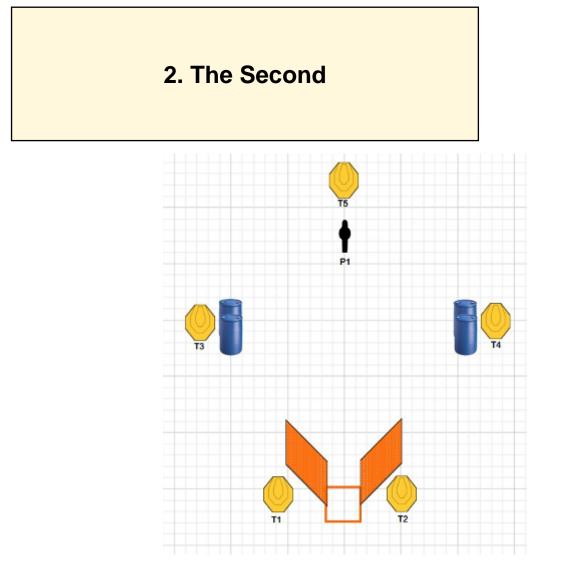

| CoF     | Comstock - Medium                  | Points     | 55 p   |
|---------|------------------------------------|------------|--------|
| Targets | 5 paper, 1 popper, Total 6 targets | Min rounds | 11     |
| Firearm | Rifle                              | Match-%    | 32.35% |

| Procedure               | Engage all targets from within demarcated area. |
|-------------------------|-------------------------------------------------|
| Starting position       | Anywhere within demarcated area.                |
| Firearm ready condition | Option 1                                        |
| Start on                | Audible signal                                  |
| Stop on                 | Last shot                                       |
| Penalties               | As per current edition of rules                 |
| Safety angles           | L/R                                             |
| Setup notes             |                                                 |