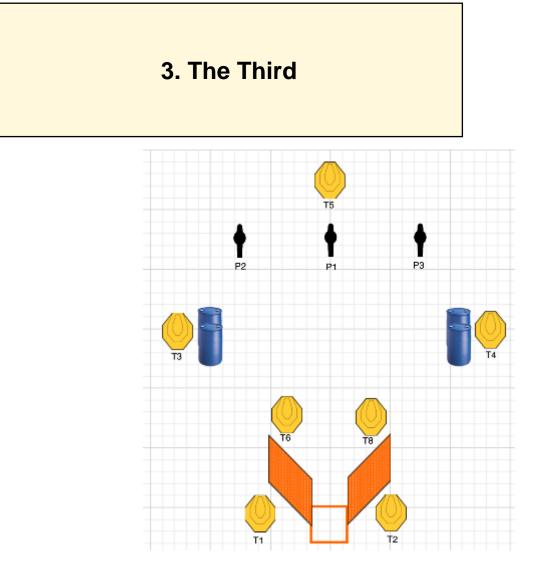

| CoF     | Comstock - Medium                   | Points     | 85 p   |
|---------|-------------------------------------|------------|--------|
| Targets | 7 paper, 3 popper, Total 10 targets | Min rounds | 17     |
| Firearm | Rifle                               | Match-%    | 50.00% |

| Procedure               | Engage all targets from within demarcated area. |
|-------------------------|-------------------------------------------------|
| Starting position       | Anyhwere within demarcated area,                |
| Firearm ready condition | Option 1                                        |
| Start on                | Audible signal                                  |
| Stop on                 | Last shot                                       |
| Penalties               | As per current edition of rules                 |
| Safety angles           | L/R                                             |
| Setup notes             |                                                 |