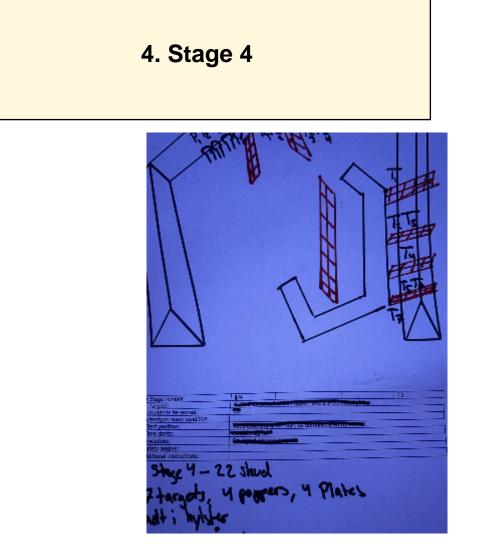

3. Stage 3 MR ιج Stare - 12 stack Z mini poppers 34 ridet × nun o be si

| CoF     | Comstock - Short                               | Points     | 60 p  |
|---------|------------------------------------------------|------------|-------|
| Targets | 5 paper, 2 popper, 5 no-shoot, Total 7 targets | Min rounds | 12    |
| Firearm | Handgun                                        | Match-%    | 8.22% |

| CoF     | Comstock - Medium                                         | Points     | 110 p  |
|---------|-----------------------------------------------------------|------------|--------|
| Targets | 7 paper, 4 popper, 4 plates, 7 no-shoot, Total 15 targets | Min rounds | 22     |
| Firearm | Handgun                                                   | Match-%    | 15.07% |