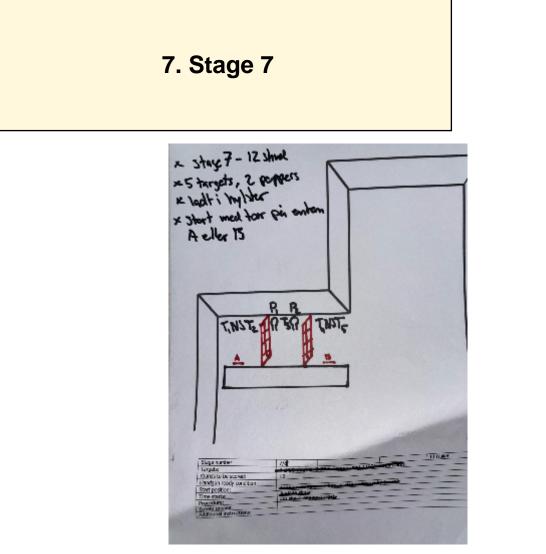

## 8. Stage 8 -Stage 8-23 shuel =10 targets, 3 poppers = locht i hylister = star i omnide P, uellpser T8 (Svinger) THISTER Hard

| 11                                        |                                                                                                                                                                                                                                                                                                                                                                                                                                                                                                                                                                                                                                                                                                                                                                                                                                                                                                                                                                                                                                                                                                                                                                                                                                                                                                                                                                                                                                                                                                                                                                                                                                                                                                                                                                                                                                                                                                                                                                                                                                                                                                                                |
|-------------------------------------------|--------------------------------------------------------------------------------------------------------------------------------------------------------------------------------------------------------------------------------------------------------------------------------------------------------------------------------------------------------------------------------------------------------------------------------------------------------------------------------------------------------------------------------------------------------------------------------------------------------------------------------------------------------------------------------------------------------------------------------------------------------------------------------------------------------------------------------------------------------------------------------------------------------------------------------------------------------------------------------------------------------------------------------------------------------------------------------------------------------------------------------------------------------------------------------------------------------------------------------------------------------------------------------------------------------------------------------------------------------------------------------------------------------------------------------------------------------------------------------------------------------------------------------------------------------------------------------------------------------------------------------------------------------------------------------------------------------------------------------------------------------------------------------------------------------------------------------------------------------------------------------------------------------------------------------------------------------------------------------------------------------------------------------------------------------------------------------------------------------------------------------|
| 1 State number                            | 203 TUHAR                                                                                                                                                                                                                                                                                                                                                                                                                                                                                                                                                                                                                                                                                                                                                                                                                                                                                                                                                                                                                                                                                                                                                                                                                                                                                                                                                                                                                                                                                                                                                                                                                                                                                                                                                                                                                                                                                                                                                                                                                                                                                                                      |
| Targets                                   | A Property and a second s                                                                                                                                                                                                                                                                                                                                                                                                                                                                                                                                                                                                                                                                                                                                                                                                                                                                                                                                                                                                                                                                                                                                                                                                                                                                                                                                                                                                                           |
| rounds to be scored;                      |                                                                                                                                                                                                                                                                                                                                                                                                                                                                                                                                                                                                                                                                                                                                                                                                                                                                                                                                                                                                                                                                                                                                                                                                                                                                                                                                                                                                                                                                                                                                                                                                                                                                                                                                                                                                                                                                                                                                                                                                                                                                                                                                |
| Handgan ready condition                   | The sublic second second second second second second                                                                                                                                                                                                                                                                                                                                                                                                                                                                                                                                                                                                                                                                                                                                                                                                                                                                                                                                                                                                                                                                                                                                                                                                                                                                                                                                                                                                                                                                                                                                                                                                                                                                                                                                                                                                                                                                                                                                                                                                                                                                           |
| Start position:                           |                                                                                                                                                                                                                                                                                                                                                                                                                                                                                                                                                                                                                                                                                                                                                                                                                                                                                                                                                                                                                                                                                                                                                                                                                                                                                                                                                                                                                                                                                                                                                                                                                                                                                                                                                                                                                                                                                                                                                                                                                                                                                                                                |
| Time starts                               | In the second se |
| Procedure:                                |                                                                                                                                                                                                                                                                                                                                                                                                                                                                                                                                                                                                                                                                                                                                                                                                                                                                                                                                                                                                                                                                                                                                                                                                                                                                                                                                                                                                                                                                                                                                                                                                                                                                                                                                                                                                                                                                                                                                                                                                                                                                                                                                |
| Salidy and a:<br>Additional instructions: |                                                                                                                                                                                                                                                                                                                                                                                                                                                                                                                                                                                                                                                                                                                                                                                                                                                                                                                                                                                                                                                                                                                                                                                                                                                                                                                                                                                                                                                                                                                                                                                                                                                                                                                                                                                                                                                                                                                                                                                                                                                                                                                                |
| Additional instructions:                  |                                                                                                                                                                                                                                                                                                                                                                                                                                                                                                                                                                                                                                                                                                                                                                                                                                                                                                                                                                                                                                                                                                                                                                                                                                                                                                                                                                                                                                                                                                                                                                                                                                                                                                                                                                                                                                                                                                                                                                                                                                                                                                                                |

| CoF     | Comstock - Medium                                 | Points     | 115 p  |
|---------|---------------------------------------------------|------------|--------|
| Targets | 10 paper, 3 popper, 10 no-shoot, Total 13 targets | Min rounds | 23     |
| Firearm | Handgun                                           | Match-%    | 15.75% |