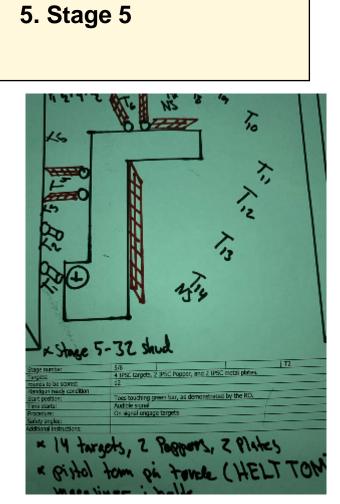

| CoF     | Comstock - Long                                             | Points     | 160 p  |
|---------|-------------------------------------------------------------|------------|--------|
| Targets | 14 paper, 2 popper, 2 plates, 14 no-shoot, Total 18 targets | Min rounds | 32     |
| Firearm | Handgun                                                     | Match-%    | 21.92% |