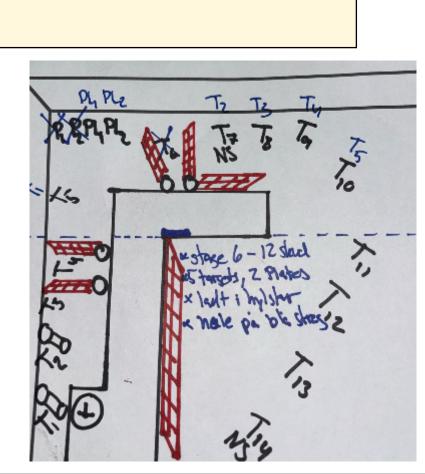

6. Stage 6

| CoF     | Comstock - Short                               | Points     | 60 p  |
|---------|------------------------------------------------|------------|-------|
| Targets | 5 paper, 2 plates, 5 no-shoot, Total 7 targets | Min rounds | 12    |
| Firearm | Handgun                                        | Match-%    | 8.22% |

| CoF     | Comstock - Short                               | Points     | 60 p  |
|---------|------------------------------------------------|------------|-------|
| Targets | 5 paper, 2 popper, 5 no-shoot, Total 7 targets | Min rounds | 12    |
| Firearm | Handgun                                        | Match-%    | 8.22% |