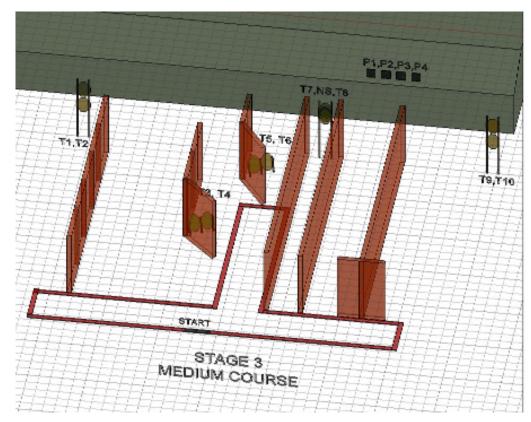

# 3. Medium Stage

| Stage 3  |     |  |
|----------|-----|--|
| Points   | 120 |  |
| Rounds   | 24  |  |
| Paper    | 10  |  |
| Poppers  | 0   |  |
| Plates   | 4   |  |
| No-shoot | 1   |  |

| CoF     | Comstock - Medium                                | Points     | 120 p  |
|---------|--------------------------------------------------|------------|--------|
| Targets | 10 paper, 4 plates, 2 no-shoot, Total 14 targets | Min rounds | 24     |
| Firearm | Handgun                                          | Match-%    | 30.77% |

| Procedure               |                                                             |
|-------------------------|-------------------------------------------------------------|
| Starting position       | Heels touching mark                                         |
| Firearm ready condition | Loaded and holstered                                        |
| Start on                | Audible signal                                              |
| Stop on                 | Last shot                                                   |
| Penalties               | As per current edition of rules                             |
| Safety angles           | L/R                                                         |
| Setup notes             | Shoot'n Score It https://shootnscoreit.com 2025-08-09 17:49 |