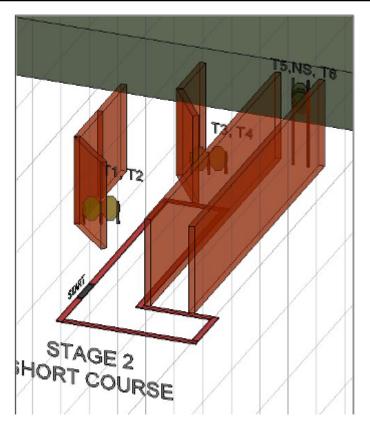

#### 2. Short course

| Stage 2  |    |  |
|----------|----|--|
| Points   | 60 |  |
| Rounds   | 12 |  |
| Paper    | 6  |  |
| Poppers  | 0  |  |
| Plates   | 0  |  |
| No-shoot | 1  |  |

| CoF     | Comstock - Short                     | Points     | 60 p   |
|---------|--------------------------------------|------------|--------|
| Targets | 6 paper, 1 no-shoot, Total 6 targets | Min rounds | 12     |
| Firearm | Handgun                              | Match-%    | 15.38% |

| Procedure               |                                 |
|-------------------------|---------------------------------|
| Starting position       | Toes touching mark              |
| Firearm ready condition | Gun unloaded and holstered.     |
| Start on                | Audible signal                  |
| Stop on                 | Last shot                       |
| Penalties               | As per current edition of rules |
| Safety angles           | L/R                             |
| Setup notes             |                                 |