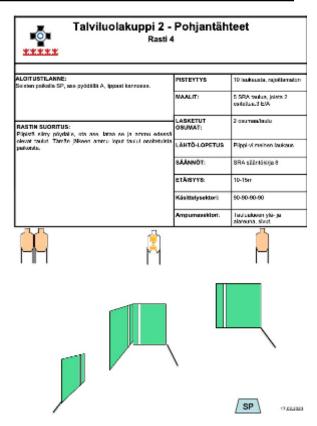

| CoF     | Unlimited - Short                    | Points     | 50 p   |
|---------|--------------------------------------|------------|--------|
| Targets | 5 paper, 2 no-shoot, Total 5 targets | Min rounds | 10     |
| Firearm | Handgun                              | Match-%    | 21.74% |

| Procedure         |                                                             |
|-------------------|-------------------------------------------------------------|
| Starting position |                                                             |
| Firearm ready     |                                                             |
| condition         |                                                             |
| Start on          | Audible signal                                              |
| Stop on           | Last shot                                                   |
| Penalties         | As per current edition of rules                             |
| Safety angles     | L/R                                                         |
| Setup notes       | Chartle Coard It https://sheatrasserit.com 2005 07.40.00.07 |