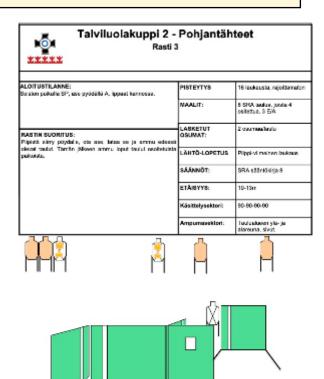

| CoF     | Unlimited - Medium                   | Points     | 80 p   |
|---------|--------------------------------------|------------|--------|
| Targets | 8 paper, 3 no-shoot, Total 8 targets | Min rounds | 16     |
| Firearm | Handgun                              | Match-%    | 34.78% |

SP

17,52,2323

| Procedure             |                                                             |
|-----------------------|-------------------------------------------------------------|
| Starting position     |                                                             |
| Firearm ready         |                                                             |
| condition<br>Start on | Audible signal                                              |
|                       |                                                             |
| Stop on               | Last shot                                                   |
| Penalties             | As per current edition of rules                             |
| Safety angles         | L/R                                                         |
| Setup notes           | Shootin Score It https://ehootrecoreit.com 2025-07-18 08:27 |