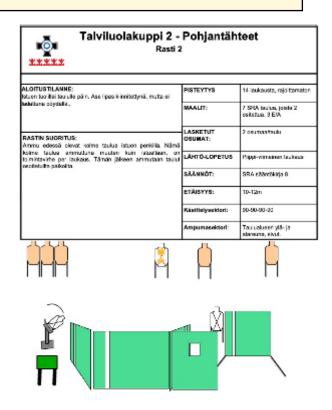

47.00.00

| CoF     | Unlimited - Medium                   | Points     | 70 p   |
|---------|--------------------------------------|------------|--------|
| Targets | 7 paper, 3 no-shoot, Total 7 targets | Min rounds | 14     |
| Firearm | Handgun                              | Match-%    | 30.43% |

| Procedure               |                                 |
|-------------------------|---------------------------------|
| Starting position       |                                 |
| Firearm ready condition |                                 |
| Start on                | Audible signal                  |
| Stop on                 | Last shot                       |
| Penalties               | As per current edition of rules |
| Safety angles           | L/R                             |
| Setup notes             |                                 |