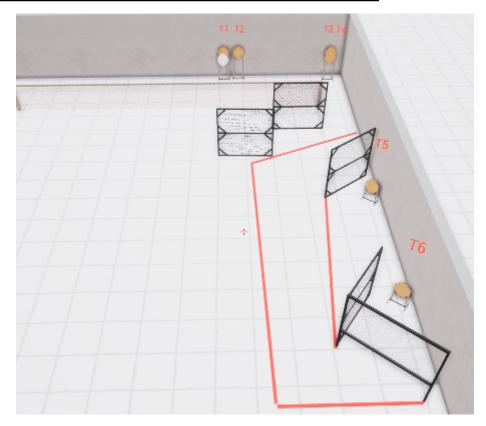

## 3. Hesteskoen

| CoF     | Comstock - Medium                    | Points     | 120 p  |
|---------|--------------------------------------|------------|--------|
| Targets | 11 paper, 2 plates, Total 13 targets | Min rounds | 24     |
| Firearm | Handgun                              | Match-%    | 14.12% |

| Procedure               | After start signal, engage targets. Pulling rope activates T5 and T6, which remains visible at rest. |
|-------------------------|------------------------------------------------------------------------------------------------------|
| Starting position       | Anywhere as demonstrated                                                                             |
| Firearm ready condition |                                                                                                      |
| Start on                | Audible signal                                                                                       |
| Stop on                 |                                                                                                      |
| Penalties               |                                                                                                      |
| Safety angles           |                                                                                                      |
| Setup notes             |                                                                                                      |