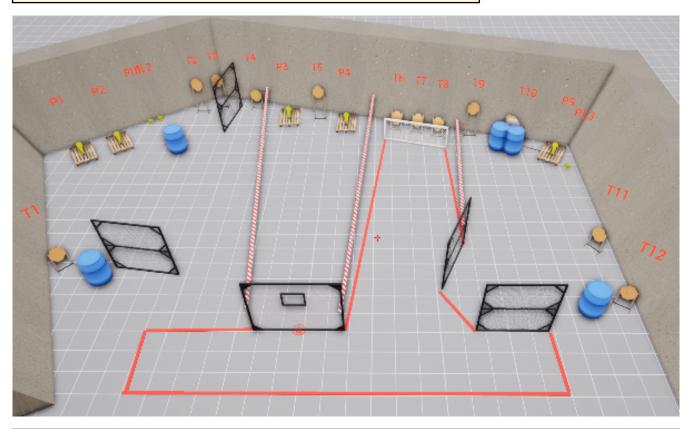

## 5. Stor Pistol - venstre 1 af 2

| CoF     | Comstock - Short         | Points     | 50 p  |
|---------|--------------------------|------------|-------|
| Targets | 5 paper, Total 5 targets | Min rounds | 10    |
| Firearm | Handgun                  | Match-%    | 5.88% |

| Procedure               | After start signal, engage targets. One mandatory reload between engaging first and last target. |
|-------------------------|--------------------------------------------------------------------------------------------------|
| Starting position       | Standing behind table                                                                            |
| Firearm ready condition | Gun lying loaded on mark on table                                                                |
| Start on                | Audible signal                                                                                   |
| Stop on                 |                                                                                                  |
| Penalties               |                                                                                                  |
| Safety angles           |                                                                                                  |
| Setup notes             | Chaptin Coord It https://shaptropout.com. 2005.00.00.0040                                        |

# 6. Stor Pistol - højre

| CoF     | Comstock - Short                             | Points     | 60 p  |
|---------|----------------------------------------------|------------|-------|
| Targets | 5 paper, 1 popper, 1 plates, Total 7 targets | Min rounds | 12    |
| Firearm | Handgun                                      | Match-%    | 7.06% |

| Procedure               | After start signal, engage targets. P1 activates T3 which remain visible at rest.                          |
|-------------------------|------------------------------------------------------------------------------------------------------------|
| Starting position       | Anywhere as demonstrated                                                                                   |
| Firearm ready condition |                                                                                                            |
| Start on                | Audible signal                                                                                             |
|                         |                                                                                                            |
| Stop on                 |                                                                                                            |
| Penalties               |                                                                                                            |
| Safety angles           |                                                                                                            |
| Setup notes             | Plate 1 can only be shot through gray barrel.  Shoot's Score It https://shootsscoreit.com 2025-08-02 22:19 |