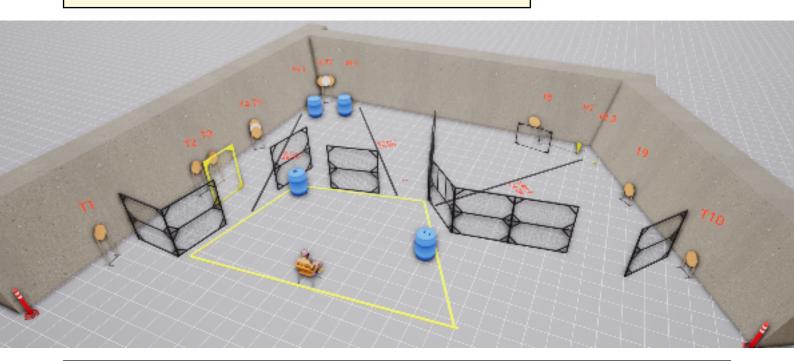

# 1. Hulningen

| CoF     | Comstock - Medium                              | Points     | 120 p  |
|---------|------------------------------------------------|------------|--------|
| Targets | 10 paper, 1 popper, 3 plates, Total 14 targets | Min rounds | 24     |
| Firearm | Handgun                                        | Match-%    | 14.12% |

| Procedure               | After start signal engage targets. T2 and T3 are covered by soft cover. P1 activates T8 which is visible at rest. |
|-------------------------|-------------------------------------------------------------------------------------------------------------------|
| Starting position       | Sitting on chair leaning against back. Hands on head as demonstrated.                                             |
| Firearm ready condition | (Loaded and holstered). All extra magazines to be used are placed on barrels.                                     |
| Start on                | Audible signal                                                                                                    |
| Stop on                 |                                                                                                                   |
| Penalties               |                                                                                                                   |
| Safety angles           | Flags on both sides.                                                                                              |
| Setup notes             |                                                                                                                   |