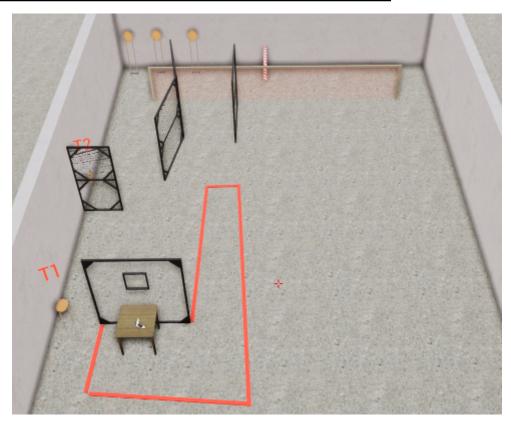

# 1. Hulningen

| CoF     | Comstock - Medium                              | Points     | 120 p  |
|---------|------------------------------------------------|------------|--------|
| Targets | 10 paper, 1 popper, 3 plates, Total 14 targets | Min rounds | 24     |
| Firearm | Handgun                                        | Match-%    | 14.12% |

| Procedure               | After start signal engage targets. T2 and T3 are covered by soft cover. P1 activates T8 which is visible at rest. |
|-------------------------|-------------------------------------------------------------------------------------------------------------------|
| Starting position       | Sitting on chair leaning against back. Hands on head as demonstrated.                                             |
| Firearm ready condition | (Loaded and holstered). All extra magazines to be used are placed on barrels.                                     |
| Start on                | Audible signal                                                                                                    |
| Stop on                 |                                                                                                                   |
| Penalties               |                                                                                                                   |
| Safety angles           | Flags on both sides.                                                                                              |
| Setup notes             |                                                                                                                   |