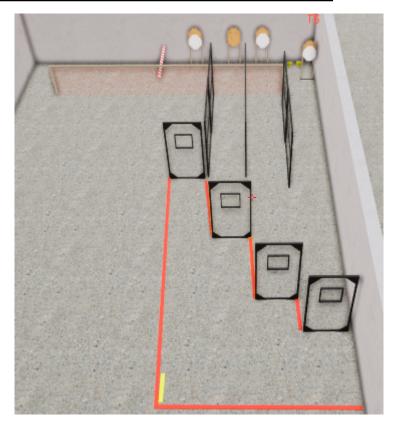

### 4. Hullet

| CoF     | Comstock - Long                      | Points     | 160 p  |
|---------|--------------------------------------|------------|--------|
| Targets | 15 paper, 2 popper, Total 17 targets | Min rounds | 32     |
| Firearm | Handgun                              | Match-%    | 18.82% |

| Procedure               | After start signal, engage targets. P1 and P2 both activates T12 which remains visible at rest. |
|-------------------------|-------------------------------------------------------------------------------------------------|
| Starting position       | Starting anywhere as demonstrated                                                               |
| Firearm ready condition |                                                                                                 |
| Start on                | Audible signal                                                                                  |
| Stop on                 |                                                                                                 |
| Penalties               |                                                                                                 |
| Safety angles           |                                                                                                 |
| Setup notes             | On drawing there are 2 x T14. The rightmost T14 should be T15.                                  |