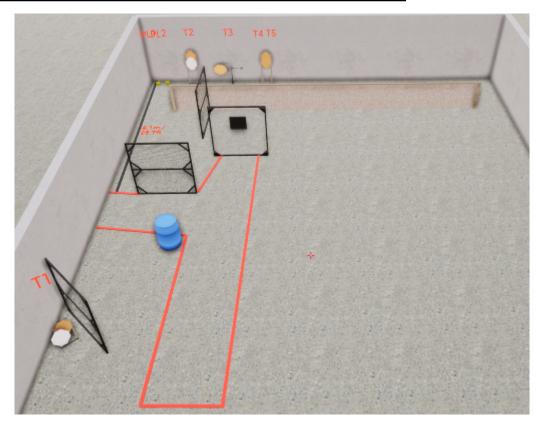

## 3. Hesteskoen

| CoF     | Comstock - Medium                    | Points     | 120 p  |
|---------|--------------------------------------|------------|--------|
| Targets | 11 paper, 2 plates, Total 13 targets | Min rounds | 24     |
| Firearm | Handgun                              | Match-%    | 14.12% |

| Procedure               | After start signal, engage targets. Pulling rope activates T5 and T6, which remains visible at rest. |
|-------------------------|------------------------------------------------------------------------------------------------------|
| Starting position       | Anywhere as demonstrated                                                                             |
| Firearm ready condition |                                                                                                      |
| Start on                | Audible signal                                                                                       |
| Stop on                 |                                                                                                      |
| Penalties               |                                                                                                      |
| Safety angles           |                                                                                                      |
| Setup notes             |                                                                                                      |