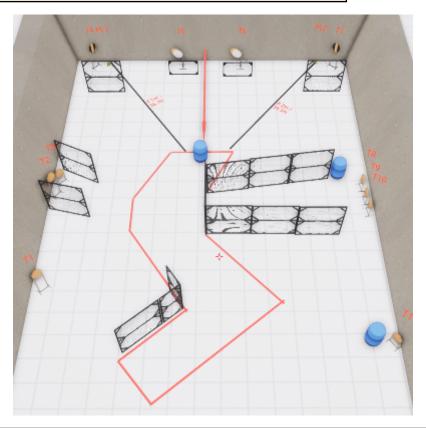

## 3. Hesteskoen

| CoF     | Comstock - Medium                    | Points     | 120 p  |
|---------|--------------------------------------|------------|--------|
| Targets | 11 paper, 2 plates, Total 13 targets | Min rounds | 24     |
| Firearm | Handgun                              | Match-%    | 14.12% |

| Procedure               | After start signal, engage targets. Pulling rope activates T5 and T6, which remains visible at rest. |
|-------------------------|------------------------------------------------------------------------------------------------------|
| Starting position       | Anywhere as demonstrated                                                                             |
| Firearm ready condition |                                                                                                      |
| Start on                | Audible signal                                                                                       |
| Stop on                 |                                                                                                      |
| Penalties               |                                                                                                      |
| Safety angles           |                                                                                                      |
| Setup notes             |                                                                                                      |