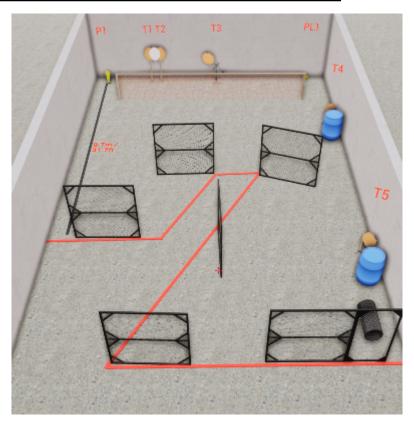

# 2. Hjørnet

| CoF     | Comstock - Long                                | Points     | 160 p  |
|---------|------------------------------------------------|------------|--------|
| Targets | 12 paper, 5 popper, 3 plates, Total 20 targets | Min rounds | 32     |
| Firearm | Handgun                                        | Match-%    | 18.82% |

| Procedure         | After start signal, engage targets. P5 activates T10 which remains visible at rest. |
|-------------------|-------------------------------------------------------------------------------------|
| Starting position | Anywhere as demonstrated                                                            |
| Firearm ready     |                                                                                     |
| condition         | Audible signed                                                                      |
| Start on          | Audible signal                                                                      |
| Stop on           |                                                                                     |
| Penalties         |                                                                                     |
| Safety angles     |                                                                                     |
| Setup notes       | Chartle Coase It https://sheetrooperit.com. 2005 00 00 0040                         |