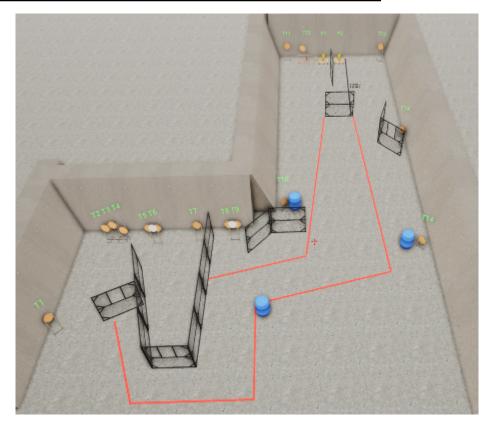

### 4. Hullet

| CoF     | Comstock - Long                      | Points     | 160 p  |
|---------|--------------------------------------|------------|--------|
| Targets | 15 paper, 2 popper, Total 17 targets | Min rounds | 32     |
| Firearm | Handgun                              | Match-%    | 18.82% |

| Procedure               | After start signal, engage targets. P1 and P2 both activates T12 which remains visible at rest. |
|-------------------------|-------------------------------------------------------------------------------------------------|
| Starting position       | Starting anywhere as demonstrated                                                               |
| Firearm ready condition |                                                                                                 |
| Start on                | Audible signal                                                                                  |
| Stop on                 |                                                                                                 |
| Penalties               |                                                                                                 |
| Safety angles           |                                                                                                 |
| Setup notes             | On drawing there are 2 x T14. The rightmost T14 should be T15.                                  |