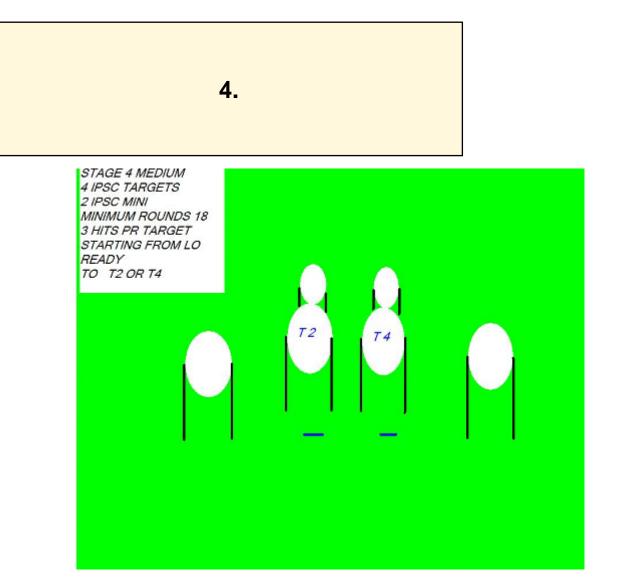

| CoF     | Comstock - Medium        | Points     | 90 p   |
|---------|--------------------------|------------|--------|
| Targets | 6 paper, Total 6 targets | Min rounds | 18     |
| Firearm | Mini Rifle               | Match-%    | 28.57% |

| Procedure                  | Start from lo ready to T2 or T4 3 hit count pr target |
|----------------------------|-------------------------------------------------------|
| Starting position          | Lo ready                                              |
| Firearm ready<br>condition | Option 1                                              |
| Start on                   | Audible signal                                        |
| Stop on                    | Last shot                                             |
| Penalties                  | As per current edition of rules                       |
| Safety angles              | L/R                                                   |
| Setup notes                |                                                       |