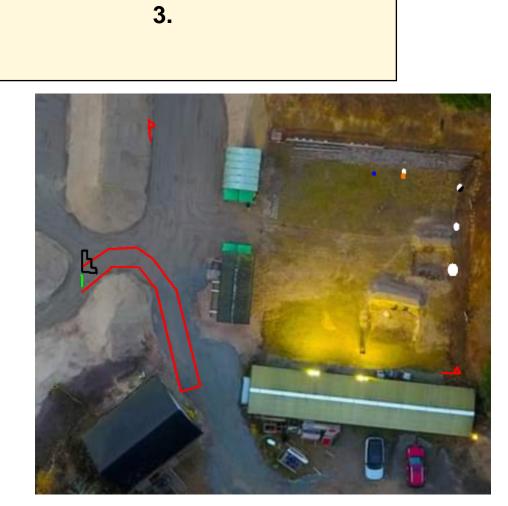

| CoF     | Comstock - Short                   | Points     | 45 p   |
|---------|------------------------------------|------------|--------|
| Targets | 4 paper, 1 plates, Total 5 targets | Min rounds | 9      |
| Firearm | Mini Rifle                         | Match-%    | 14.29% |

| Procedure               |                                 |
|-------------------------|---------------------------------|
| Starting position       | Standing att green mark         |
| Firearm ready condition | Option 1                        |
| Start on                | Audible signal                  |
| Stop on                 | Last shot                       |
| Penalties               | As per current edition of rules |
| Safety angles           | L/R                             |
| Setup notes             |                                 |