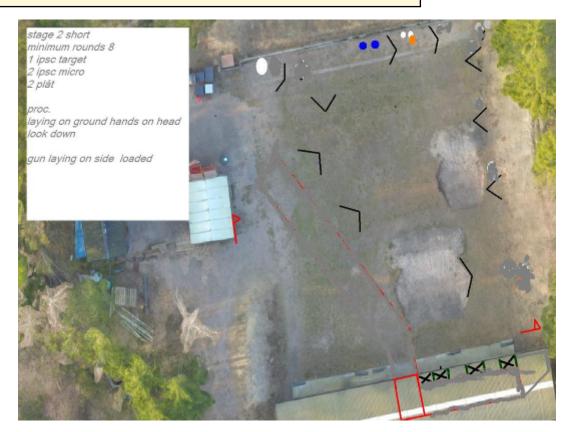

2.

| CoF     | Comstock - Short                   | Points     | 40 p   |
|---------|------------------------------------|------------|--------|
| Targets | 3 paper, 2 plates, Total 5 targets | Min rounds | 8      |
| Firearm | Mini Rifle                         | Match-%    | 12.70% |

| Procedure                  |                                            |
|----------------------------|--------------------------------------------|
| Starting position          | Laying on ground ,hands on head, look down |
| Firearm ready<br>condition | Gun laying on side loaded                  |
| Start on                   | Audible signal                             |
| Stop on                    | Last shot                                  |
| Penalties                  | As per current edition of rules            |
| Safety angles              | L/R                                        |
| Setup notes                |                                            |