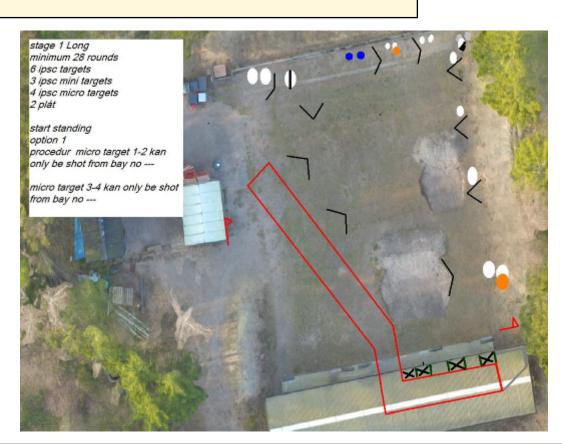

1.

| CoF     | Comstock - Long                      | Points     | 140 p  |
|---------|--------------------------------------|------------|--------|
| Targets | 13 paper, 2 plates, Total 15 targets | Min rounds | 28     |
| Firearm | Mini Rifle                           | Match-%    | 44.44% |

| Procedure               | Micro targets 1-2 c an only be shot from Bay nr Micro targets 3-4 can only be shot from Bay nr |
|-------------------------|------------------------------------------------------------------------------------------------|
| Starting position       | Standing                                                                                       |
| Firearm ready condition | Option 1                                                                                       |
| Start on                | Audible signal                                                                                 |
| Stop on                 | Last shot                                                                                      |
| Penalties               | As per current edition of rules                                                                |
| Safety angles           | L/R                                                                                            |
| Setup notes             |                                                                                                |