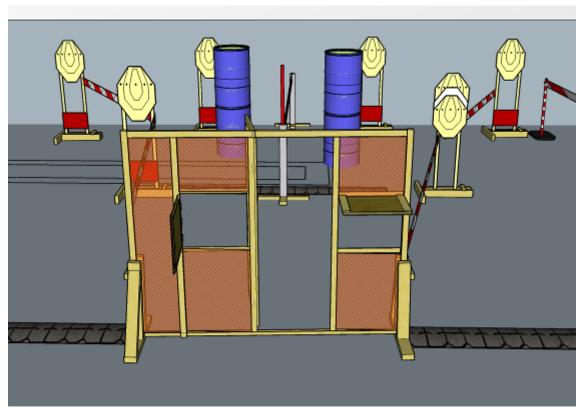

### 4. The steel must fall

| CoF     | Comstock - Medium                                         | Points     | 80 p   |
|---------|-----------------------------------------------------------|------------|--------|
| Targets | 5 paper, 4 popper, 2 plates, 1 no-shoot, Total 11 targets | Min rounds | 16     |
| Firearm | Handgun                                                   | Match-%    | 16.33% |

| Procedure               | On start signal engage all targets as they become visible within the demarcated area. Red/white tape = walls extending up/down to infinity. Tirethreads on ground = faultline. Steel must fall to score |
|-------------------------|---------------------------------------------------------------------------------------------------------------------------------------------------------------------------------------------------------|
| Starting position       | Anywhere in demarcated area                                                                                                                                                                             |
| Firearm ready condition | 1, Loaded and holstered                                                                                                                                                                                 |
| Start on                | Audible signal                                                                                                                                                                                          |
| Stop on                 | Last shot                                                                                                                                                                                               |
| Penalties               | As per current edition of rules                                                                                                                                                                         |
| Safety angles           | Same as stage 3                                                                                                                                                                                         |
| Setup notes             | Shootin Score It https://ehootroopreit.com 2025.04.22.16:47                                                                                                                                             |