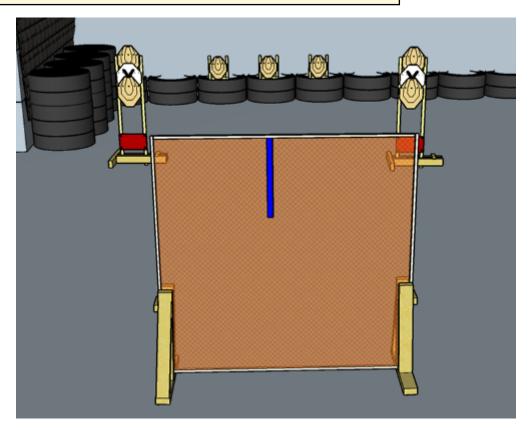

# 3. 4 on the sides, 2 in the middle

| CoF     | Comstock - Medium                    | Points     | 70 p   |
|---------|--------------------------------------|------------|--------|
| Targets | 7 paper, 1 no-shoot, Total 7 targets | Min rounds | 14     |
| Firearm | Handgun                              | Match-%    | 14.29% |

| Procedure               | On start signal engage all targets as they become visible within the demarcated area. Red/white tape = walls extending up/down to infinity. Tirethreads on ground = faultline |
|-------------------------|-------------------------------------------------------------------------------------------------------------------------------------------------------------------------------|
| Starting position       | In front of center of wall, 2 meters away                                                                                                                                     |
| Firearm ready condition | 1, Loaded and holstered                                                                                                                                                       |
| Start on                | Audible signal                                                                                                                                                                |
| Stop on                 | Last shot                                                                                                                                                                     |
| Penalties               | As per current edition of rules                                                                                                                                               |
| Safety angles           | L: Wooden box on ground, R: Wall when facing berm to end of wall/road start, V: Top of berm                                                                                   |
| Setup notes             | Shootin Soore It https://ehootogoorsit.com 2005 04 22 45:47                                                                                                                   |