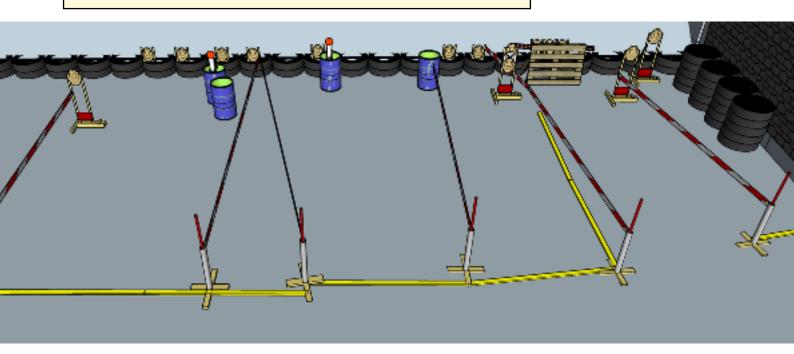

## 6. The final rundown

| CoF     | Comstock - Long                                  | Points     | 160 p  |
|---------|--------------------------------------------------|------------|--------|
| Targets | 15 paper, 2 popper, 1 no-shoot, Total 17 targets | Min rounds | 32     |
| Firearm | Handgun                                          | Match-%    | 32.65% |

| Procedure               | On start signal engage all targets as they become visible within the demarcated area. Red/white tape = walls extending up/down to infinity. Steel must fall to score |
|-------------------------|----------------------------------------------------------------------------------------------------------------------------------------------------------------------|
| Starting position       | Anywhere in demarcated area                                                                                                                                          |
| Firearm ready condition | 1, Loaded and holstered                                                                                                                                              |
| Start on                | Audible signal                                                                                                                                                       |
| Stop on                 | Last shot                                                                                                                                                            |
| Penalties               | As per current edition of rules                                                                                                                                      |
| Safety angles           | Same as stage 5                                                                                                                                                      |
| Setup notes             |                                                                                                                                                                      |