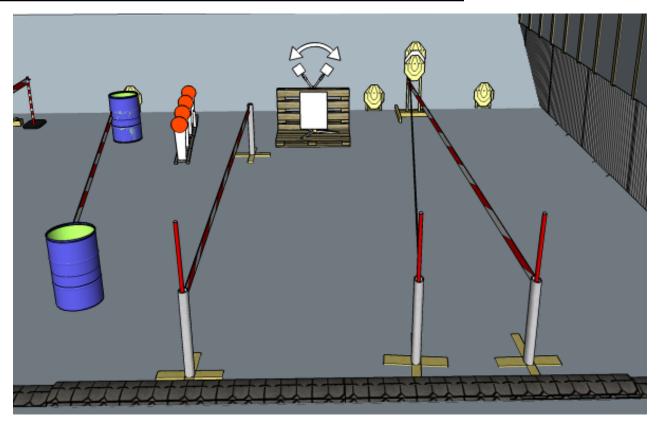

# 5. Hangon, 2 on the side, 3 middle

| CoF     | Comstock - Medium                    | Points     | 70 p   |
|---------|--------------------------------------|------------|--------|
| Targets | 7 paper, 2 no-shoot, Total 7 targets | Min rounds | 14     |
| Firearm | Handgun                              | Match-%    | 14.29% |

| Procedure               | On start signal engage all targets as they become visible within the demarcated area. Red/white tape = walls extending up/down to infinity. Shooter must hold tiedown while shooting, handgun in loop, PCC hold end of tiedown |
|-------------------------|--------------------------------------------------------------------------------------------------------------------------------------------------------------------------------------------------------------------------------|
| Starting position       | Holding tiedown attached to wall, standing relaxed                                                                                                                                                                             |
| Firearm ready condition | 1, Loaded and holstered                                                                                                                                                                                                        |
| Start on                | Audible signal                                                                                                                                                                                                                 |
| Stop on                 | Last shot                                                                                                                                                                                                                      |
| Penalties               | As per current edition of rules                                                                                                                                                                                                |
| Safety angles           | L/R: 90deg when facing berm, vertical: top of berm                                                                                                                                                                             |
| Setup notes             | Chaptin Court It https://shaptingspii.com. 2005.04.00.4047                                                                                                                                                                     |