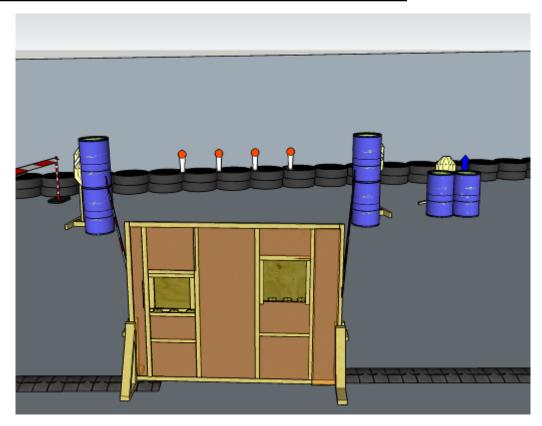

# 3. 4 on the sides, 2 in the middle

| CoF     | Comstock - Medium                    | Points     | 70 p   |
|---------|--------------------------------------|------------|--------|
| Targets | 7 paper, 1 no-shoot, Total 7 targets | Min rounds | 14     |
| Firearm | Handgun                              | Match-%    | 14.29% |

| Procedure               | On start signal engage all targets as they become visible within the demarcated area. Red/white tape = walls extending up/down to infinity. Tirethreads on ground = faultline |
|-------------------------|-------------------------------------------------------------------------------------------------------------------------------------------------------------------------------|
| Starting position       | In front of center of wall, 2 meters away                                                                                                                                     |
| Firearm ready condition | 1, Loaded and holstered                                                                                                                                                       |
| Start on                | Audible signal                                                                                                                                                                |
| Stop on                 | Last shot                                                                                                                                                                     |
| Penalties               | As per current edition of rules                                                                                                                                               |
| Safety angles           | L: Wooden box on ground, R: Wall when facing berm to end of wall/road start, V: Top of berm                                                                                   |
| Setup notes             | Shootin Soore It https://ehootogoorsit.com 2005 04 22 45:47                                                                                                                   |