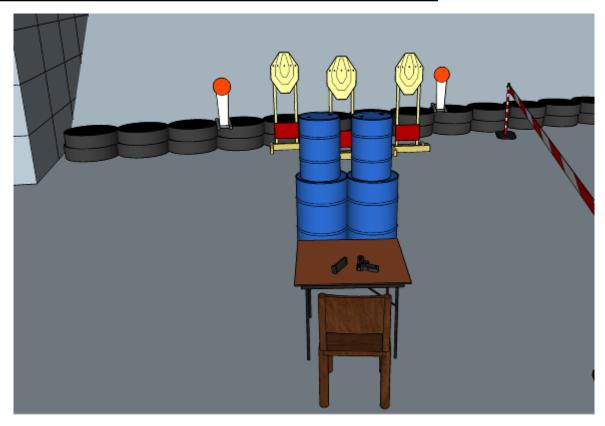

# 1. 2 on the side, 1 in the middle

| CoF     | Comstock - Short                   | Points     | 40 p  |
|---------|------------------------------------|------------|-------|
| Targets | 3 paper, 2 popper, Total 5 targets | Min rounds | 8     |
| Firearm | Handgun                            | Match-%    | 8.16% |

| Procedure               | On start signal engage all targets as they become visible within the demarcated area. Red/white tape = walls extending up/down to infinity. Tirethreads on ground = faultline. All shots must be fired from sitting in chair. Steel must fall to score |
|-------------------------|--------------------------------------------------------------------------------------------------------------------------------------------------------------------------------------------------------------------------------------------------------|
| Starting position       | Sitting in chair, hands on knees, gun and mags to be used on table                                                                                                                                                                                     |
| Firearm ready condition | 3, unloaded                                                                                                                                                                                                                                            |
| Start on                | Audible signal                                                                                                                                                                                                                                         |
| Stop on                 | Last shot                                                                                                                                                                                                                                              |
| Penalties               | As per current edition of rules                                                                                                                                                                                                                        |
| Safety angles           | L: Color on wall, R: 90deg when facing berm/wooden box, V: top of berm                                                                                                                                                                                 |
| Setup notes             | Chartle Coard It https://shaatraagarit.com. 2005 04 00 4047                                                                                                                                                                                            |