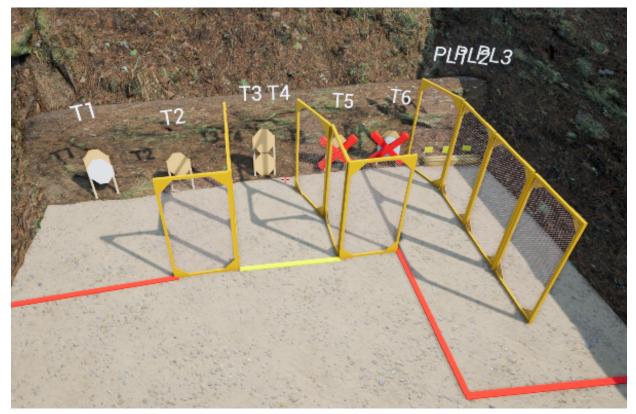

| CoF     | Comstock - Medium                  | Points     | 105 p  |
|---------|------------------------------------|------------|--------|
| Targets | 6 paper, 3 plates, Total 9 targets | Min rounds | 21     |
| Firearm | Handgun                            | Match-%    | 25.61% |

| Procedure               | On signal engage targets paper targets requires 3 hit per target. |
|-------------------------|-------------------------------------------------------------------|
| Starting position       | Standing anywhere, as demonstrated.                               |
| Firearm ready condition |                                                                   |
| Start on                | Audible signal                                                    |
| Stop on                 | Last shot                                                         |
| Penalties               | As per current edition of rules                                   |
| Safety angles           | L/R                                                               |
| Setup notes             |                                                                   |