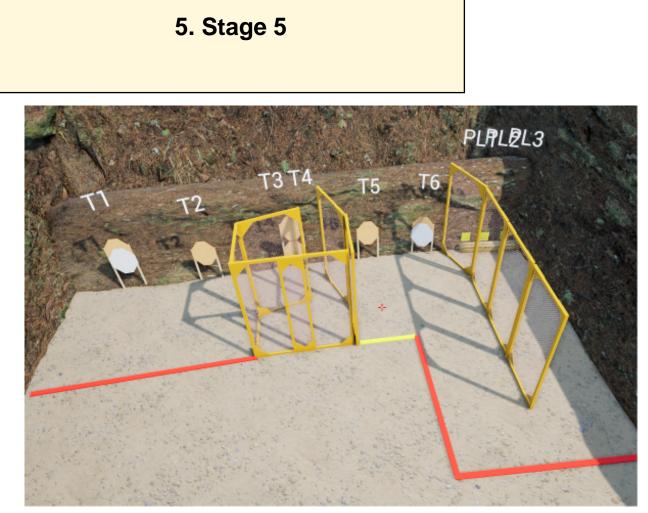

| CoF               | Comstock - Medium                                           | Dointo     |        |
|-------------------|-------------------------------------------------------------|------------|--------|
|                   |                                                             | Points     | 75 p   |
| Targets           | 6 paper, 3 plates, 2 no-shoot, Total 9 targets              | Min rounds | 15     |
| Firearm           | Handgun                                                     | Match-%    | 18.29% |
|                   |                                                             |            |        |
| Procedure         | On signal engage targets.                                   |            |        |
| Starting position | Standing with toes touching yellow line, as demonstrated.   |            |        |
| Firearm ready     |                                                             |            |        |
| condition         |                                                             |            |        |
| Start on          | Audible signal                                              |            |        |
| Stop on           | Last shot                                                   |            |        |
| Penalties         | As per current edition of rules                             |            |        |
| Safety angles     | L/R                                                         |            |        |
| Setup notes       | Shoot'n Score It https://shootnscoreit.com 2025-07-24 14:21 |            |        |