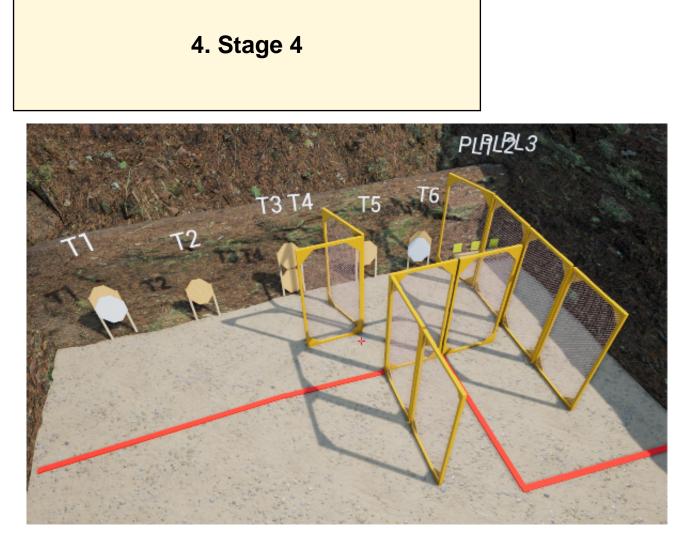

| CoF               | Comstock - Medium                                           | Dointo     |        |
|-------------------|-------------------------------------------------------------|------------|--------|
|                   |                                                             | Points     | 75 p   |
| Targets           | 6 paper, 3 plates, 2 no-shoot, Total 9 targets              | Min rounds | 15     |
| Firearm           | Handgun                                                     | Match-%    | 18.29% |
|                   |                                                             |            |        |
| Procedure         | On signal engage targets.                                   |            |        |
| Starting position | Standing with toes touching yellow line, as demonstrated.   |            |        |
| Firearm ready     |                                                             |            |        |
| condition         |                                                             |            |        |
| Start on          | Audible signal                                              |            |        |
| Stop on           | Last shot                                                   |            |        |
| Penalties         | As per current edition of rules                             |            |        |
| Safety angles     | L/R                                                         |            |        |
| Setup notes       | Shoot'n Score It https://shootnscoreit.com 2025-07-24 14:21 |            |        |