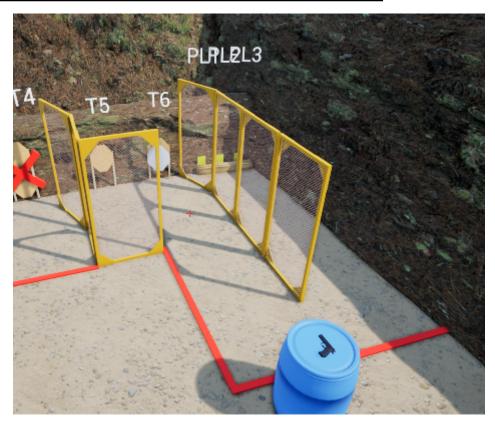

## 3. Stage 3 - STRONGHAND

| CoF     | Comstock - Short                               | Points     | 55 p   |
|---------|------------------------------------------------|------------|--------|
| Targets | 4 paper, 3 plates, 1 no-shoot, Total 7 targets | Min rounds | 11     |
| Firearm | Handgun                                        | Match-%    | 13.41% |
|         |                                                |            |        |

| Procedure               | On signal engage targets Stronghand only. |
|-------------------------|-------------------------------------------|
| Starting position       | Standing anywhere, as demonstrated.       |
| Firearm ready condition |                                           |
| Start on                | Audible signal                            |
| Stop on                 | Last shot                                 |
| Penalties               | As per current edition of rules           |
| Safety angles           | L/R                                       |
| Setup notes             |                                           |