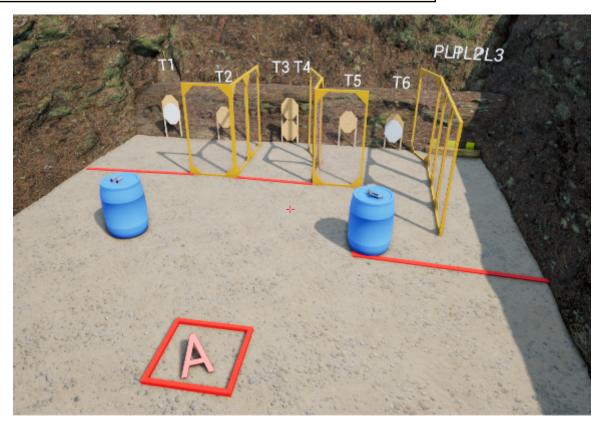

## 1. Stage 1

| CoF                     | Comstock - Medium                                           | Points     | 75 p   |
|-------------------------|-------------------------------------------------------------|------------|--------|
| Targets                 | 6 paper, 3 plates, 2 no-shoot, Total 9 targets              | Min rounds | 15     |
| Firearm                 | Handgun                                                     | Match-%    | 18.29% |
|                         |                                                             |            |        |
| Procedure               | On signal engage targets.                                   |            |        |
| Starting position       | Standing at mark A, as demonstrated.                        |            |        |
| Firearm ready condition | Unloaded, gun on one barrel, all magazines on other barrel. |            |        |
| Start on                | Audible signal                                              |            |        |
| Stop on                 | Last shot                                                   |            |        |
| Penalties               | As per current edition of rules                             |            |        |
| Safety angles           | L/R                                                         |            |        |
| Setup notes             |                                                             |            |        |
|                         | Shoot'n Score It https://shootnscoreit.com 2025-07-24 14:21 |            |        |