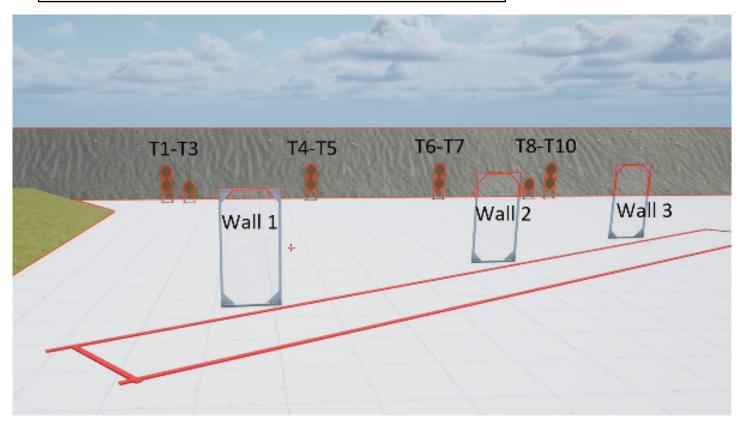

# 1. Längst ner på 100 meters banan

| CoF                     | Comstock - Medium                                                                                                                                                                             | Points     | 100 p  |
|-------------------------|-----------------------------------------------------------------------------------------------------------------------------------------------------------------------------------------------|------------|--------|
| Targets                 | 10 paper, Total 10 targets                                                                                                                                                                    | Min rounds | 20     |
| Firearm                 | Handgun                                                                                                                                                                                       | Match-%    | 32.79% |
| Procedure               | At signal engage targets. T1-T3 must be shoot left of wall 1 T4-T5 must be shoot between wall 1 and wall 2 T6-T7 must be shoot between wall 2 and wall 3 T8-T10 must be shoot right of wall 3 |            |        |
| Starting position       | Standing                                                                                                                                                                                      |            |        |
| Firearm ready condition | Loaded                                                                                                                                                                                        |            |        |
| Start on                | Audible signal                                                                                                                                                                                |            |        |
| Stop on                 | Last shot                                                                                                                                                                                     |            |        |
| Penalties               | As per current edition of rules                                                                                                                                                               |            |        |
| Safety angles           | L/R                                                                                                                                                                                           |            |        |
| Setup notes             |                                                                                                                                                                                               |            |        |