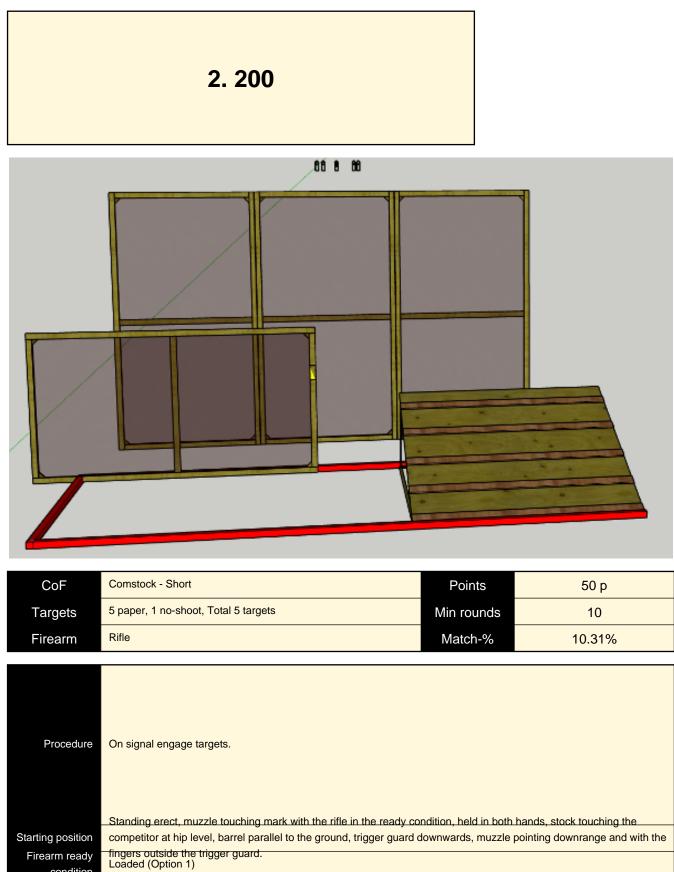

## 4. Övre Pistol

| CoF     | Comstock - Short                     | Points     | 50 p   |
|---------|--------------------------------------|------------|--------|
| Targets | 5 paper, 2 no-shoot, Total 5 targets | Min rounds | 10     |
| Firearm | Rifle                                | Match-%    | 10.31% |

| Procedure               | On signal engage targets. Stomp box triggers drop-turner, swinger and bobber. Moving targets visible at rest.           |
|-------------------------|-------------------------------------------------------------------------------------------------------------------------|
|                         | Standing erect, foot touching mark, with the rifle in the ready condition, held in both hands, stock touching the       |
| Starting position       | competitor at hip level, barrel parallel to the ground, trigger guard downwards, muzzle pointing downrange and with the |
| Firearm ready condition | fingers outside the trigger guard.<br>Loaded, chamber empty (Option 2)                                                  |
| Start on                | Audible signal                                                                                                          |
| Stop on                 | Last shot                                                                                                               |
| Penalties               | As per current edition of rules                                                                                         |
| Safety angles           | L/R                                                                                                                     |
| Setup notes             |                                                                                                                         |