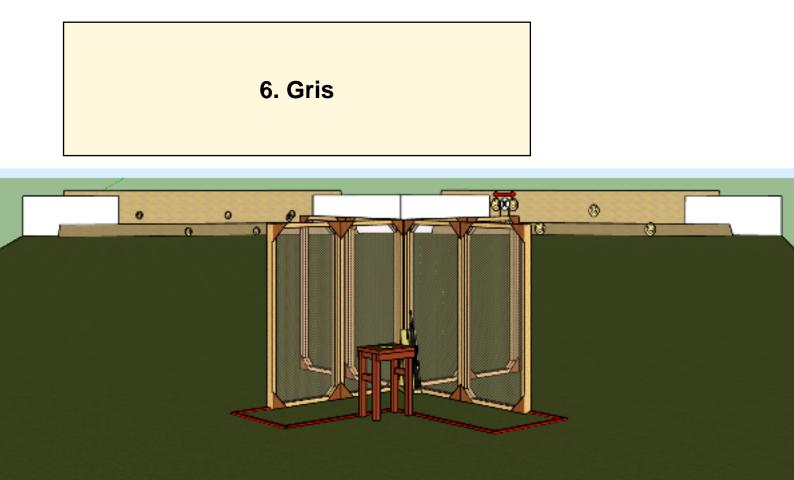

| CoF                     | Comstock - Medium                                                   | Points               | 100 p    |
|-------------------------|---------------------------------------------------------------------|----------------------|----------|
| Targets                 | 10 paper, 2 no-shoot, Total 10 targets                              | Min rounds           | 20       |
| Firearm                 | Rifle                                                               | Match-%              | 20.62%   |
| Procedure               | On signal engage targets. Button triggers runner. Each press of bu  | utton shows the runn | er once. |
| Starting position       | Standing erect, with the rifle in the ready condition, in gun rack. |                      |          |
| Firearm ready condition | Unloaded (Option 3)                                                 |                      |          |
| Start on                | Audible signal                                                      |                      |          |
| Stop on                 | Last shot                                                           |                      |          |
| Penalties               | As per current edition of rules                                     |                      |          |
| Safety angles           | L/R                                                                 |                      |          |
| Setup notes             |                                                                     |                      |          |