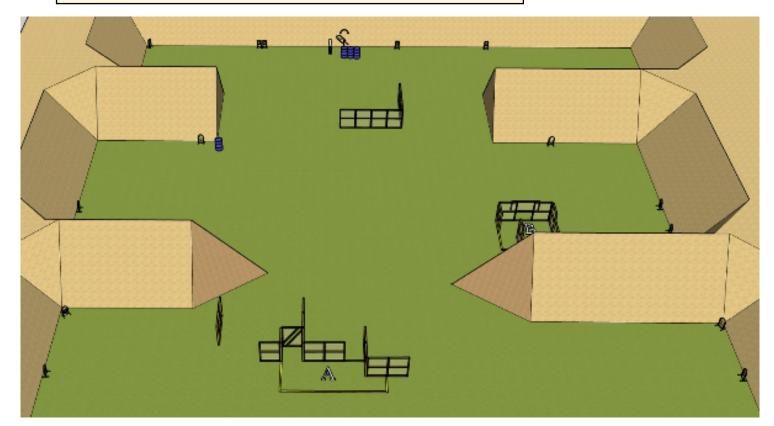

|
| Start on                | Audible signal                                                                                                          |
| Stop on                 | Last shot                                                                                                               |
| Penalties               | As per current edition of rules                                                                                         |
| Safety angles           | L/R                                                                                                                     |
| Setup notes             |                                                                                                                         |

## 5. H-vallen



| CoF                                | Comstock - Long                                                                                                | Points               | 155 p                           |
|------------------------------------|----------------------------------------------------------------------------------------------------------------|----------------------|---------------------------------|
| Targets                            | 15 paper, 1 popper, 2 no-shoot, Total 16 targets                                                               | Min rounds           | 31                              |
| Firearm                            | Rifle                                                                                                          | Match-%