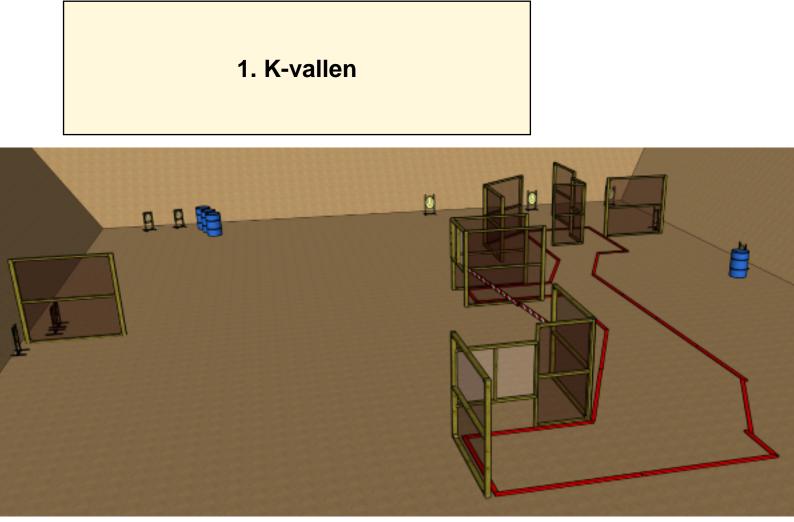

| CoF                     | Comstock - Medium                                                   | Points              | 100 p                        |
|-------------------------|---------------------------------------------------------------------|---------------------|------------------------------|
| Targets                 | 10 paper, Total 10 targets                                          | Min rounds          | 20                           |
| Firearm                 | Rifle                                                               | Match-%             | 20.62%                       |
|                         |                                                                     |                     |                              |
| Procedure               | On signal engage targets.<br>                                       | nds. stock touching | the competitor at hip level. |
| Starting position       | barrel parallel to the ground, trigger guard downwards, muzzle poin | •                   |                              |
| Firearm ready condition | trigger guard.<br>Loaded (Option 1)                                 |                     |                              |
| Start on                | Audible signal                                                      |                     |                              |
| Stop on                 | Last shot                                                           |                     |                              |
| Penalties               | As per current edition of rules                                     |                     |                              |
| Safety angles           | L/R                                                                 |                     |                              |
| Setup notes             |                                                                     |                     |                              |

| irting position         | competitor at hip level, barrel parallel to the ground, trigger guard downwards, muzzle pointing downrange and with the |
|-------------------------|-------------------------------------------------------------------------------------------------------------------------|
| Firearm ready condition | fingers outside the trigger guard.<br>Loaded (Option 1)                                                                 |
| Start on                | Audible signal                                                                                                          |
| Stop on                 | Last shot                                                                                                               |
| Penalties               | As per current edition of rules                                                                                         |
| Safety angles           | L/R                                                                                                                     |
| Setup notes             |                                                                                                                         |