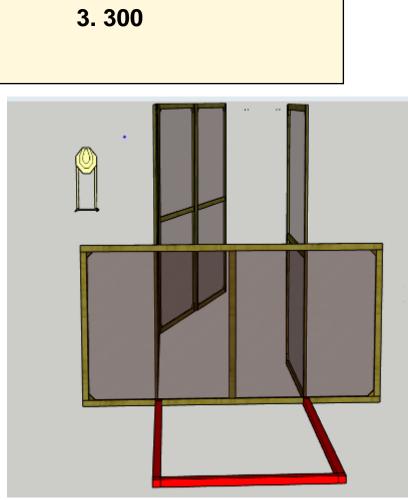

Shoot'n Score It https://shootnscoreit.com -- 2025-08-23 22:57

| 1 paper, 4 plates, Total 5 targets<br>Rifle | Min rounds<br>Match-%                                                                                                                                                                                                                                 | 6<br>6.19%                                                                                                                                                                                                                                                                                        |
|---------------------------------------------|-------------------------------------------------------------------------------------------------------------------------------------------------------------------------------------------------------------------------------------------------------|---------------------------------------------------------------------------------------------------------------------------------------------------------------------------------------------------------------------------------------------------------------------------------------------------|
| Rifle                                       | Match-%                                                                                                                                                                                                                                               | 6.19%                                                                                                                                                                                                                                                                                             |
|                                             |                                                                                                                                                                                                                                                       |                                                                                                                                                                                                                                                                                                   |
| On signal engage targets.                   |                                                                                                                                                                                                                                                       |                                                                                                                                                                                                                                                                                                   |
| -                                           | -                                                                                                                                                                                                                                                     |                                                                                                                                                                                                                                                                                                   |
| trigger guard.<br>Loaded (Option 1)         |                                                                                                                                                                                                                                                       |                                                                                                                                                                                                                                                                                                   |
| Audible signal                              |                                                                                                                                                                                                                                                       |                                                                                                                                                                                                                                                                                                   |
| Last shot                                   |                                                                                                                                                                                                                                                       |                                                                                                                                                                                                                                                                                                   |
| As per current edition of rules             |                                                                                                                                                                                                                                                       |                                                                                                                                                                                                                                                                                                   |
| L/R                                         |                                                                                                                                                                                                                                                       |                                                                                                                                                                                                                                                                                                   |
|                                             |                                                                                                                                                                                                                                                       |                                                                                                                                                                                                                                                                                                   |
|                                             | Standing erect, with the rifle in the ready condition, held in both ha<br>parrel parallel to the ground, trigger guard downwards, muzzle poin<br>rigger guard.<br>Loaded (Option 1)<br>Audible signal<br>Last shot<br>As per current edition of rules | Standing erect, with the rifle in the ready condition, held in both hands, stock touching<br>barrel parallel to the ground, trigger guard downwards, muzzle pointing downrange and<br>rigger guard.<br>_oaded (Option 1)<br>Audible signal<br>_ast shot<br>As per current edition of rules<br>_/R |