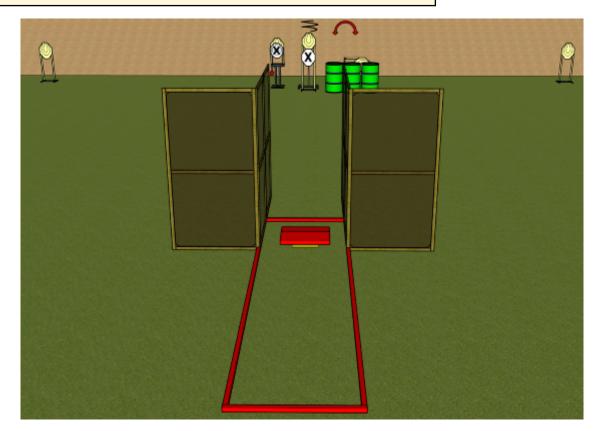

## 5. H-vallen

| CoF                                | Comstock - Long                                                                                                | Points               | 155 p                           |
|------------------------------------|----------------------------------------------------------------------------------------------------------------|----------------------|---------------------------------|
| Targets                            | 15 paper, 1 popper, 2 no-shoot, Total 16 targets                                                               | Min rounds           | 31                              |
| Firearm                            | Rifle                                                                                                          | Match-%              | 31.96%                          |
| Procedure                          | On signal engage targets. Popper activates swinger. Swinger visit                                              |                      | touching the competitor at hip  |
| Starting position<br>Firearm ready | level, barrel parallel to the ground, trigger guard downwards, muzz<br>the trigger guard.<br>Loaded (Option 1) | zle pointing downran | ge and with the fingers outside |
| condition                          |                                                                                                                |                      |                                 |
| Start on                           | Audible signal                                                                                                 |                      |                                 |
| Stop on                            | Last shot                                                                                                      |                      |                                 |
| Penalties                          | As per current edition of rules                                                                                |                      |                                 |
| Safety angles                      | L/R                                                                                                            |                      |                                 |
| Setup notes                        | Shoot'n Score It https://shootnscoreit.com 2025-08-23 22:57                                                    |                      |                                 |