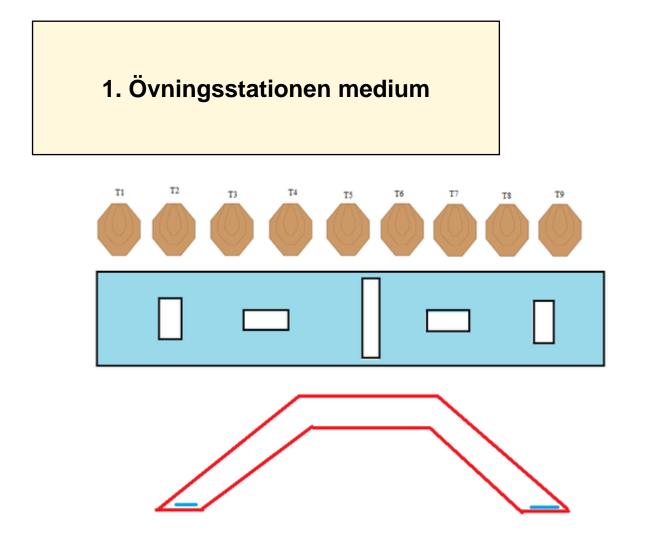

| CoF                     | Comstock - Medium                                           | Points     | 90 p   |
|-------------------------|-------------------------------------------------------------|------------|--------|
| Targets                 | 9 paper, Total 9 targets                                    | Min rounds | 18     |
| Firearm                 | Handgun                                                     | Match-%    | 16.82% |
| Procedure               | Engage targets.                                             |            |        |
| Starting position       | Heels touching either blue mark. Gun loaded & holstered.    |            |        |
| Firearm ready condition |                                                             |            |        |
| Start on                | Audible signal                                              |            |        |
| Stop on                 | Last shot                                                   |            |        |
| Penalties               | As per current edition of rules                             |            |        |
| Safety angles           | L/R                                                         |            |        |
| Setup notes             | Shoot'n Score It https://shootnscoreit.com 2025-08-13 18:47 |            |        |