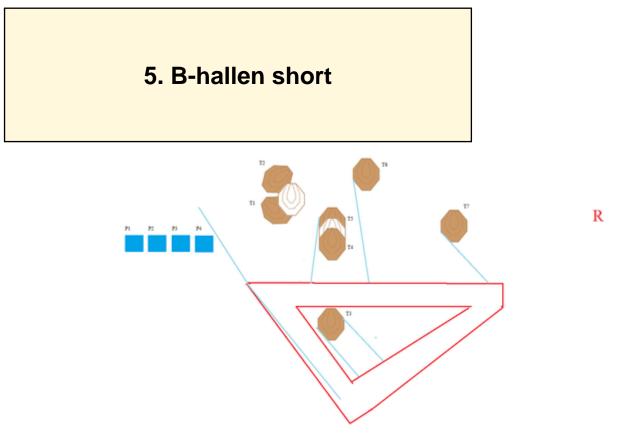

Shoot'n Score It https://shootnscoreit.com -- 2025-08-13 18:47

| CoF               | Comstock - Short                     | Points     | 60 p   |
|-------------------|--------------------------------------|------------|--------|
| Targets           | 6 paper, 2 no-shoot, Total 6 targets | Min rounds | 12     |
| Firearm           | Handgun                              | Match-%    | 11.21% |
|                   |                                      |            |        |
|                   |                                      |            |        |
| Procedure         | Engage targets.                      |            |        |
|                   |                                      |            |        |
|                   |                                      |            |        |
|                   |                                      |            |        |
| Starting position | Gun loaded & holstered.              |            |        |
| Firearm ready     |                                      |            |        |
| condition         |                                      |            |        |
| Start on          | Audible signal                       |            |        |
| Stop on           | Last shot                            |            |        |
| Penalties         | As per current edition of rules      |            |        |
| Safety angles     | L/R                                  |            |        |
| Setup notes       |                                      |            |        |
|                   |                                      |            |        |