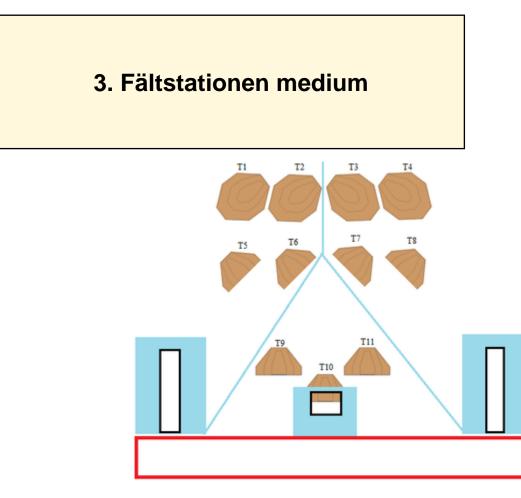

| CoF               | Comstock - Medium                                           | Points     | 110 p  |
|-------------------|-------------------------------------------------------------|------------|--------|
| Targets           | 11 paper, Total 11 targets                                  | Min rounds | 22     |
| Firearm           | Handgun                                                     | Match-%    | 20.56% |
|                   |                                                             |            |        |
| Procedure         | Engage targets through corresponding ports.                 |            |        |
| Starting position | Gun loaded & holstered.                                     |            |        |
| Firearm ready     |                                                             |            |        |
| condition         |                                                             |            |        |
| Start on          | Audible signal                                              |            |        |
| Stop on           | Last shot                                                   |            |        |
| Penalties         | As per current edition of rules                             |            |        |
| Safety angles     | L/R                                                         |            |        |
| Setup notes       |                                                             |            |        |
|                   | Shoot'n Score It https://shootpscoreit.com 2025.08.13.18:47 |            |        |