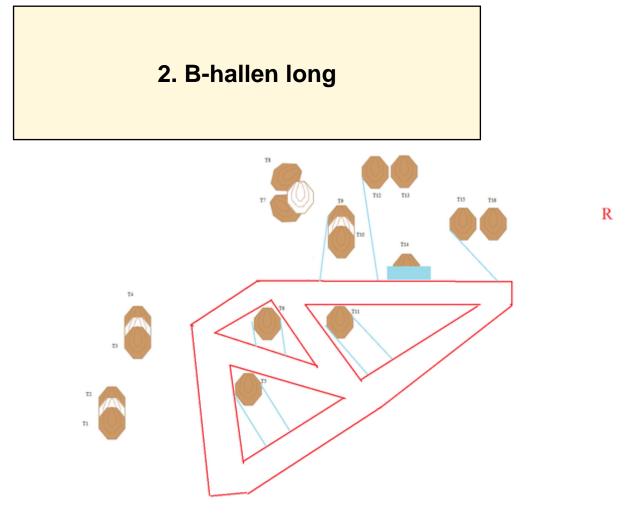

## L

| CoF                        | Comstock - Long                                             | Points     | 160 p  |
|----------------------------|-------------------------------------------------------------|------------|--------|
| Targets                    | 16 paper, Total 16 targets                                  | Min rounds | 32     |
| Firearm                    | Handgun                                                     | Match-%    | 29.91% |
|                            |                                                             |            |        |
| Procedure                  | Engage targets.                                             |            |        |
| Starting position          | Gun loaded & holstered.                                     |            |        |
| Firearm ready<br>condition |                                                             |            |        |
| Start on                   | Audible signal                                              |            |        |
| Stop on                    | Last shot                                                   |            |        |
| Penalties                  | As per current edition of rules                             |            |        |
| Safety angles              | L/R                                                         |            |        |
| Setup notes                | Shoot'n Score It https://shootnscoreit.com 2025-08-13 18:47 |            |        |