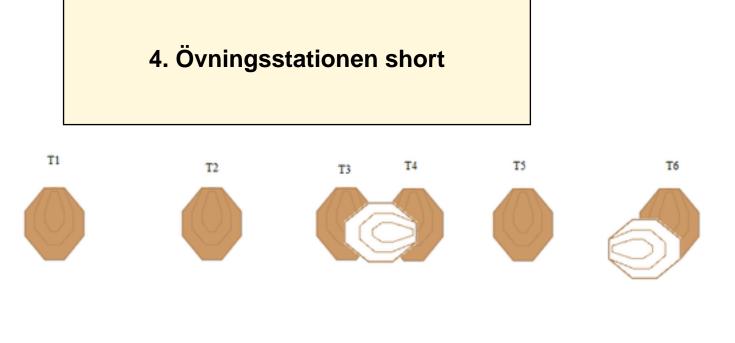

Shoot'n Score It https://shootnscoreit.com -- 2025-08-13 18:47

| CoF               | Comstock - Short                     | Points     | 60 p   |
|-------------------|--------------------------------------|------------|--------|
| Targets           | 6 paper, 2 no-shoot, Total 6 targets | Min rounds | 12     |
| Firearm           | Handgun                              | Match-%    | 11.21% |
|                   |                                      |            |        |
|                   |                                      |            |        |
| Procedure         | Engage targets.                      |            |        |
|                   |                                      |            |        |
|                   |                                      |            |        |
|                   |                                      |            |        |
| Starting position | Gun loaded & holstered.              |            |        |
| Firearm ready     |                                      |            |        |
| condition         |                                      |            |        |
| Start on          | Audible signal                       |            |        |
| Stop on           | Last shot                            |            |        |
| Penalties         | As per current edition of rules      |            |        |
| Safety angles     | L/R                                  |            |        |
| Setup notes       |                                      |            |        |
|                   |                                      |            |        |