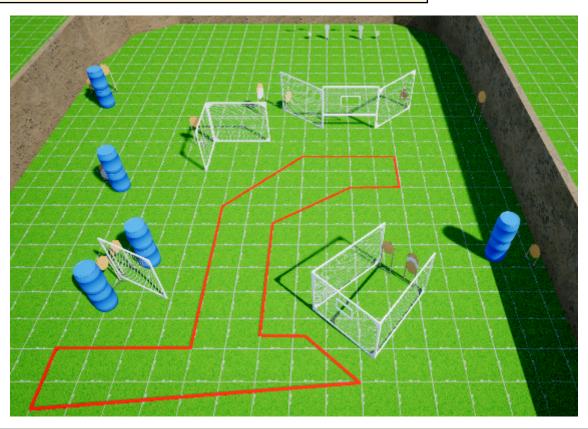

## 2. 2

| CoF     | Comstock - Long                                            | Points     | 160 p  |
|---------|------------------------------------------------------------|------------|--------|
| Targets | 14 paper, 2 popper, 2 plates, 5 no-shoot, Total 18 targets | Min rounds | 32     |
| Firearm | Handgun                                                    | Match-%    | 47.06% |

| Procedure               | On signal engage all targets as they become visible from within the demarcated area |
|-------------------------|-------------------------------------------------------------------------------------|
| Starting position       | anywhere                                                                            |
| Firearm ready condition |                                                                                     |
| Start on                | Audible signal                                                                      |
| Stop on                 | Last shot                                                                           |
| Penalties               | As per current edition of rules                                                     |
| Safety angles           | L/R 90deg                                                                           |
| Setup notes             | Shootin Score it https://ehactrooperit.com 2025.09.00.22-20                         |