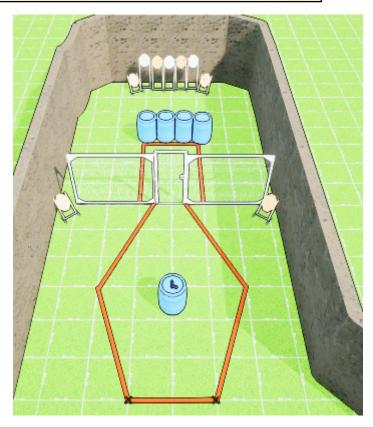

## 1. 1

| CoF     | Comstock - Short                     | Points     | 60 p   |
|---------|--------------------------------------|------------|--------|
| Targets | 6 paper, 5 no-shoot, Total 6 targets | Min rounds | 12     |
| Firearm | Handgun                              | Match-%    | 17.65% |

| Procedure               | On Signal engage all targets as they become visible from within the demarcated area. Door should be opened with weak hand. |
|-------------------------|----------------------------------------------------------------------------------------------------------------------------|
| Starting position       | Standing relaxed with heel touching either left or right mark                                                              |
| Firearm ready condition | Gun Loaded Empty Chamber laying flat on barrel muzzle pointing directly downrange                                          |
| Start on                | Audible signal                                                                                                             |
| Stop on                 | Last shot                                                                                                                  |
| Penalties               | As per current edition of rules                                                                                            |
| Safety angles           | L/R 90deg                                                                                                                  |
| Setup notes             | sett dør så den svinger innover/downrange i stage                                                                          |