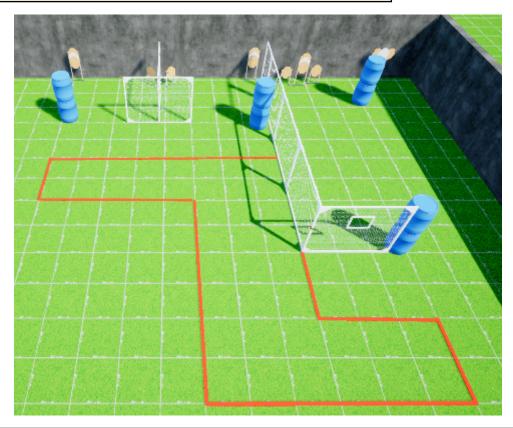

## 3.3

| CoF     | Comstock - Medium                      | Points     | 120 p  |
|---------|----------------------------------------|------------|--------|
| Targets | 12 paper, 5 no-shoot, Total 12 targets | Min rounds | 24     |
| Firearm | Handgun                                | Match-%    | 35.29% |

| Procedure               | On signal engage all targets as they become visible from within the demarcated area |
|-------------------------|-------------------------------------------------------------------------------------|
| Starting position       | anywhere                                                                            |
| Firearm ready condition |                                                                                     |
| Start on                | Audible signal                                                                      |
| Stop on                 | Last shot                                                                           |
| Penalties               | As per current edition of rules                                                     |
| Safety angles           | L/R Red Marker                                                                      |
| Setup notes             | pass på potensielle treff i tak/stolper bak blinkene                                |