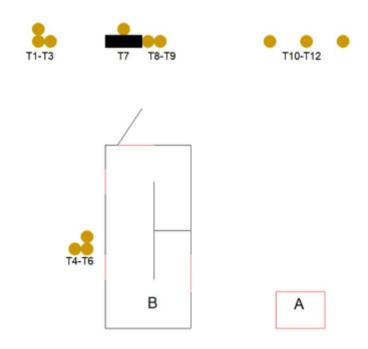

## 1. Container Södra

| CoF     | Comstock - Medium          | Points     | 120 p  |
|---------|----------------------------|------------|--------|
| Targets | 12 paper, Total 12 targets | Min rounds | 24     |
| Firearm | Handgun                    | Match-%    | 17.14% |

| Procedure               | On signal engage targets. Opening door activates T7. T7 is visible at rest. |
|-------------------------|-----------------------------------------------------------------------------|
| Starting position       | Standing in area A                                                          |
| Firearm ready condition | Loaded and holstered                                                        |
| Start on                | Audible signal                                                              |
| Stop on                 | Last shot                                                                   |
| Penalties               | As per current edition of rules                                             |
| Safety angles           | Left: 90 degrees following. Right, red and white ribbon on tree             |
| Setup notes             |                                                                             |