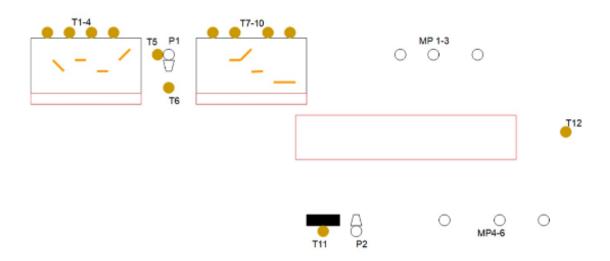

# 7. Emmylund

| CoF     | Comstock - Long                                            | Points     | 160 p  |
|---------|------------------------------------------------------------|------------|--------|
| Targets | 12 paper, 2 popper, 6 plates, 2 no-shoot, Total 20 targets | Min rounds | 32     |
| Firearm | Handgun                                                    | Match-%    | 22.86% |

| Procedure               | On signal engage all targets. P2 activate T11. Moving target is visible at rest. You are not allowed to go back into Area A once you have left it. Hot scoring will be conducted |
|-------------------------|----------------------------------------------------------------------------------------------------------------------------------------------------------------------------------|
| Starting position       | Standing in Area A                                                                                                                                                               |
| Firearm ready condition | Loaded and holstered.                                                                                                                                                            |
| Start on                | Audible signal                                                                                                                                                                   |
| Stop on                 | Last shot                                                                                                                                                                        |
| Penalties               | As per current edition of rules                                                                                                                                                  |
| Safety angles           | Left, red and white ribbon on stick. Right, red and white ribbon on stick. When entering Area B left safety angle red/white on house.                                            |
| Setup notes             |                                                                                                                                                                                  |