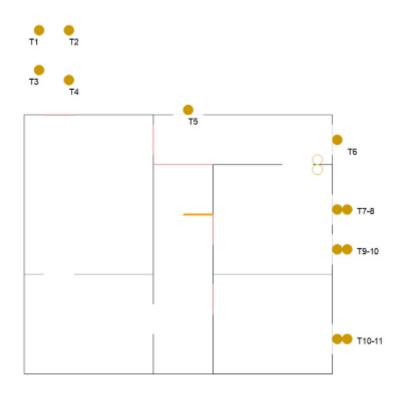

# 6. Betongplattan

| CoF     | Comstock - Medium                                          | Points     | 120 p  |
|---------|------------------------------------------------------------|------------|--------|
| Targets | 10 paper, 2 popper, 2 plates, 2 no-shoot, Total 14 targets | Min rounds | 24     |
| Firearm | Handgun                                                    | Match-%    | 17.14% |

| Procedure               | On signal engage all targets. P1 activates moving target T5 and P2 activate target T6. Targets remain visible at rest. |
|-------------------------|------------------------------------------------------------------------------------------------------------------------|
| Starting position       | Standing. Hands grabbing door handles on red car. As demonstrated by RO.                                               |
| Firearm ready condition | Loaded and holstered.                                                                                                  |
| Start on                | Audible signal                                                                                                         |
| Stop on                 | Last shot                                                                                                              |
| Penalties               | As per current edition of rules                                                                                        |
| Safety angles           | Left, red and white ribbon on stick. Right, red and white ribbon on stick.                                             |
| Setup notes             | Chartle Coard It https://sheetreesprit.com. 2005 05 40 00 00                                                           |