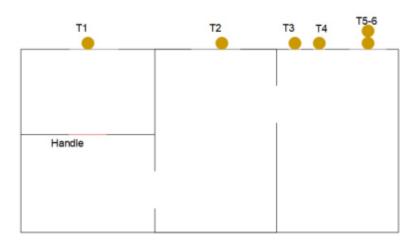

#### 4. Farb-huset nere

| CoF     | Comstock - Short         | Points     | 60 p  |
|---------|--------------------------|------------|-------|
| Targets | 6 paper, Total 6 targets | Min rounds | 12    |
| Firearm | Handgun                  | Match-%    | 8.57% |

| Procedure               | On signal engage targets. Pulling handle activate T1. T1 is visible at rest. When moving to stage 5 wait below the stairs. |
|-------------------------|----------------------------------------------------------------------------------------------------------------------------|
| Starting position       | Standing                                                                                                                   |
| Firearm ready condition | Loaded and holstered                                                                                                       |
| Start on                | Audible signal                                                                                                             |
| Stop on                 | Last shot                                                                                                                  |
| Penalties               | As per current edition of rules                                                                                            |
| Safety angles           | 90 degrees following                                                                                                       |
| Setup notes             | Shootin Score It https://ehootreegrait.com 2025 05 10 00:20                                                                |