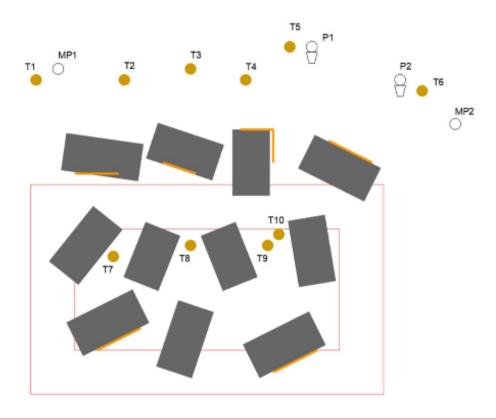

### 2. Container Norra

| CoF     | Comstock - Short                                                  | Points     | 60 p  |
|---------|-------------------------------------------------------------------|------------|-------|
| Targets | 4 paper, 1 disappering/bonus, 1 popper, 1 plates, Total 7 targets | Min rounds | 10    |
| Firearm | Handgun                                                           | Match-%    | 8.57% |

| Procedure               | On signal engage targets. P1 activate moving targets T2 and T3. T3 is visible at rest.                    |
|-------------------------|-----------------------------------------------------------------------------------------------------------|
| Starting position       | Standing                                                                                                  |
| Firearm ready condition | Loaded and holstered                                                                                      |
| Start on                | Audible signal                                                                                            |
| Stop on                 | Last shot                                                                                                 |
| Penalties               | As per current edition of rules                                                                           |
| Safety angles           | Left, red and white ribbon on stick. Right, red and white ribbon on stick. Beware of narrow safety angles |
| Setup notes             |                                                                                                           |