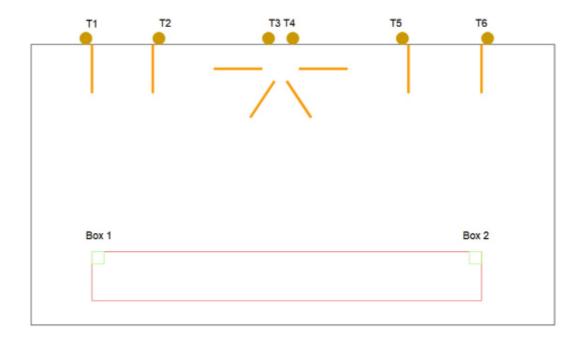

#### 5. Farb-huset taket

| CoF     | Comstock - Short         | Points     | 60 p  |
|---------|--------------------------|------------|-------|
| Targets | 6 paper, Total 6 targets | Min rounds | 12    |
| Firearm | Handgun                  | Match-%    | 8.57% |

| Procedure               | On signal engage targets. Prop must start in box 1 or box 2. Prop must ve carried during all shots fired |
|-------------------------|----------------------------------------------------------------------------------------------------------|
| Starting position       | Standing                                                                                                 |
| Firearm ready condition | Loaded and holstered.                                                                                    |
| Start on                | Audible signal                                                                                           |
| Stop on                 | Last shot                                                                                                |
| Penalties               | As per current edition of rules                                                                          |
| Safety angles           | Left, red and white ribbon on stick. Right, red and white ribbon on stick.                               |
| Setup notes             | Shootin Score It https://ehootroograit.com 2025 05 10 00:20                                              |