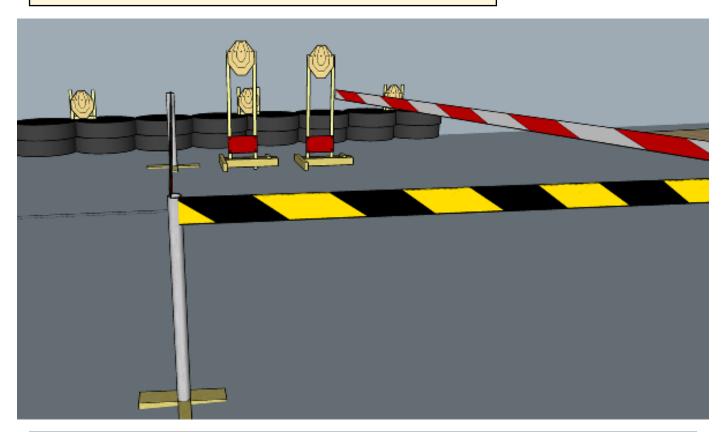

## 2. Under or round

| CoF     | Sivil-pistol - Medium    | Points     | 100 p  |
|---------|--------------------------|------------|--------|
| Targets | 5 paper, Total 5 targets | Min rounds | 10     |
| Firearm | Handgun                  | Match-%    | 33.33% |

| Procedure               | On start signal engage all targets as they become visible within the demarcated area. Tirethreads on ground = faultline. Red/white tape = walls extending up/down to infinity. Yellow/black tape = Shooting allowed UNDER tape |
|-------------------------|--------------------------------------------------------------------------------------------------------------------------------------------------------------------------------------------------------------------------------|
| Starting position       | Anywhere                                                                                                                                                                                                                       |
| Firearm ready condition | 1, 45 deg. angle                                                                                                                                                                                                               |
| Start on                | Audible signal                                                                                                                                                                                                                 |
| Stop on                 | Last shot                                                                                                                                                                                                                      |
| Penalties               | As per current edition of rules                                                                                                                                                                                                |
| Safety angles           | Left: mark, end of building, right: 90deg when facing berm, vertical: top of berm, horizontal when reloading                                                                                                                   |
| Setup notes             |                                                                                                                                                                                                                                |