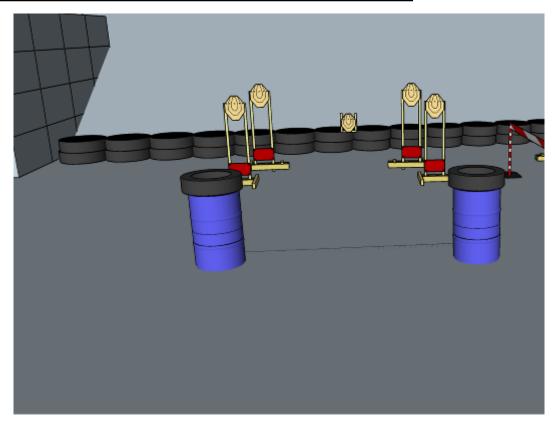

## 1. Grab it

| CoF     | Sivil-pistol - Medium    | Points     | 100 p  |
|---------|--------------------------|------------|--------|
| Targets | 5 paper, Total 5 targets | Min rounds | 10     |
| Firearm | Handgun                  | Match-%    | 33.33% |

| Procedure               | On start signal engage all targets as they become visible within the demarcated area. Tirethreads on ground = faultline. Red/white tape = walls extending up/down to infinity. Left targets shot from left, right targets from right, center from anywhere. Shooter MUST HOLD TIRE with one hand when shooting |
|-------------------------|----------------------------------------------------------------------------------------------------------------------------------------------------------------------------------------------------------------------------------------------------------------------------------------------------------------|
| Starting position       | Anywhere                                                                                                                                                                                                                                                                                                       |
| Firearm ready condition | 1, 45 degree angle                                                                                                                                                                                                                                                                                             |
| Start on                | Audible signal                                                                                                                                                                                                                                                                                                 |
| Stop on                 | Last shot                                                                                                                                                                                                                                                                                                      |
| Penalties               | As per current edition of rules                                                                                                                                                                                                                                                                                |
| Safety angles           | Left: mark, end of building, right: 90deg when facing berm, vertical: top of berm, horizontal when reloading                                                                                                                                                                                                   |
| Setup notes             |                                                                                                                                                                                                                                                                                                                |