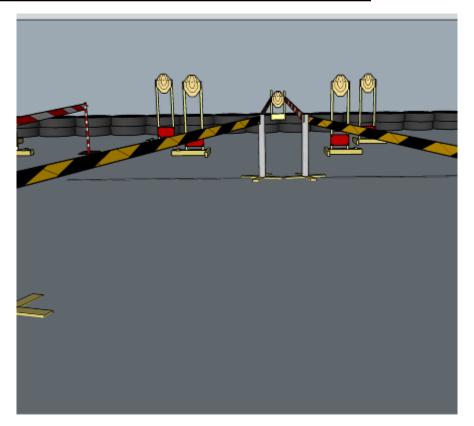

## 3. Either side

| CoF     | Sivil-pistol - Medium    | Points     | 100 p  |
|---------|--------------------------|------------|--------|
| Targets | 5 paper, Total 5 targets | Min rounds | 10     |
| Firearm | Handgun                  | Match-%    | 33.33% |

| Procedure               | On start signal engage all targets as they become visible within the demarcated area. Tirethreads on ground = faultline. Red/white tape = walls extending up/down to infinity. Yellow/black tape = Shooting allowed UNDER tape |
|-------------------------|--------------------------------------------------------------------------------------------------------------------------------------------------------------------------------------------------------------------------------|
| Starting position       | Center of black/yellow line, as demonstrated by RO                                                                                                                                                                             |
| Firearm ready condition | 1, 45 deg. angle                                                                                                                                                                                                               |
| Start on                | Audible signal                                                                                                                                                                                                                 |
| Stop on                 | Last shot                                                                                                                                                                                                                      |
| Penalties               | As per current edition of rules                                                                                                                                                                                                |
| Safety angles           | L: Color on wall, R: 90deg when facing berm/wooden box, V: top of berm                                                                                                                                                         |
| Setup notes             | Chaptin Cours It https://shaptingspit.com. 2005.00.00.03.50                                                                                                                                                                    |